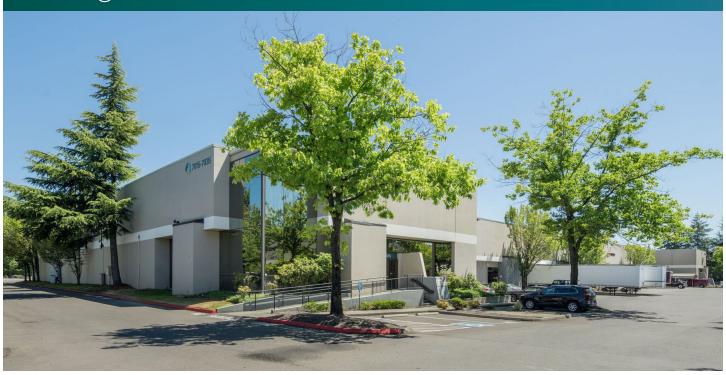

Industrial Space For Lease

7025 S 212th St Kent, WA 98032 USA

## **LOCATION**

- Last Mile location in Kent Valley Industrial Market
- Driving Distances:
  - 3 miles to I-5
  - 1 mile to Hwy 167
- 16 miles to Downtown Seattle
- · 20 miles to Downtown Tacoma
- 18 miles to Port of Seattle
- 19 miles to Port of Tacoma

#### **FACILITY**

- ±22,119 Total SF Available
- BTS Office (restrooms in place)
- 24' Clear Height
- 8 Dock High Doors
- 2 Grade Level Doors
- 600 A Power Service (tenant to verify)
- Available 8/1/2025

## **ADVANTAGES AND AMENITIES**

- Abundant car parking
- Four building project consisting of over 300,000 SF
- Concrete aprons
- Zoned I1 (City of Kent)

Your single-source service for efficient move-in and operations: prologisessentials.com