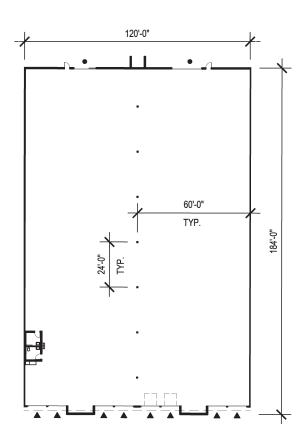

#### **FACILITY**

- ±22,119 Total SF Available
- BTS Office (restrooms in place)
- 24' Clear Height
- 8 Dock High Doors
- 2 Grade Level Doors
- 600 A Power Service (tenant to verify)
- Available 8/1/2025

# Prologis Park O'Donnell 3

▲ DOCK LEVEL DOOR
■ RAIL DOOR