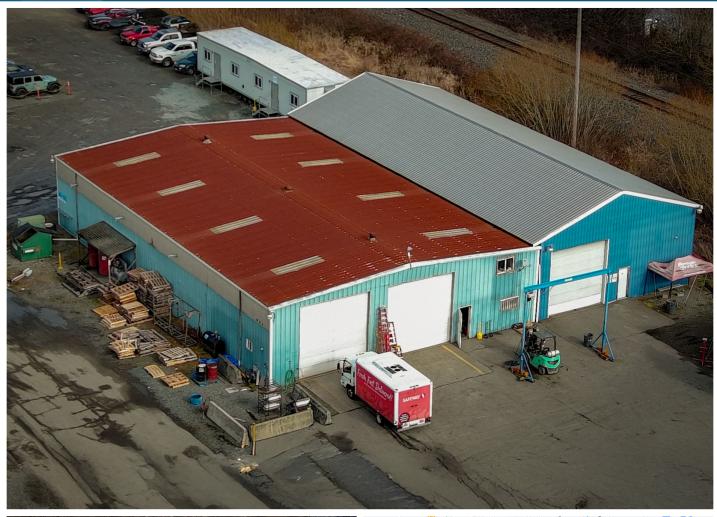

## PROPERTY HIGHLIGHTS

- 3.31 to 5.1 acres inclusive of shop area
- 9,500 SF shop with drive-through access
- 8 GL doors (oversized)
- 4 minutes to Hwy 167
- Sublease Area 1 available Q3 2025.
- Sublease Area 2 available June 2025
- Sublease term runs through October 2027