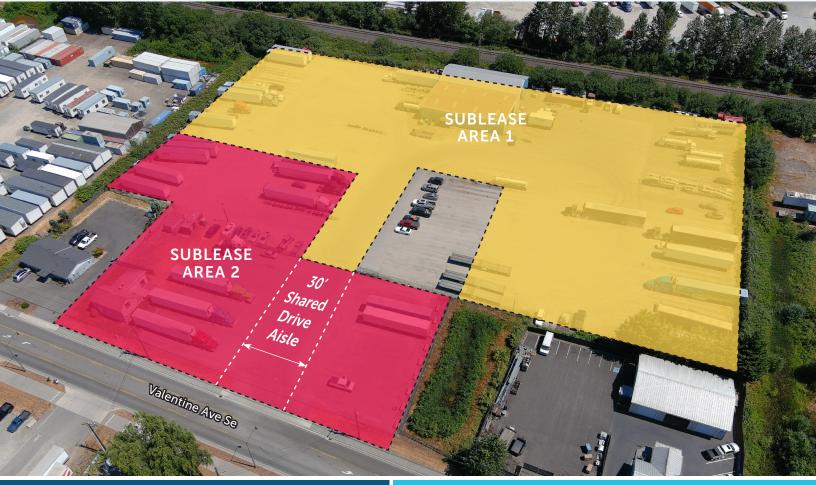

## SUBLEASE INFORMATION

**Yard Size**: 144,050 SF to 222,000 SF

(Approximate)

**Building Size**: 9,500 SF Shop

900 SF office trailer

Divisible: N

No

Sublease Rate: \$0.35/SF/Month

## PROPERTY HIGHLIGHTS

- 3.31 to 5.1 acres inclusive of shop area
- 9,500 SF shop with drive-through access
- 8 GL doors (oversized)
- 4 minutes to Hwy 167
- Sublease Area 1 available Q3 2025.
- Sublease Area 2 available June 2025
- Sublease term runs through October 2027