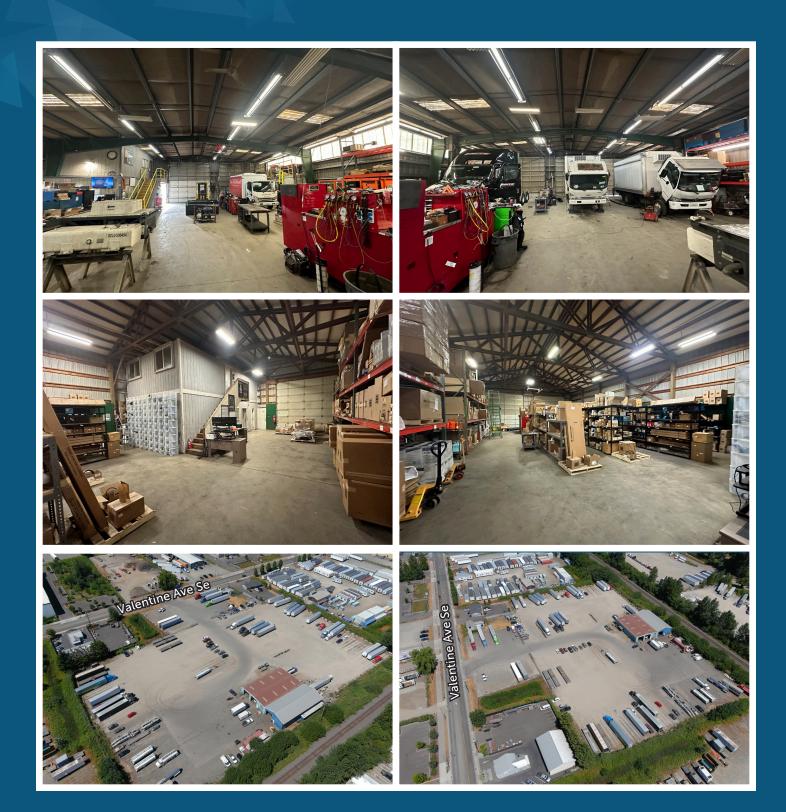

## SUBLEASE INFORMATION

**Yard Size**: 144,050 SF to 222,000 SF

(Approximate)

**Building Size**: 9,500 SF Shop

900 SF office trailer

Divisible: N

No

Sublease Rate: \$0.35/SF/Month

## PROPERTY HIGHLIGHTS

- 3.31 to 5.1 acres inclusive of shop area
- 9,500 SF shop with drive-through access
- 8 GL doors (oversized)
- 4 minutes to Hwy 167
- Sublease Area 1 available Q3 2025.
- Sublease Area 2 available June 2025
- Sublease term runs through October 2027