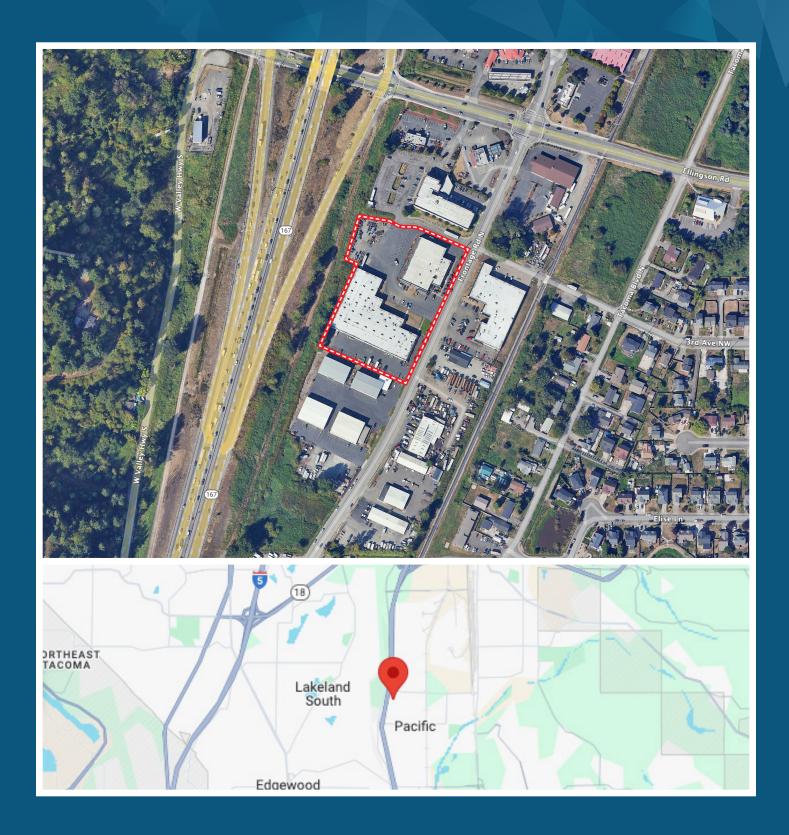

## PACIFIC BUSINESS PARK FOR LEASE: 10,806 SF

201 FRONTAGE RD N | PACIFIC, WA 98047