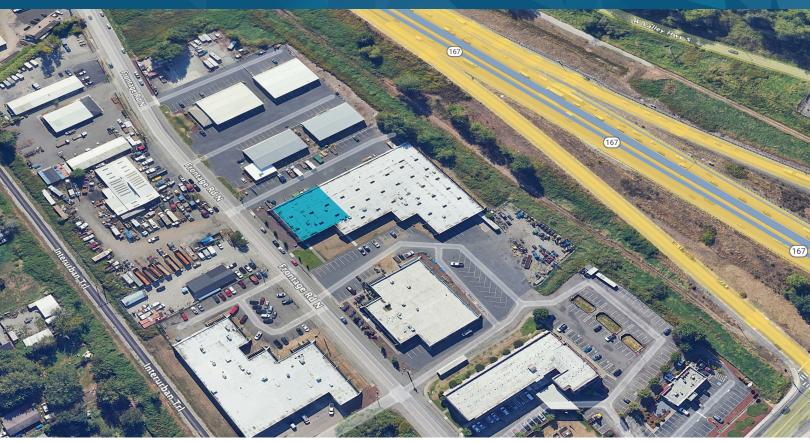

## PACIFIC BUSINESS PARK FOR LEASE: 10,806 SF

201 FRONTAGE RD N | PACIFIC, WA 98047

### LEASE INFORMATION

Unit: 201-A

10.806 SF **Total Available:** 

Office Size: ~2,400 SF on 2 floors

8,406 SF Warehouse Size:

> Loading: 5 GL (oversized 14'x16')

Lighting: LED in warehouse

**Clear Height:** 18' Sprinklers: Yes

> 480 v 3-phase Power: Lease Rate: Call Broker

\$0.28/SF/Month NNN Rate:

Available: 5/1/25