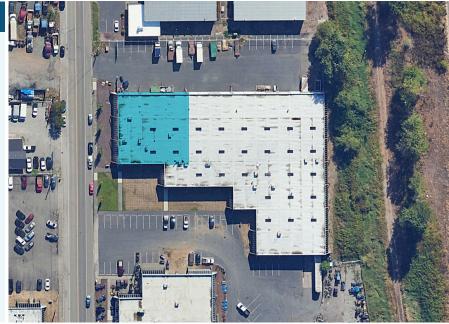

## PACIFIC BUSINESS PARK FOR LEASE: 10,806 SF

201 FRONTAGE RD N | PACIFIC, WA 98047

### LEASE INFORMATION

Unit: 201-A

10.806 SF **Total Available:** 

Office Size: ~2,400 SF on 2 floors

8,406 SF Warehouse Size:

> Loading: 5 GL (oversized 14'x16')

Lighting: LED in warehouse

**Clear Height:** 18' Sprinklers: Yes

> 480 v 3-phase Power: Lease Rate: Call Broker

\$0.28/SF/Month NNN Rate:

Available: 5/1/25