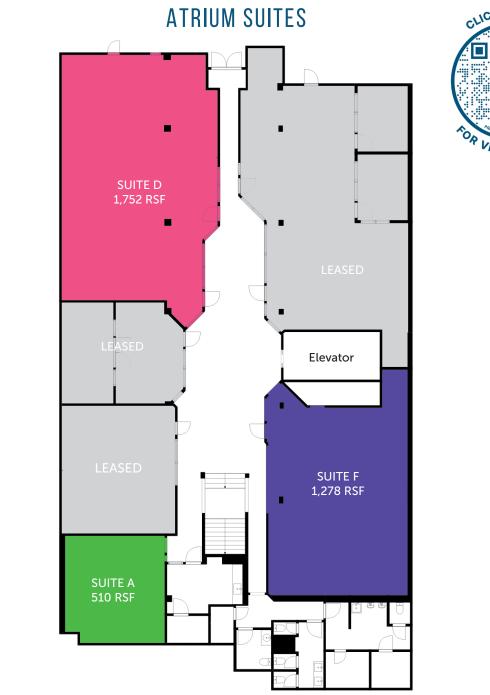

**KRESS BUILDING** 934 BROADWAY | TACOMA, WA

FOR LEASE: 4 UNITS AVAILABLE - 510 TO 2,632 RSF

## LEASE INFORMATION

Size Range: Lease Rate: Lease Type:

Available:

510 - 2,632 RSF \$24.00/SF/YR Gross Now

Flexible length lease terms