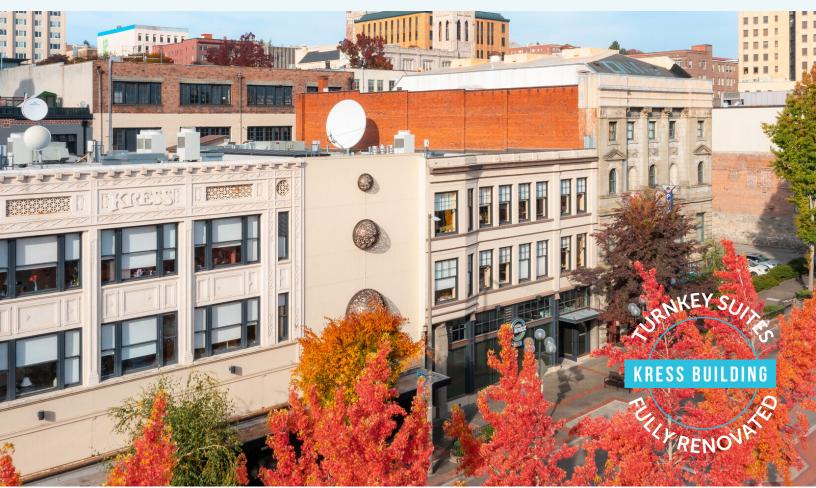

**KRESS BUILDING** 934 BROADWAY | TACOMA, WA

FOR LEASE: 4 UNITS AVAILABLE - 510 TO 2,632 RSF

## **GREAT LOCATION IN TACOMA'S CENTRAL BUSINESS DISTRICT**

## **PROPERTY HIGHLIGHTS**

- Located on Broadway in the center of the Farmer's Market
- New updated electrical, HVAC, lighting, restrooms, and office finishes
- Park and transportation hub across the street
- Secured parking available