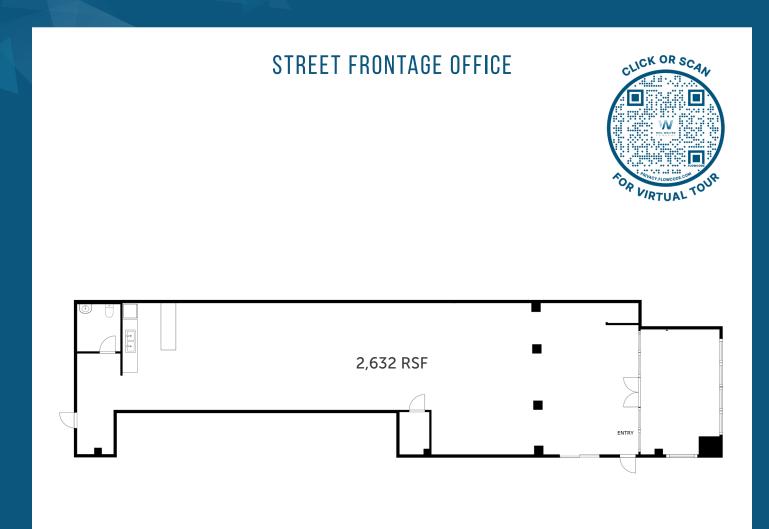

**KRESS BUILDING** 934 BROADWAY | TACOMA, WA

FOR LEASE: 4 UNITS AVAILABLE - 510 TO 2,632 RSF

## LEASE INFORMATION

Size Range: Lease Rate: Lease Type:

Available:

510 - 2,632 RSF \$24.00/SF/YR Gross Now

Flexible length lease terms