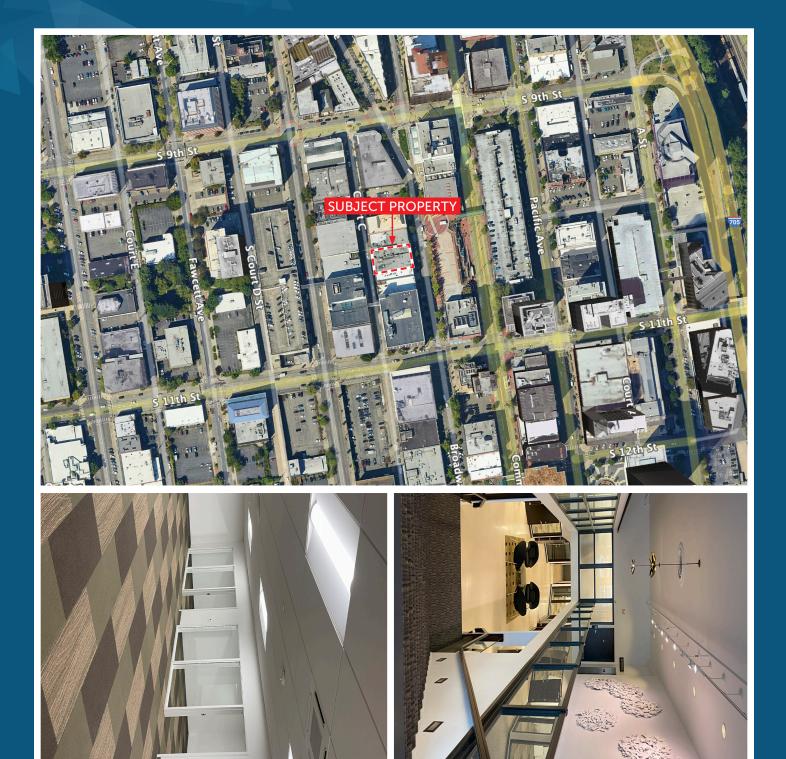

## **GREAT LOCATION IN TACOMA'S CENTRAL BUSINESS DISTRICT**

## **PROPERTY HIGHLIGHTS**

- Located on Broadway in the center of the Farmer's Market
- New updated electrical, HVAC, lighting, restrooms, and office finishes
- Park and transportation hub across the street
- Secured parking available