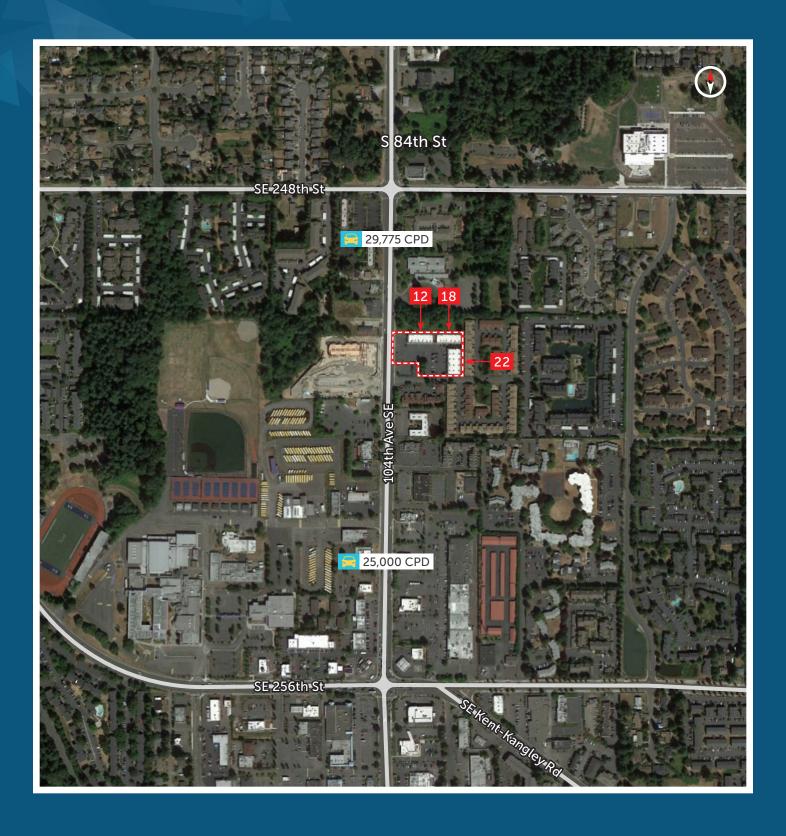

### PROPERTY HIGHLIGHTS

- Great mix of tenants including medical and service uses
- Plenty of on-site parking
- Great signage
- Conveniently located in the Benson neighborhood off 104th Ave SE

**BRIANA HICKEY** 253.779.2424 bhickey@neilwalter.com **CAMERON VALENTINE** 253.779.2427