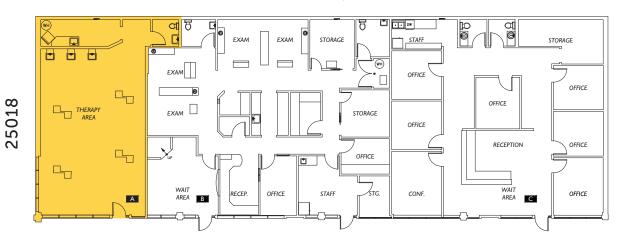

onveniently located in the Benson neighborhood off 104th Ave SE





**BRIANA HICKEY** 253.779.2424 bhickey@neilwalter.com **CAMERON VALENTINE** 253.779.2427

cvalentine@neilwalter.com

All information references in this document are approximate. The information contained herein is contained from sources deemed reliable. It is provided without representation, warranty, or guarantee, expressed or implied as to accuracy. Prospective buyer or tenant should conduct its own independent investigation relating to the property, government codes and regulations, allowed uses, and all other matters, regardless of whether they are referred to or contained in this document

# BENSON BUSINESS PARK







## BENSON BUSINESS PARK

25012 - 25022 104TH AVE SE | KENT, WA 98030



#### Suite 18-A: 1,356 SF



#### Suite 22-D: 2,595 SF



## BENSON BUSINESS PARK

25012 - 25022 104TH AVE SE | KENT, WA 98030