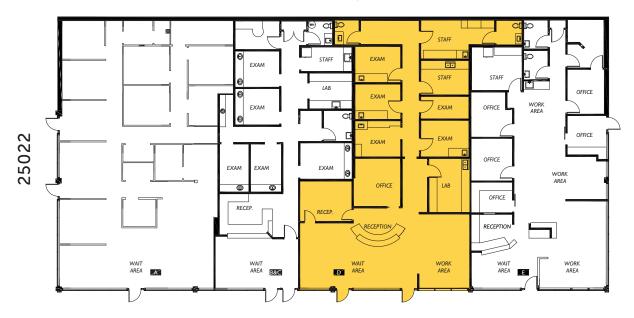

nson neighborhood off 104th Ave SE





**BRIANA HICKEY** 253.779.2424 bhickey@neilwalter.com **CAMERON VALENTINE** 253.779.2427

cvalentine@neilwalter.com

All information references in this document are approximate. The information contained herein is contained from sources deemed reliable. It is provided without representation, warranty, or guarantee, expressed or implied as to accuracy. Prospective buyer or tenant should conduct its own independent investigation relating to the property, government codes and regulations, allowed uses, and all other matters, regardless of whether they are referred to or contained in this document

# BENSON BUSINESS PARK







## BENSON BUSINESS PARK

25012 - 25022 104TH AVE SE | KENT, WA 98030



#### Suite 18-A: 1,356 SF



#### Suite 22-D: 2,595 SF



## BENSON BUSINESS PARK

25012 - 25022 104TH AVE SE | KENT, WA 98030