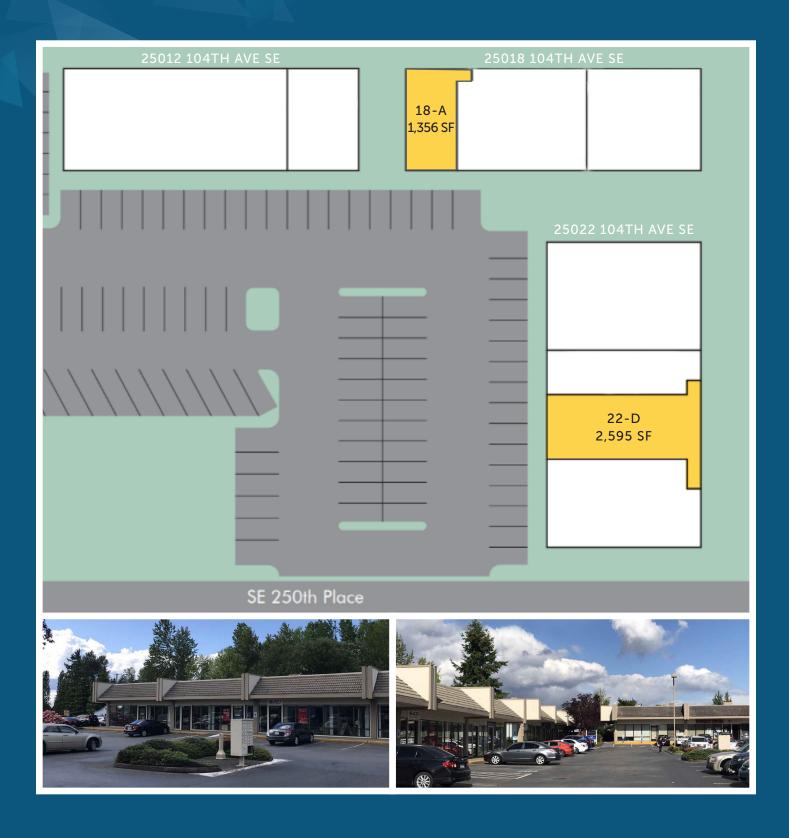

#### LEASE INFORMATION

SUITE 18-A SUITE 22-D **LEASE RATE NNN RATE** 1.356 SF 2,595 SF \$7.80/SF/YR \$19.00/SF/YR + NNN

#### Suite 18-A: 1,356 SF

#### Suite 22-D: 2,595 SF