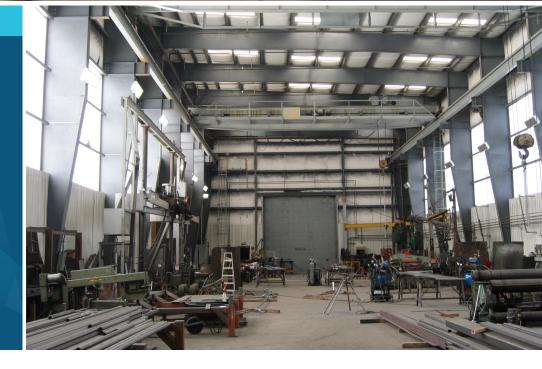

#### 26.815 total SF

- 21,460 SF high bay manufacturing
  - 376' x 57' / 38' clear height
  - (4) 10-ton bridge cranes
  - Heavy 220/480 volt power
  - Airlines throughout
  - 4 oversized grade level doors
  - Drive-thru capacity/clear span
  - Dry sprinkler system
- 2,240 SF shop
- 2,240 SF office
- 875 SF concrete storage building
- Lease expiration 6/30/2027
  - Longer term available
- Approximately 1.8 acre site Paved & fenced