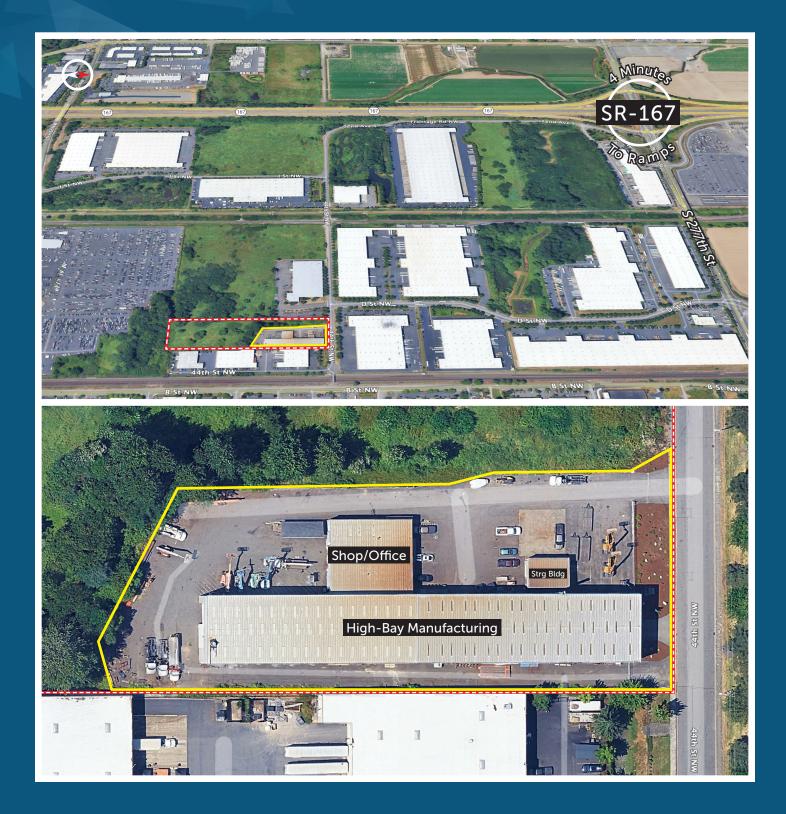

## **310 44TH STREET NW** FOR SUBLEASE: 26,815 SF TOTAL (1.8 AC SITE)

AUBURN, WA 98001

#### 26.815 total SF

- 21,460 SF high bay manufacturing
  - 376' x 57' / 38' clear height
  - (4) 10-ton bridge cranes
  - Heavy 220/480 volt power
  - Airlines throughout
  - 4 oversized grade level doors
  - Drive-thru capacity/clear span
  - Dry sprinkler system
- 2,240 SF shop
- 2,240 SF office
- 875 SF concrete storage building
- Lease expiration 6/30/2027
  - Longer term available
- Approximately 1.8 acre site Paved & fenced