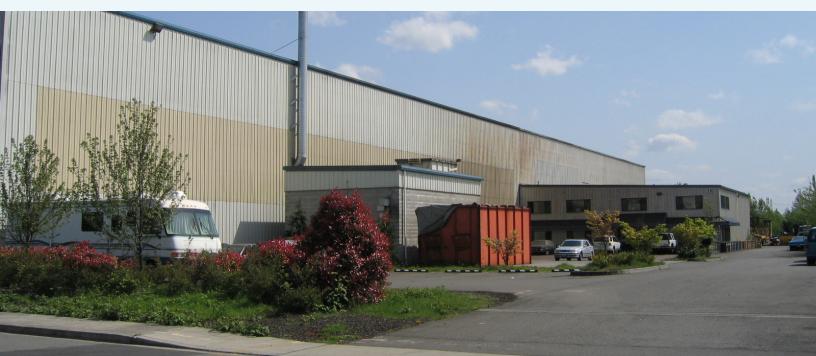

## **310 44TH STREET NW** FOR SUBLEASE: 26,815 SF TOTAL (1.8 AC SITE)

AUBURN, WA 98001

### HIGH BAY MANUFACTURING BUILDING & YARD

#### 26.815 total SF

- 21,460 SF high bay manufacturing
  - 376' x 57' / 38' clear height
  - (4) 10-ton bridge cranes
  - Heavy 220/480 volt power
  - Airlines throughout
  - 4 oversized grade level doors
  - Drive-thru capacity/clear span
  - Dry sprinkler system
- 2,240 SF shop
- 2,240 SF office
- 875 SF concrete storage building
- Lease expiration 6/30/2027
  - Longer term available
- Approximately 1.8 acre site Paved & fenced