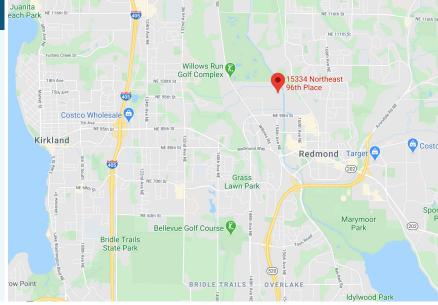

# WILLOW BANK BUSINESS CENTER FOR LEASE - 1,440 SF

15336 NE 96TH PL | REDMOND, WA 98052

# WILLOW BANK BUSINESS CENTER

15336 NE 96TH PL | REDMOND, WA 98052