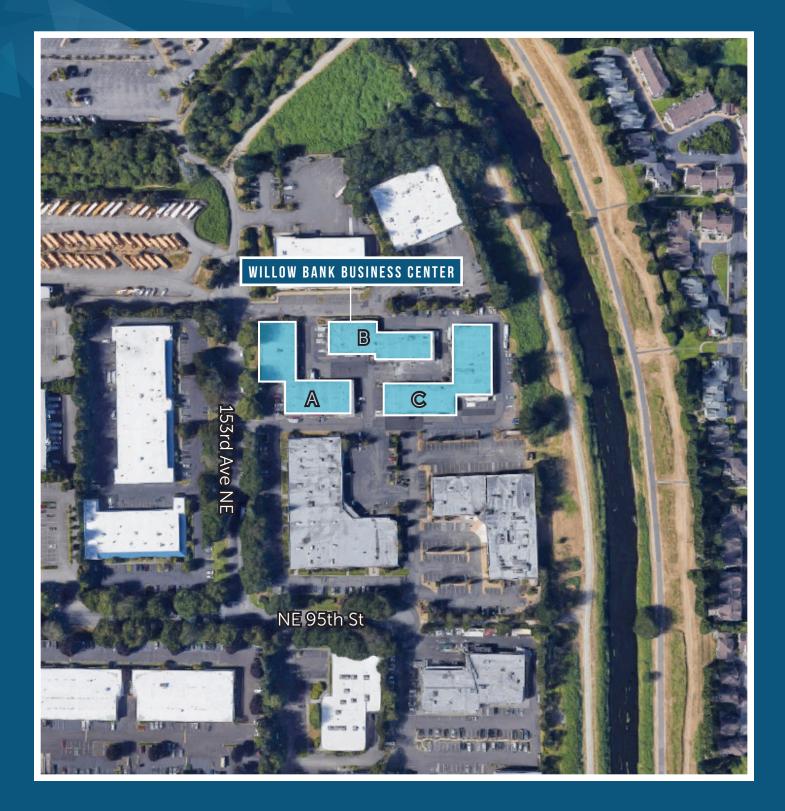

# WILLOW BANK BUSINESS CENTER FOR LEASE - 1,440 SF

15336 NE 96TH PL | REDMOND, WA 98052

# WILLOW BANK BUSINESS CENTER

15336 NE 96TH PL | REDMOND, WA 98052