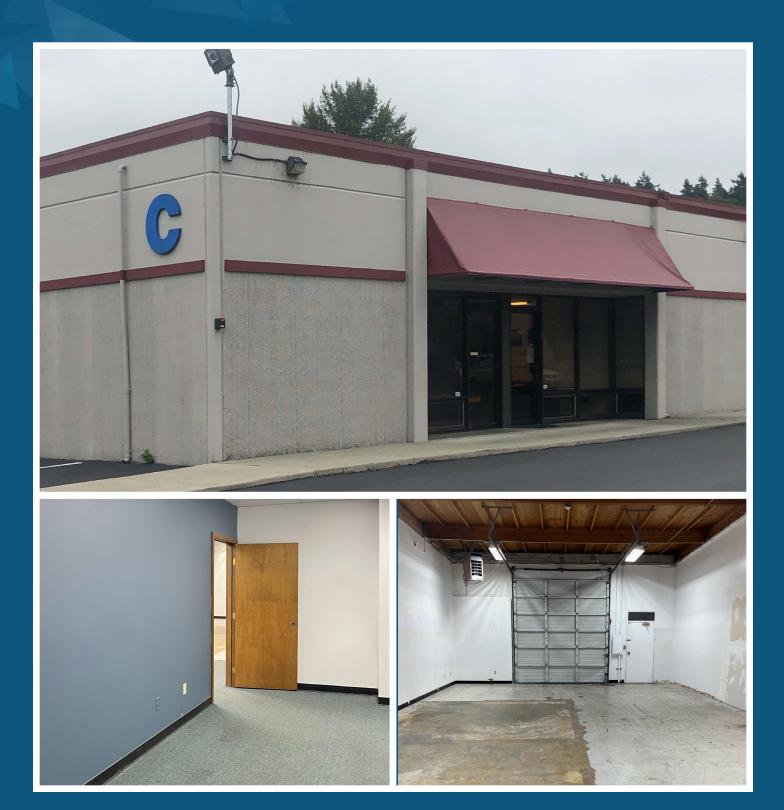

### LEASE INFORMATION

| Unit C3:      | 1,440 SF           |
|---------------|--------------------|
| Office Size:  | 700 SF             |
| Lease Rate:   | Call Broker        |
| NNN Rate:     | \$0.48 estimate    |
| Loading:      | 1 Grade-level door |
| Clear Height: | 16'                |
| Power:        | 100 amps, 3 phase  |
| Available:    | 4/1/2025           |
|               |                    |

C

**JOE SCALZO** 206.719.7104 jscalzo@neilwalter.com

All information references in this document are approximate. The information contained herein is contained from sources deemed reliable. It is provided without representation, warranty, or guarantee, expressed or implied as to accuracy. Prospective buyer or tenant should conduct its own independent investigation relating to the property, government codes and regulations, allowed uses, and all other matters, regardless of whether they are referred to or contained in this document.