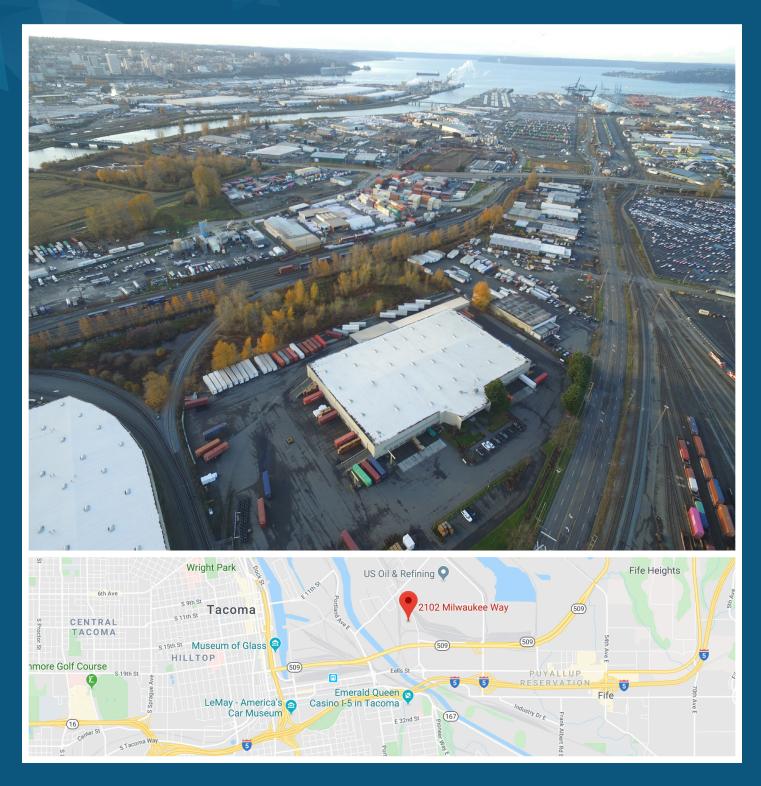

## PORT COMMERCE CENTER FOR LEASE - 102,368 SF

2102 MILWAUKEE WAY | TACOMA, WA 98421

#### PROPERTY FEATURES

**Heavy Power** 1,200 amps, 480 volt, 3-phase

Located within heavy haul corridor

Immediate Access to I-5 and Port of Tacoma

**Zoning PMI** (Port Maritime Industrial) which accommodates heavy use