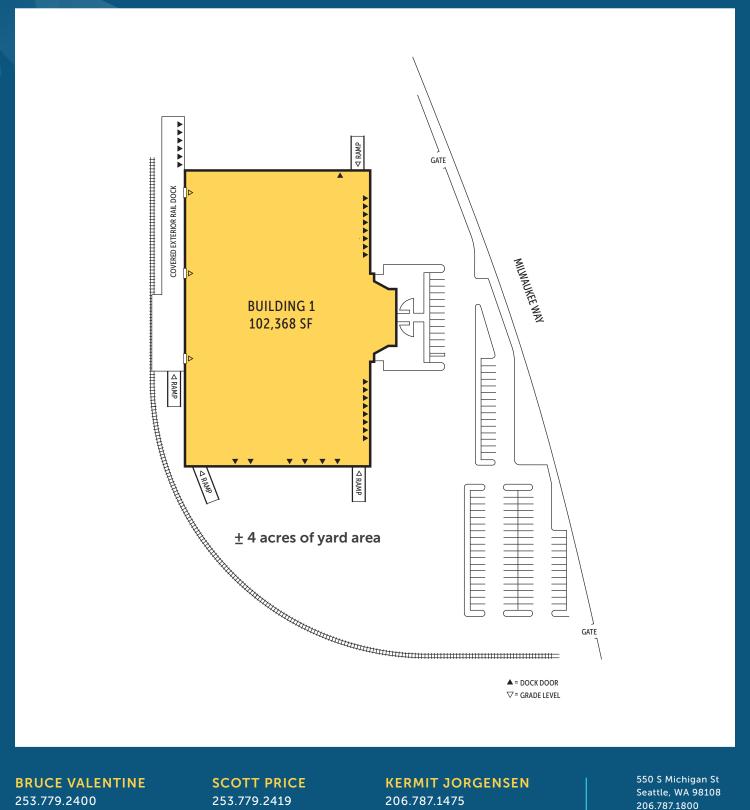

### LEASE INFORMATION

Size: 102,368 SF Total

6,500 SF Two-story office

Dock: Covered finger dock

compatible truck and rail

loading

23 DH; 3 GL; 3 Rail doors Doors:

Yard: ± 4 acres fenced & paved

Clear Height: 24'

> Available: 7/1/2025

Lease Rate: Call Brokers

#### PROPERTY FEATURES

**Heavy Power** 1,200 amps, 480 volt, 3-phase

Located within heavy haul corridor

Immediate Access to I-5 and Port of Tacoma

**Zoning PMI** (Port Maritime Industrial) which accommodates heavy use

**Fenced Yard** 

Tacoma Rail

**BRUCE VALENTINE** 

253.779.2400

bvalentine@neilwalter.com

**SCOTT PRICE** 

253.779.2419

sprice@neilwalter.com