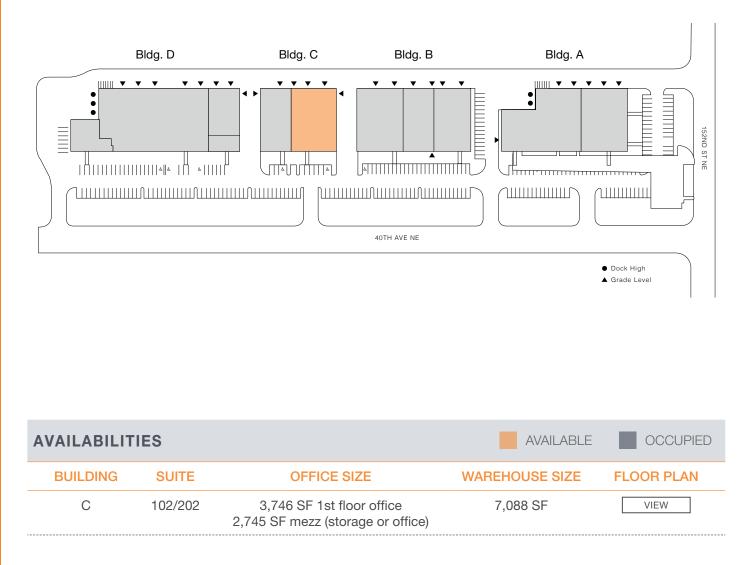

## PACIFIC INDUSTRIAL PARK SITE PLAN

bkm

## **PACIFIC INDUSTRIAL PARK FLOOR PLAN**

**BUILDING C - SUITE 102/202** 

| BUILDING | SUITE   | OFFICE SIZE                                                    | WAREHOUSE SIZE | FLOOR PLAN |
|----------|---------|----------------------------------------------------------------|----------------|------------|
| <br>С    | 102/202 | 3,746 SF 1st floor office<br>2,745 SF mezz (storage or office) | 7,088 SF       | VIEW       |