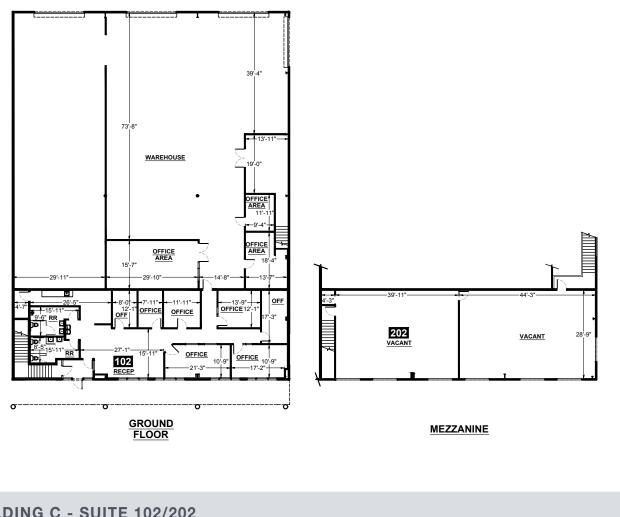

## **PACIFIC INDUSTRIAL PARK FLOOR PLAN**

**BUILDING C - SUITE 102/202** 

| BUILDING | SUITE   | OFFICE SIZE                                                    | WAREHOUSE SIZE | FLOOR PLAN |
|----------|---------|----------------------------------------------------------------|----------------|------------|
| <br>С    | 102/202 | 3,746 SF 1st floor office<br>2,745 SF mezz (storage or office) | 7,088 SF       | VIEW       |

## **PROPERTY FEATURES**

- Suite 102/202
- 13,746 SF total available
- 3,746 SF 1st floor office
- 2,745 SF mezzanine (storage or office)
- 7,088 SF warehouse
- 3 grade loading doors
- Sprinklered
- Institutionally owned and managed
- Central location with easy access to highway system
- Available May 1, 2025