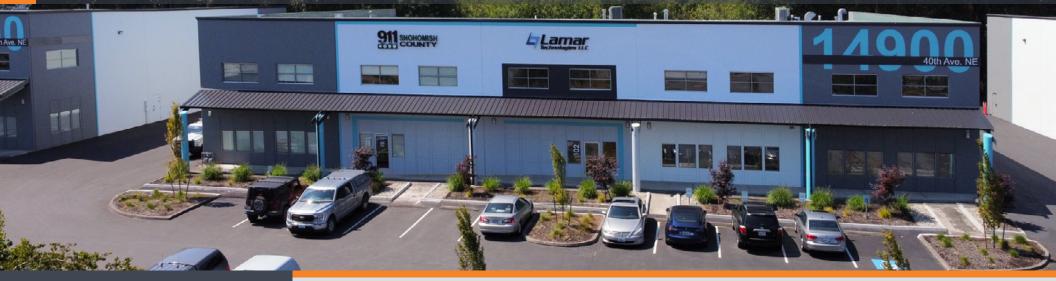

#### 14900 40TH AVE NE, BUILDING C - SUITE 102/202 | MARYSVILLE | WASHINGTON | 98271

## **PROPERTY FEATURES**

- Suite 102/202
- 13,746 SF total available
- 3,746 SF 1st floor office
- 2,745 SF mezzanine (storage or office)
- 7,088 SF warehouse
- 3 grade loading doors
- Sprinklered
- Institutionally owned and managed
- Central location with easy access to highway system
- Available May 1, 2025