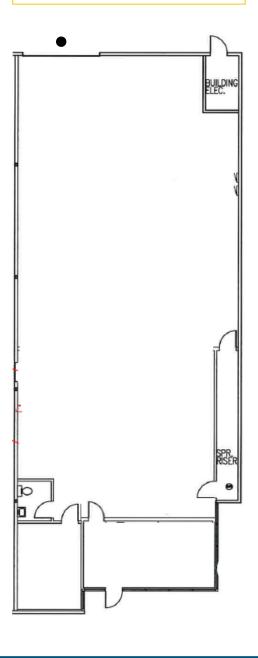

### LEASE INFORMATION

Unit 8621: 4,000 SF Total Office Size: + 600 SF Office Lease Rate: Call Broker

Loading: 1 GL Door

Clear Height: 14'

> Available: 7/1/2025