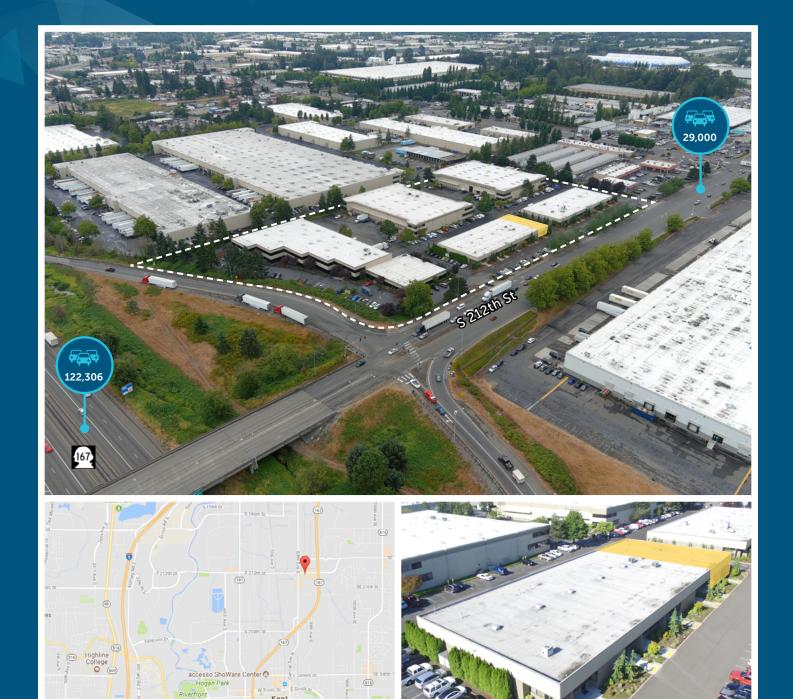

#### PROPERTY FEATURES

Enhanced security with gated access, fully fenced and lit property, and roaming nightly patrol

**Endcap Unit** 

Many amenities nearby

Immediate access to Hwy 167

High image building and landscaping