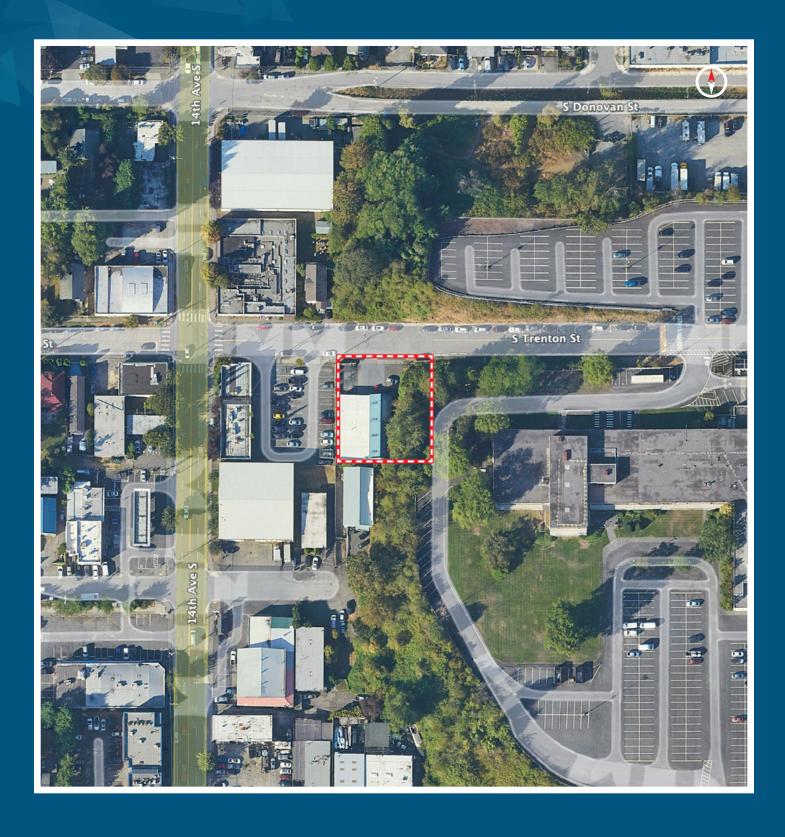

## FORMER WILEY'S WATER SPORTS \$2,000,000

1417 S TRENTON ST | SEATTLE, WA 98108

## PROPERTY HIGHLIGHTS

- Stand-alone building with exclusive parking
- Highly desirable South Park market
- Owner-user opportunity
- Easy access to SR-99 & I-5 freeways
- 2 grade level loading doors
- Clear height: 10'5" (Mezzanine Area 8')