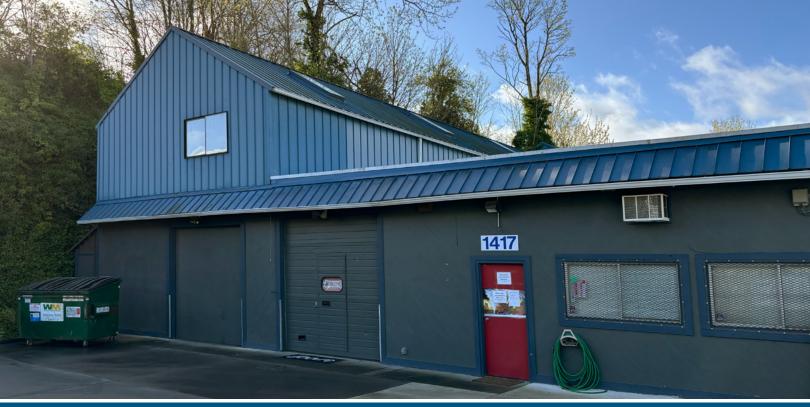

## FORMER WILEY'S WATER SPORTS \$2,000,000

1417 S TRENTON ST | SEATTLE, WA 98108

## PROPERTY HIGHLIGHTS

- Stand-alone building with exclusive parking
- Highly desirable South Park market
- Owner-user opportunity
- Easy access to SR-99 & I-5 freeways
- 2 grade level loading doors
- Clear height: 10'5" (Mezzanine Area 8')