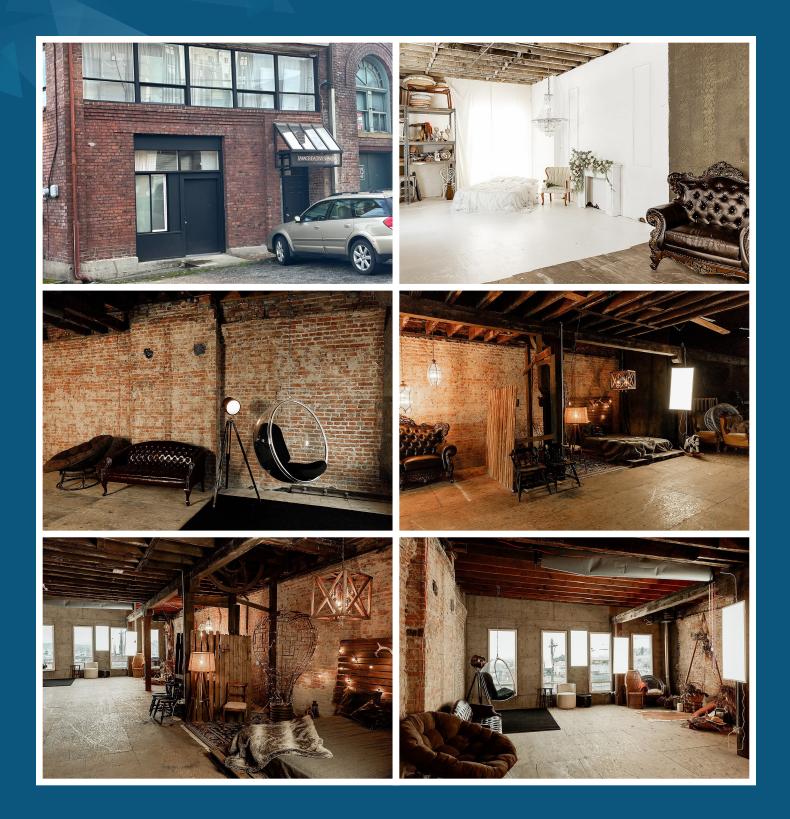

G

2509-2515 S HOLGATE ST | TACOMA, WA



**FLOOR PLANS** 



#### JOEL JONES 253.779.2422 jjones@neilwalter.com

#### CAMERON VALENTINE 253.779.2427 cvalentine@neilwalter.com

1940 East D St, #100 Tacoma, WA 98421 253.779.8400 www.neilwalter.com All information references in this document are approximate. The information contained herein is contained from sources deemed reliable. It is provided without representation, warranty, or guarantee, expressed or implied as to accuracy. Prospective buyer or tenant should conduct its own independent investigation relating to the property, government codes and regulations, allowed uses, and all other matters, regardless of whether they are referred to or contained in this document.

### BREWERY TOWER BUILDING

2509-2515 S HOLGATE ST | TACOMA, WA





JOEL JONES 253.779.2422 jjones@neilwalter.com CAMERON VALENTINE 253.779.2427 cvalentine@neilwalter.com 1940 East D St, #100 Tacoma, WA 98421 253.779.8400 www.neilwalter.com

All information references in this document are approximate. The information contained herein is contained from sources deemed reliable. It is provided without representation, warranty, or guarantee, expressed or implied as to accuracy. Prospective buyer or tenant should conduct its own independent investigation relating to the property, government codes and regulations, allowed uses, and all other matters, regardless of whether they are referred to or contained in this document.