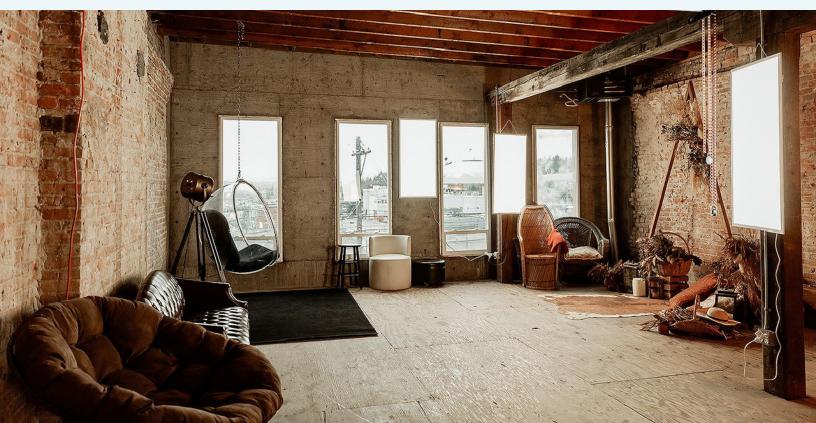

# BREWERY TOWER BUILDING FOR LEASE: 2,482 SF

2509-2515 S HOLGATE ST | TACOMA, WA

### VERSATILE CREATIVE SPACE IN HISTORIC BREWERY TOWER

| LEASE INFORMATION                                                                                                                                                                                                                            |                |                       |                                         |           |
|----------------------------------------------------------------------------------------------------------------------------------------------------------------------------------------------------------------------------------------------|----------------|-----------------------|-----------------------------------------|-----------|
| Available Size                                                                                                                                                                                                                               | Office Size    | Clear Height          | Lease Rate                              | NNN Rate  |
| 2,482 SF                                                                                                                                                                                                                                     | Restroom       | 10 Feet               | \$0.75/SF                               | \$0.15/SF |
| PROPE                                                                                                                                                                                                                                        | RTY HIGHLIGHTS | and the second second | 1 / 1 / 1 / 1 / 1 / 1 / 1 / 1 / 1 / 1 / |           |
| <ul> <li>Located in Tacoma's Downtown Historical District</li> <li>Warehouse/Residential zoning</li> <li>Below market rates</li> <li>Within close proximity to I-5 and Hwy-16</li> <li>Located near UW Tacoma and Tacoma's Nalley</li> </ul> |                |                       |                                         |           |