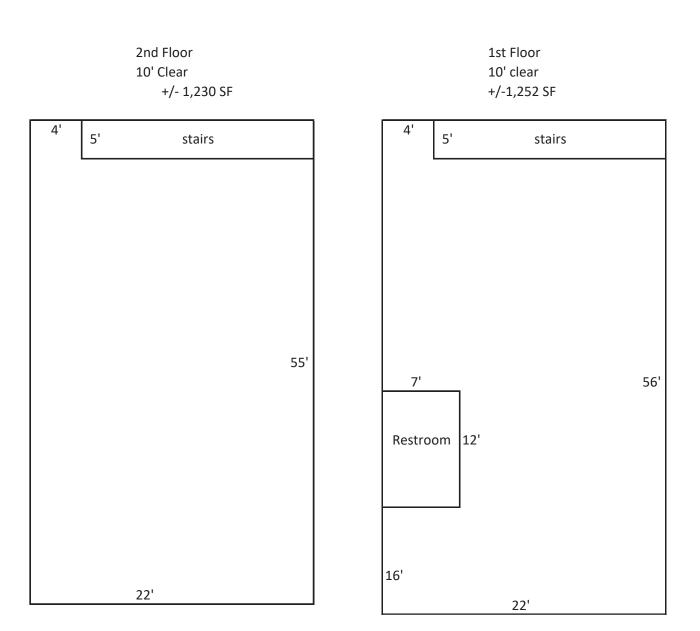

ING

2509-2515 S HOLGATE ST | TACOMA, WA





#### JOEL JONES 253.779.2422 jjones@neilwalter.com

#### CAMERON VALENTINE 253.779.2427 cvalentine@neilwalter.com

1940 East D St, #100 Tacoma, WA 98421 253.779.8400 www.neilwalter.com

All information references in this document are approximate. The information contained hereir is contained from sources deemed reliable. It is provided without representation, warranty, on guarantee, expressed or implied as to accuracy. Prospective buyer or tenant should conduct its owr independent investigation relating to the property, government codes and regulations, allowed uses and all other matters, regardless of whether they are referred to or contained in this document.

# BREWERY TOWER BUILDING

2509-2515 S HOLGATE ST | TACOMA, WA



**FLOOR PLANS** 



#### JOEL JONES 253.779.2422 jjones@neilwalter.com

#### CAMERON VALENTINE 253.779.2427 cvalentine@neilwalter.com

1940 East D St, #100 Tacoma, WA 98421 253.779.8400 www.neilwalter.com All information references in this document are approximate. The information contained herein is contained from sources deemed reliable. It is provided without representation, warranty, or guarantee, expressed or implied as to accuracy. Prospective buyer or tenant should conduct its own independent investigation relating to the property, government codes and regulations, allowed uses, and all other matters, regardless of whether they are referred to or contained in this document.

### BREWERY TOWER BUILDING

2509-2515 S HOLGATE ST | TACOMA, WA





JOEL JONES 253.779.2422 jjones@neilwalter.com CAMERON VALE