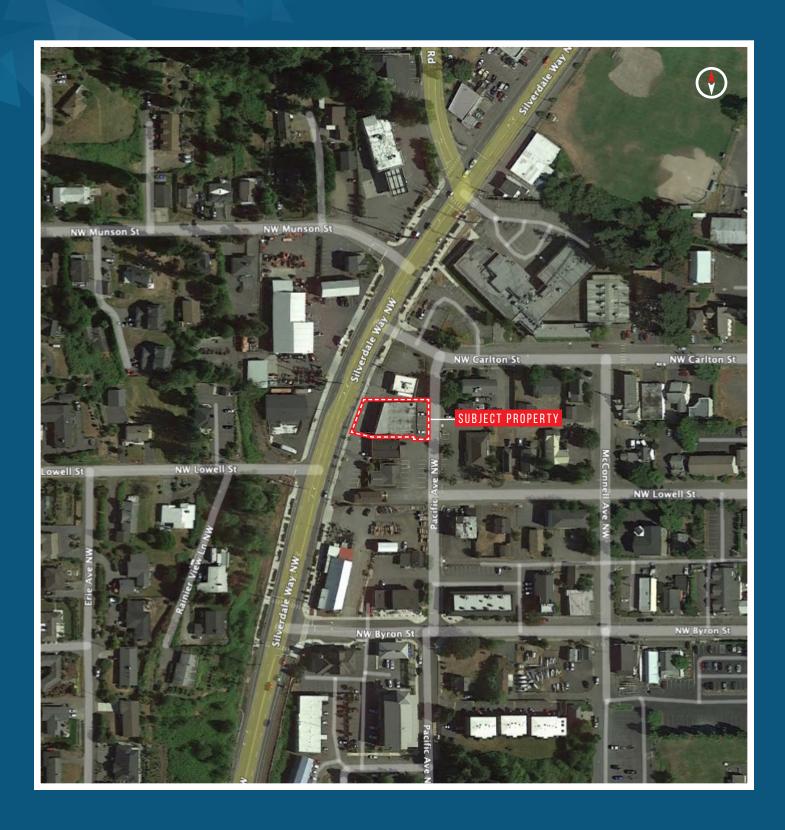

## 9080 SILVERDALE WAY NW FOR SALE

SILVERDALE, WA 98383

## 9080 SILVERDALE WAY NW

SILVERDALE, WA 98383