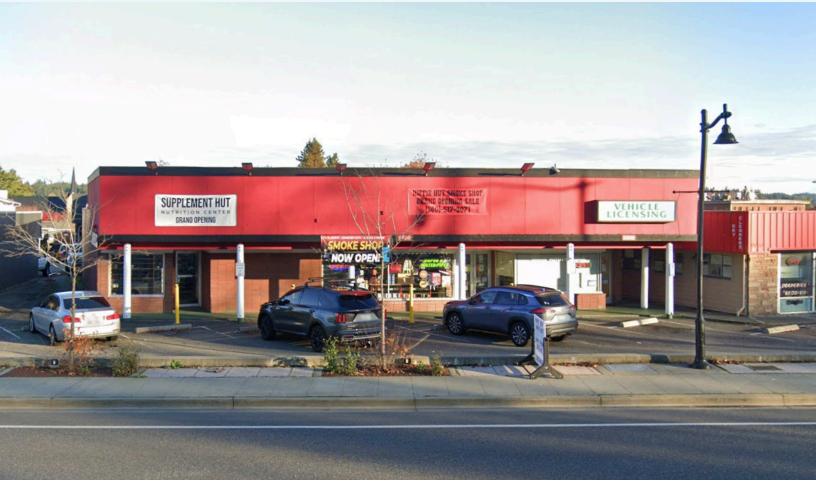

## 9080 SILVERDALE WAY NW FOR SALE

SILVERDALE, WA 98383

## SALE INFORMATION

**Building Size:** 4,596 SF **Land Size:** 10.454 SF

Tenants: 2

NOI: Call Broker

**Sale Price:** \$1,250,000

THERON MEIER 253.779.2426 tmeier@neilwalter.com **SHANE CROOK** 206.579.1149