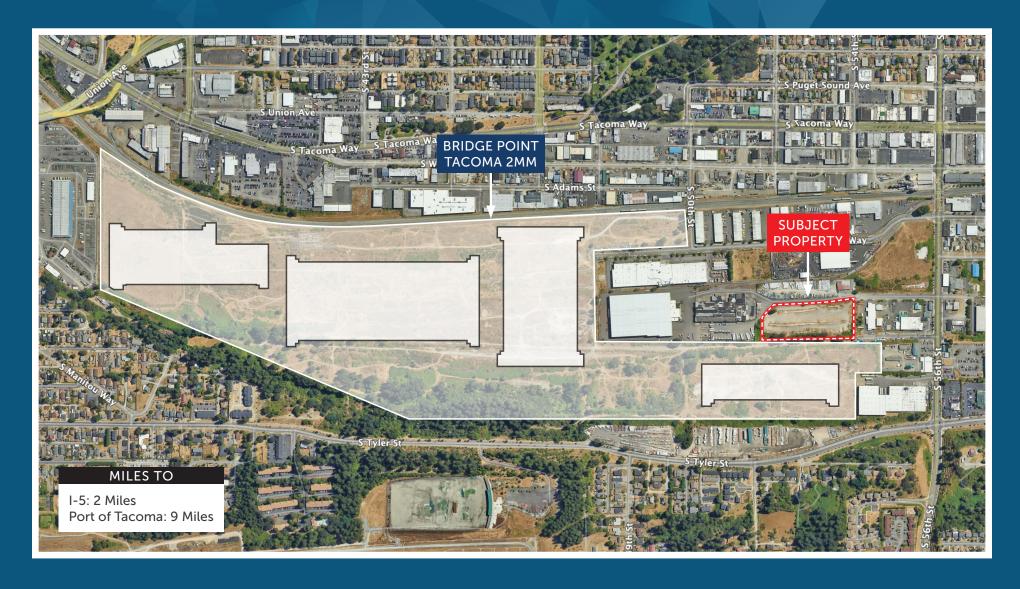

## Comments

- Trailer parking/laydown yard
- Adjacent to Bridge Development's new 2.5M SF industrial campus

**NICK RATZKE, SIOR** 253.779.2414 nratzke@neilwalter.com

**JOEL JONES** 253.779.2422 jjones@neilwalter.com All information references in this document are approximate. The information contained herein is contained from sources deemed reliable. It is provided without representation, warranty, or guarantee, expressed or implied as to accuracy. Prospective buyer or tenant should conduct its own independent investigation relating to the property, government codes and regulations, allowed uses, and all other matters, regardless of whether they are referred to or contained in this document.