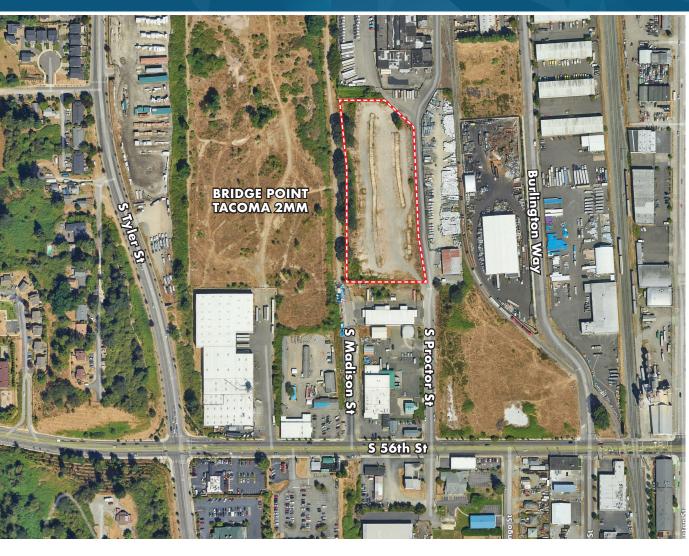

## 5201 S MADISON ST YARD FOR LEASE - 5.27 ACRES

**TACOMA, WA 98409** 

## Comments

- Trailer parking/laydown yard
- Adjacent to Bridge Development's new 2.5M SF industrial campus

**NICK RATZKE, SIOR** 253.779.2414 nratzke@neilwalter.com

**JOEL JONES** 253.779.2422 jjones@neilwalter.com All information references in this document are approximate. The information contained herein is contained from sources deemed reliable. It is provided without representation, warranty, or guarantee, expressed or implied as to accuracy. Prospective buyer or tenant should conduct its own independent investigation relating to the property, government codes and regulations, allowed uses, and all other matters, regardless of whether they are referred to or contained in this document.