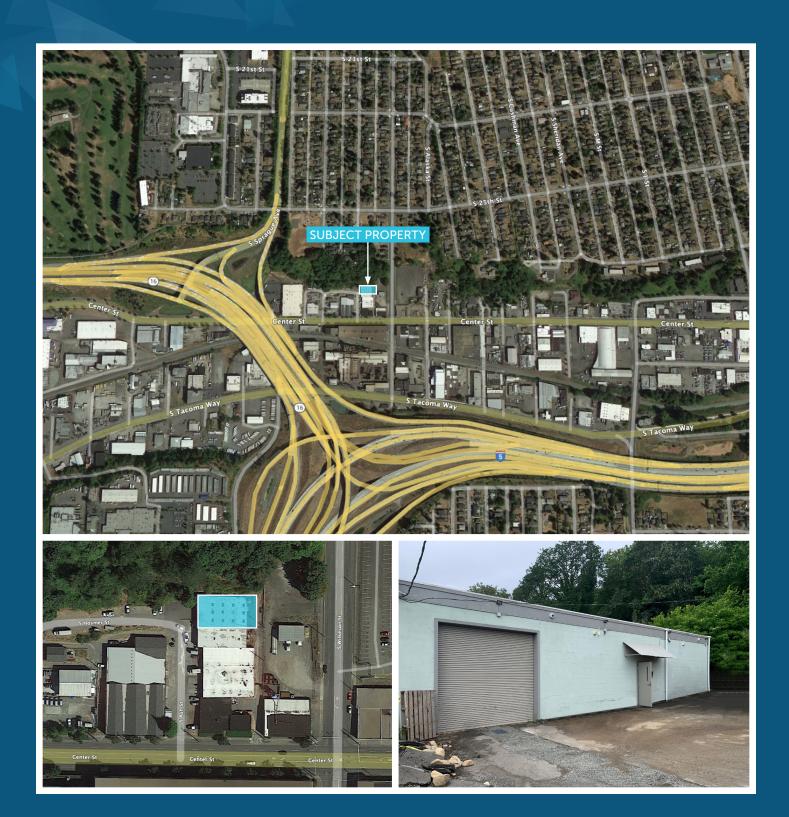

,904 SF

**TACOMA, WA 98409** 



#### LEASE INFORMATION

5.904 SF **Available Size:** 

> Office Size: 1,097 SF

Loading: 2 GL & 1 DH

Clear Height: 12'

Lease Rate: \$1.20/SF/Mo.

Lease Type: NNN





**CAMERON VALENTINE** 

253.779.2427

cvalentine@neilwalter.com

All information references in this document are approximate. The information contained herein is contained from sources deemed reliable. It is provided without representation, warranty, or guarantee, expressed or implied as to accuracy. Prospective buyer or tenant should conduct its own independent investigation relating to the property, government codes and regulations, allowed uses, and all other matters, regardless of whether they are referred to or contained in this document.

# 2721 S ASH STREET

**TACOMA, WA 98409** 





### CAMERON VALENTINE

253.779.2427

cvalentine@neilwalter.com

1940 East D St #100 Tacoma, WA 98421 253.779.8400 www.neilwalter.com All information references in this document are approximate. The information contained herein is contained from sources deemed reliable. It is provided without representation, warranty, or guarantee, expressed or implied as to accuracy. Prospective buyer or tenant should conduct its own independent investigation relating to the property, government codes and regulations, allowed uses, and all other matters, regardless of whether they are referred to or contained in this document.

## 2721 S ASH STREET





| Available Size | Office Size | Loading     | Clear Height |
|----------------|-------------|-------------|--------------|
| 5,904 SF       | 1,097 SF