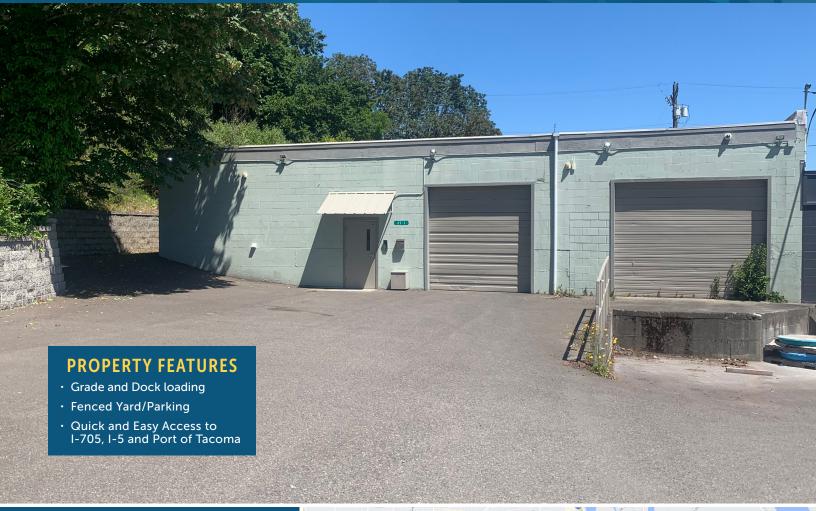

## 2721 S ASH STREET FOR LEASE - 5,904 SF

**TACOMA, WA 98409** 

#### LEASE INFORMATION

5.904 SF **Available Size:** 

> Office Size: 1,097 SF

Loading: 2 GL & 1 DH

Clear Height: 12'

Lease Rate: \$1.20/SF/Mo.

Lease Type: NNN

**CAMERON VALENTINE** 