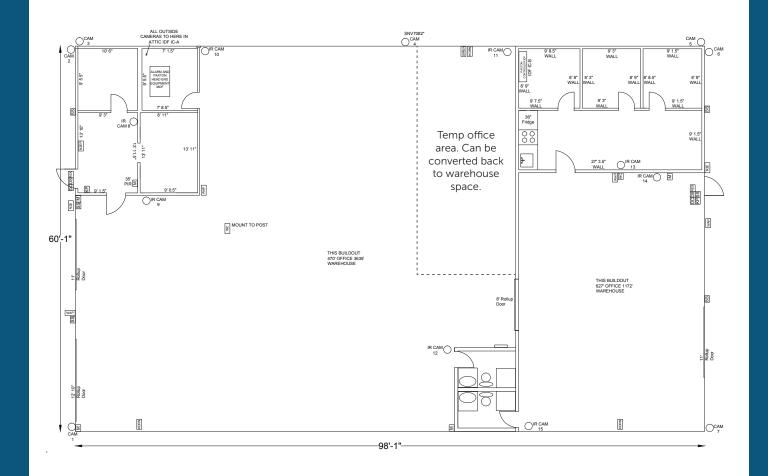

#### LEASE INFORMATION

5.904 SF **Available Size:** 

> Office Size: 1,097 SF

Loading: 2 GL & 1 DH

Clear Height: 12'

Lease Rate: \$1.20/SF/Mo.

Lease Type: NNN

**CAMERON VALENTINE** 

## 2721 S ASH STREET

| Available Size | Office Size | Loading     | Clear Height |
|----------------|-------------|-------------|--------------|
| 5,904 SF       | 1,097 SF    | 2 GL & 1 DH | 12′          |