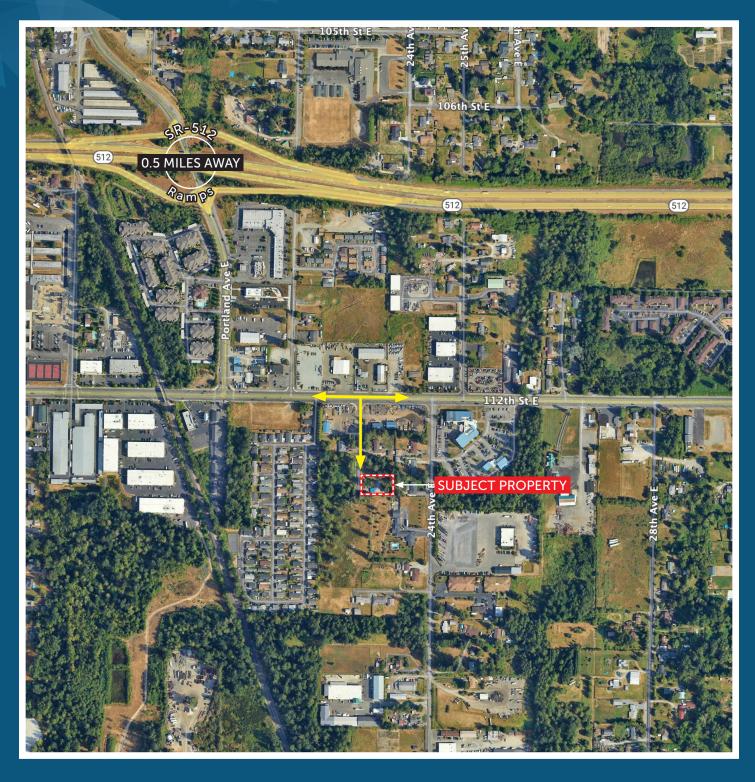

## ECOR ZONE - HALF ACRE & HOUSE FOR SALE

11315 23RD AVE E | TACOMA, WA 98445

## SALE INFORMATION

Lot Size: 22,440 SF (0.515 Acres)

Building Size: 1,724 SF Total

1,264 SF Residence\*

460 SF Attached Garage/Shop

Zoning: ECOR

**Sale Price**: \$525,000

\*Possible office conversion