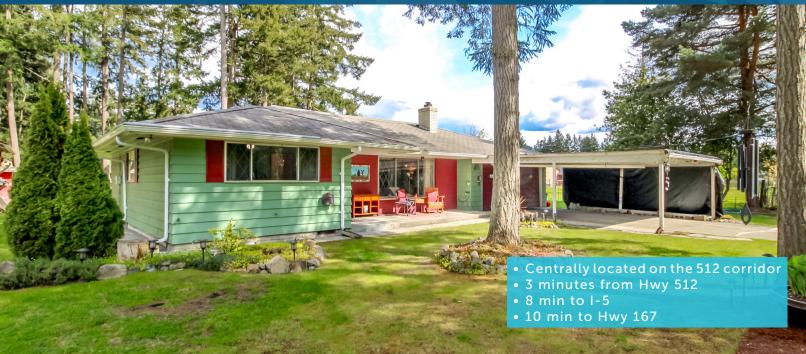

## ECOR ZONE - HALF ACRE & HOUSE FOR SALE

11315 23RD AVE E | TACOMA, WA 98445

## SALE INFORMATION

Lot Size: 22,440 SF (0.515 Acres)

Building Size: 1,724 SF Total

1,264 SF Residence\*

460 SF Attached Garage/Shop

Zoning: ECOR

**Sale Price**: \$525,000

\*Possible office conversion