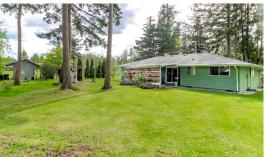

## ECOR ZONE - HALF ACRE & HOUSE FOR SALE

11315 23RD AVE E | TACOMA, WA 98445

## SALE INFORMATION

Lot Size: 22,440 SF (0.515 Acres)

Building Size: 1,724 SF Total

1,264 SF Residence\*

460 SF Attached Garage/Shop

Zoning: ECOR

**Sale Price**: \$525,000

\*Possible office conversion