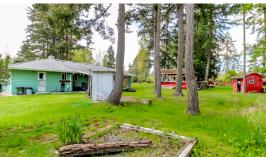

## ECOR ZONE - HALF ACRE & HOUSE FOR SALE

11315 23RD AVE E | TACOMA, WA 98445

## SALE INFORMATION

Lot Size: 22,440 SF (0.515 Acres)

Building Size: 1,724 SF Total

1,264 SF Residence\*

460 SF Attached Garage/Shop

Zoning: ECOR

**Sale Price**: \$525,000

\*Possible office conversion