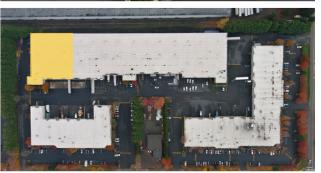

# VALLEY FREEWAY CORPORATE PARK FOR LEASE - 36,844 SF

BUILDING C | 20462 84TH AVE S | KENT, WA 98032

### VALLEY FREEWAY CORPORATE PARK

NEIL WALTER

BUILDING C | 20462 84TH AVE S | KENT, WA 98032

KERMIT JORGENSEN 206.787.1475

kjorgensen@neilwalter.com

FLETCHER FARRAR 206.787.1469

ffarrar@neilwalter.com

JOHN BLEDSOE 206.787.1460 550 S Michigan St Seattle, WA 98108 206.787.1800 www.neilwalter.com

## VALLEY FREEWAY CORPORATE PARK

BUILDING C | 20462 84TH AVE S | KENT, WA 98032

| Available Size  | Office Size | Yard       | Loading                       | Clear Height |
|-----------------|-------------|------------|-------------------------------|--------------|
| 36,844 SF Total | 2,432 SF    | ~10,000 SF | 10 DH & 2 GL<br>(1 oversized) | 24′          |