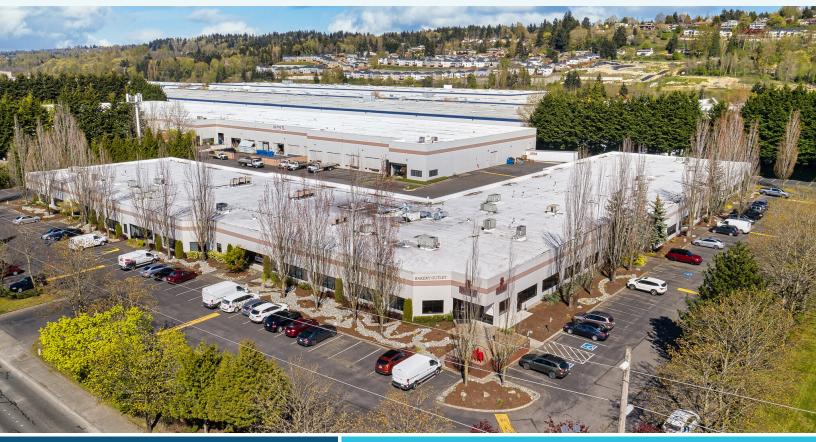

# VALLEY FREEWAY CORPORATE PARK FOR LEASE - 36,844 SF

BUILDING C | 20462 84TH AVE S | KENT, WA 98032

## VALLEY FREEWAY CORPORATE PARK

BUILDING C | 20462 84TH AVE S | KENT, WA 98032

| Available Size  | Office Size | Yard       | Loading                       | Clear Height |
|-----------------|-------------|------------|-------------------------------|--------------|
| 36,844 SF Total | 2,432 SF    | ~10,000 SF | 10 DH & 2 GL<br>(1 oversized) | 24′          |