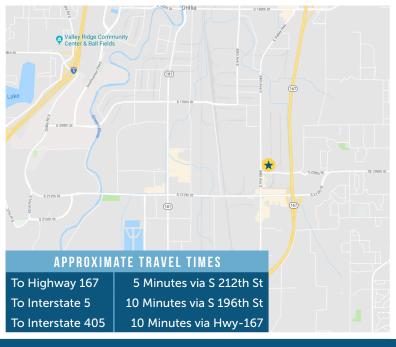

# VALLEY FREEWAY CORPORATE PARK FOR LEASE - 36,844 SF

BUILDING C | 20462 84TH AVE S | KENT, WA 98032