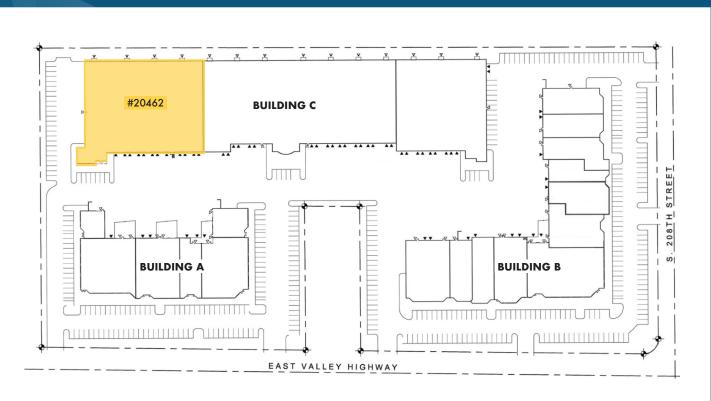

# VALLEY FREEWAY CORPORATE PARK FOR LEASE - 36,844 SF

BUILDING C | 20462 84TH AVE S | KENT, WA 98032

#### LISTING INFORMATION

Available Size: 36,844 SF Total

Office Size: 2,432 SF

> Approx. 10,000 SF Yard:

Lease Rate: Call Broker Loading:

10 DH Doors 2 GL Doors (1 oversized)

Clear Height:

Available Date: 60 Days Notice

## VALLEY FREEWAY CORPORATE PARK

BUILDING C | 20462 84TH AVE S | KENT, WA 98032

| Available Size  | Office Size | Yard       | Loading                       | Clear Height |
|-----------------|-------------|------------|-------------------------------|--------------|
| 36,844 SF Total | 2,432 SF    | ~10,000 SF | 10 DH & 2 GL<br>(1 oversized) | 24′          |