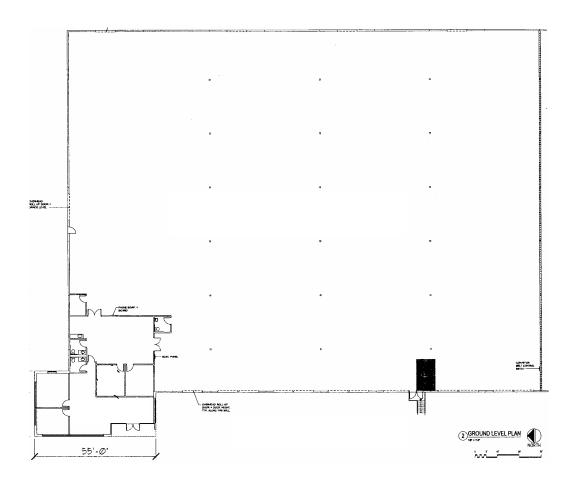

#### LISTING INFORMATION

Available Size: 36,844 SF Total

Office Size: 2,432 SF

> Approx. 10,000 SF Yard:

Lease Rate: Call Broker Loading:

10 DH Doors 2 GL Doors (1 oversized)

Clear Height:

Available Date: 60 Days Notice

## VALLEY FREEWAY CORPORATE PARK

BUILDING C | 20462 84TH AVE S | KENT, WA 98032

| Available Size  | Office Size | Yard       | Loading                       | Clear Height |
|-----------------|-------------|------------|-------------------------------|--------------|
| 36,844 SF Total | 2,432 SF    | ~10,000 SF | 10 DH & 2 GL<br>(1 oversized) | 24′          |