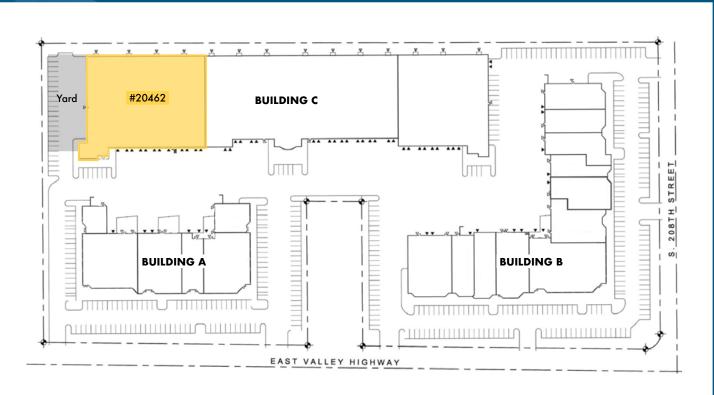

# VALLEY FREEWAY CORPORATE PARK FOR LEASE - 36,844 SF

BUILDING C | 20462 84TH AVE S | KENT, WA 98032

#### LISTING INFORMATION

Available Size: 36,844 SF Total

Office Size: 2,432 SF

> Approx. 10,000 SF Yard:

Lease Rate: Call Broker

Loading: 10 DH Doors

2 GL Doors (1 oversized)

Clear Height:

## VALLEY FREEWAY CORPORATE PARK

BUILDING C | 20462 84TH AVE S | KENT, WA 98032

| Available Size  | Office Size | Yard       | Loading                       | Clear Height |
|-----------------|-------------|------------|-------------------------------|--------------|
| 36,844 SF Total | 2,432 SF    | ~10,000 SF | 10 DH & 2 GL<br>(1 oversized) | 24′          |