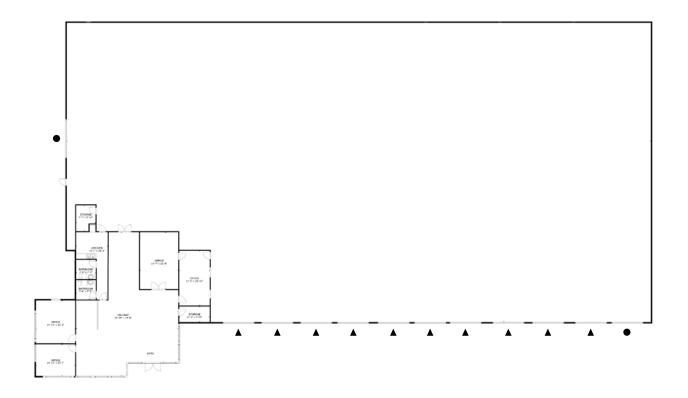

#### LISTING INFORMATION

Available Size: 36,844 SF Total

Office Size: 2,432 SF

> Approx. 10,000 SF Yard:

Lease Rate: Call Broker

Loading: 10 DH Doors

2 GL Doors (1 oversized)

Clear Height:

#### PROPERTY FEATURES

**Drive-In Door** 

Dock and **Grade-Level Loading** 

**High Identity Building** Signage Available

**KERMIT JORGENSEN** 

206.787.1475

kjorgensen@neilwalter.com

**FLETCHER FARRAR** 

## VALLEY FREEWAY CORPORATE PARK

BUILDING C | 20462 84TH AVE S | KENT, WA 98032

| Available Size  | Office Size | Yard       | Loading                       | Clear Height |
|-----------------|-------------|------------|-------------------------------|--------------|
| 36,844 SF Total | 2,432 SF    | ~10,000 SF | 10 DH & 2 GL<br>(1 oversized) | 24′          |