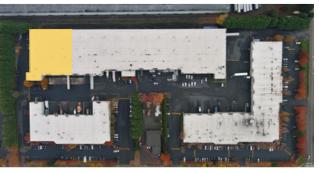

# VALLEY FREEWAY CORPORATE PARK FOR LEASE - 36,844 SF

BUILDING C | 20462 84TH AVE S | KENT, WA 98032

### VALLEY FREEWAY CORPORATE PARK

NEIL WALTER

BUILDING C | 20462 84TH AVE S | KENT, WA 98032

KERMIT JORGENSEN 206.787.1475

kjorgensen@neilwalter.com

FLETCHER FARRAR 206.787.1469

ffarrar@neilwalter.com

JOHN BLEDSOE 206.787.1460 jbledsoe@neilwalter.cor 550 S Michigan St Seattle, WA 98108 206.787.1800 www.neilwalter.com

## VALLEY FREEWAY CORPORATE PARK

BUILDING C | 20462 84TH AVE S | KENT, WA 98032

| Available Size  | Office Size | Yard       | Loading                       | Clear Height |
|-----------------|-------------|------------|-------------------------------|--------------|
| 36,844 SF Total | 2,432 SF    | ~10,000 SF | 10 DH & 2 GL<br>(1 oversized) | 24′          |