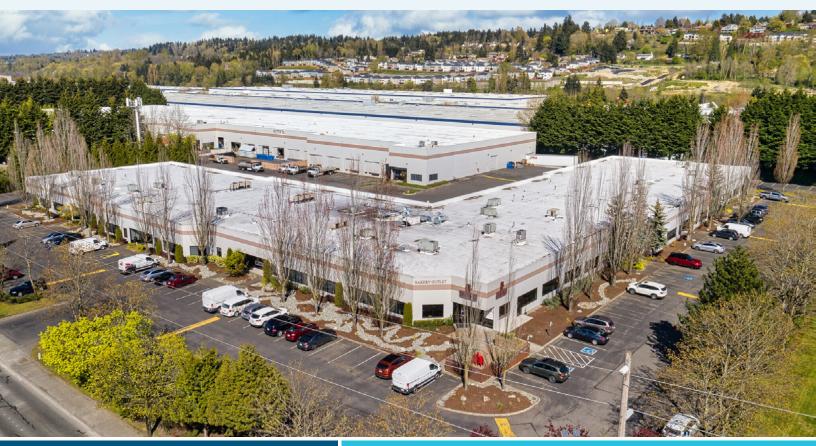

# VALLEY FREEWAY CORPORATE PARK FOR LEASE - 36,844 SF

BUILDING C | 20462 84TH AVE S | KENT, WA 98032

## VALLEY FREEWAY CORPORATE PARK

BUILDING C | 20462 84TH AVE S | KENT, WA 98032

| Available Size  | Office Size | Yard       | Loading                       | Clear Height |
|-----------------|-------------|------------|-------------------------------|--------------|
| 36,844 SF Total | 2,432 SF    | ~10,000 SF | 10 DH & 2 GL<br>(1 oversized) | 24′          |