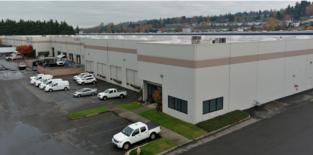

# VALLEY FREEWAY CORPORATE PARK FOR LEASE - 36,844 SF

BUILDING C | 20462 84TH AVE S | KENT, WA 98032

#### PROPERTY FEATURES

**Drive-In Door** 

Dock and **Grade-Level Loading** 

**High Identity Building** Signage Available

**KERMIT JORGENSEN** 

206.787.1475

kjorgensen@neilwalter.com

**FLETCHER FARRAR** 