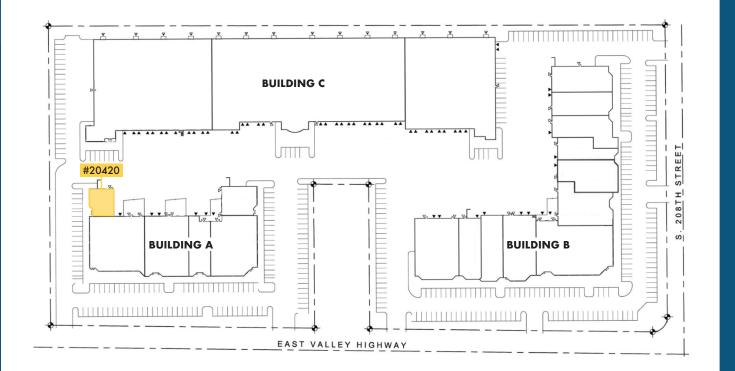

## BUILDING A | 20420 84TH AVE S | KENT, WA 98032

**Available Size Office Size** Warehouse Size Loading 550 SF 1.646 SF 2.196 SF Total 1 GL (12') Unit 20420