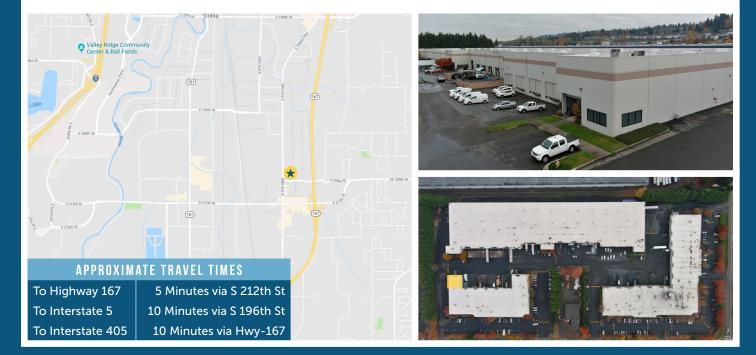

# LISTING INFORMATION

Available Size: Office Size: Warehouse Size: Loading: Available Date: Lease Rate:

2,196 SF Total 550 SF 1.646 SF 1 GL Doors (12') 5/1/2025 Call Broker

**PROPERTY FEATURES** 

**Excellent Access to Hwy-**167 & Major Arterials