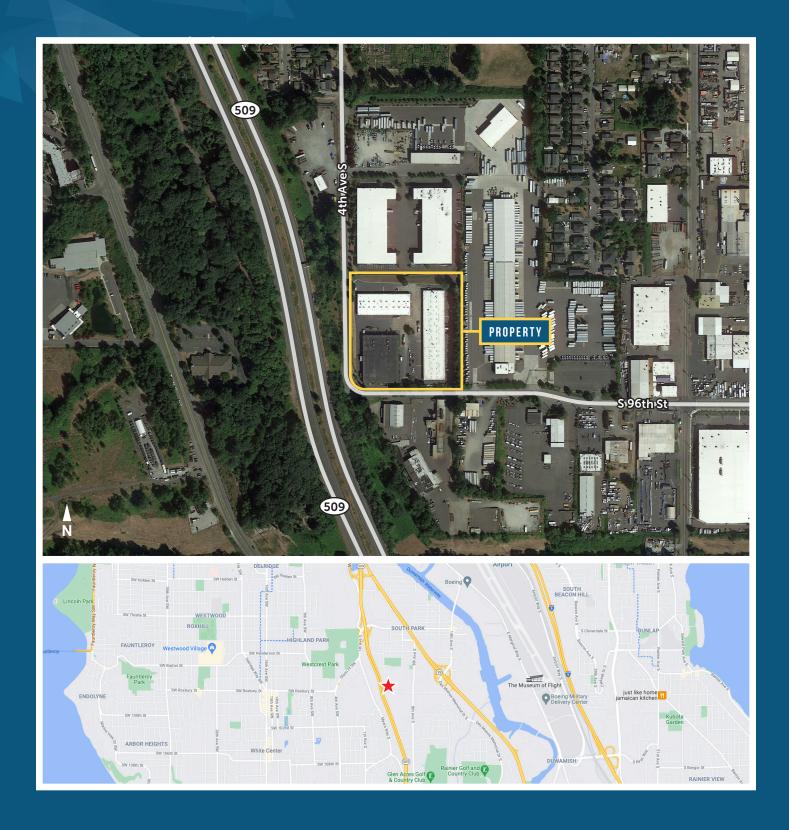

### SOUTH SEATTLE WAREHOUSE SPACE

South 96th Business Park provides tenants needing smaller distribution space with a South Seattle location, easy access to nearby freeways, Sea-Tac Airport and the Port of Seattle, along with DSL and T-1 phone capability.

#### **PROPERTY FEATURES**

- Three-building office and warehouse complex of 97,864 SF provides spaces from 1,375 SF to 20,000 SF
- Direct access to SR 599 and I-5, 518 and 509 and near airports, downtown Seattle and Port of Seattle
- 15' and 22' clear height
- · Grade level and dock high loading
- No B&O tax
- Zoning classification MH (Heavy Manufacturing)
- Owner managed and well-maintained