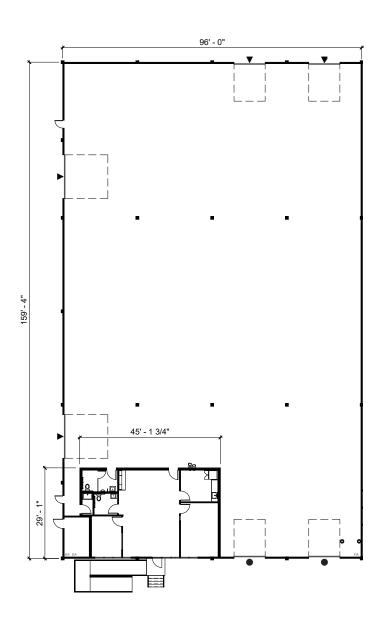

## **SOUTH 96TH BUSINESS PARK**

| Building                                                     | Suite | Total SF  | Office SF | Availability | GL Doors | Pony Docks | Lease Rate  |
|--------------------------------------------------------------|-------|-----------|-----------|--------------|----------|------------|-------------|
| 410                                                          | 1-4   | 15,183 SF | 1,273 SF  | 5/1/2025     | 4        | 2          | Call Broker |
| Power: 600 amps, 480v 3-phase + 400 amps, 240v, single phase |       |           |           |              |          |            |             |