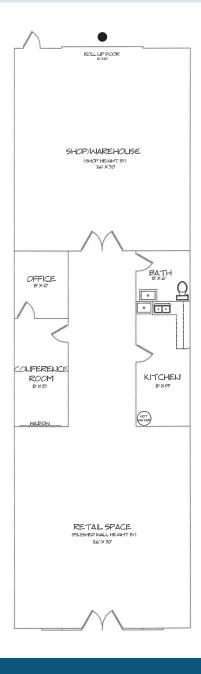

## GREAT FLEX SPACE WITH EASY ACCESS TO SR-512

| LEASE INFORMATION                                                 |       |          |                 |         |           |  |  |  |  |
|-------------------------------------------------------------------|-------|----------|-----------------|---------|-----------|--|--|--|--|
| Building                                                          | Suite | Total SF | Lease Rate      | Loading | Available |  |  |  |  |
| 3                                                                 | E-H   | 2,346    | \$1.40/SF + NNN | 1 GL    | Now       |  |  |  |  |
| Comments: High exposure flex/ retail space fronting busy 112th St |       |          |                 |         |           |  |  |  |  |

Comments: High exposure flex/ retail space fronting busy 112th St