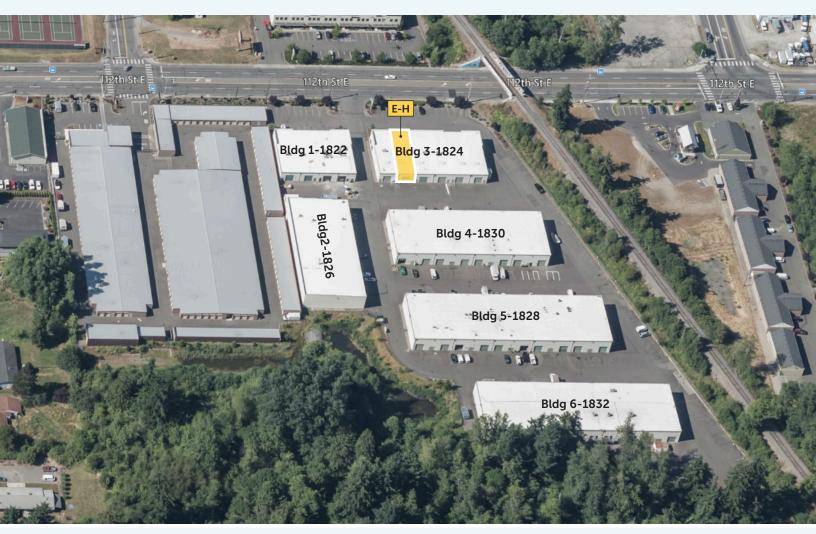

## PORTLAND AVE BUSINESS PARK 112 FOR LEASE

1822-1832 112TH ST E | TACOMA, WA

## GREAT FLEX SPACE WITH EASY ACCESS TO SR-512

| LEASE INFORMATION                                                 |       |          |                 |         |           |  |  |  |  |
|-------------------------------------------------------------------|-------|----------|-----------------|---------|-----------|--|--|--|--|
| Building                                                          | Suite | Total SF | Lease Rate      | Loading | Available |  |  |  |  |
| 3                                                                 | E-H   | 2,346    | \$1.40/SF + NNN | 1 GL    | Now       |  |  |  |  |
| Comments: High exposure flex/ retail space fronting busy 112th St |       |          |                 |         |           |  |  |  |  |

Comments: High exposure flex/ retail space fronting busy 112th St