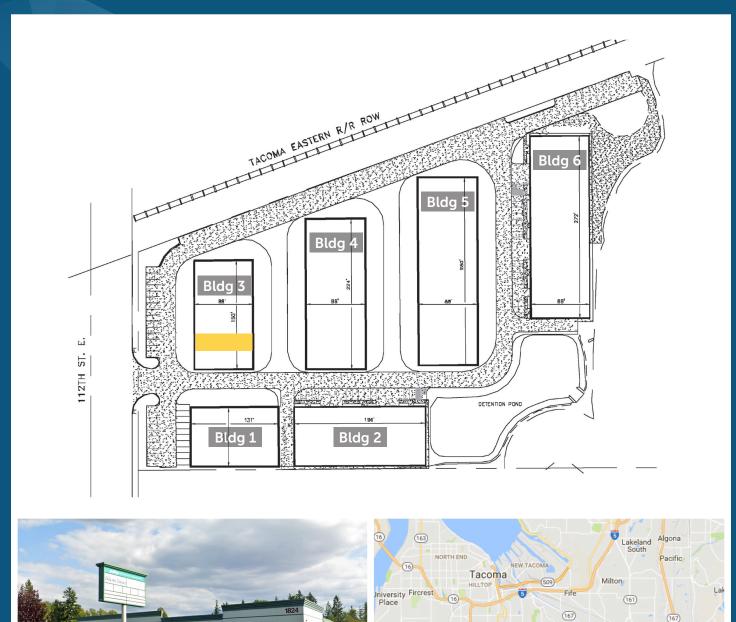

## PORTLAND AVE BUSINESS PARK 112

NEIL WALTER

1822-1832 112TH ST E | TACOMA, WA

Waller

SOUTH TACOMA

Lakewood

North Puyallup

Puyallup

South Hill

Sumner

Alderton

McMillin