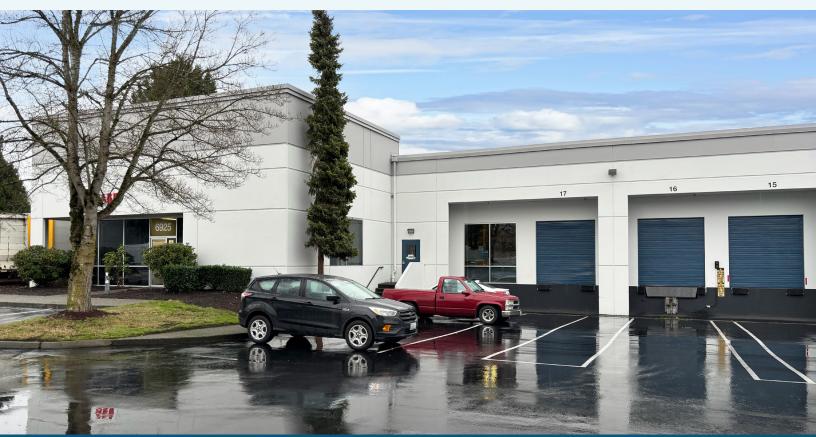

## **NORTHWARD BUSINESS PARK** FOR LEASE 15,805 SF

BUILDING C | 6925 S 194TH ST | KENT, WA

## LEASE INFORMATION

| Total SF                                                                              | Office SF         | Warehouse SF                                               | Loading     | Clear Height | Lease Rate      | Available                                                                     |
|---------------------------------------------------------------------------------------|-------------------|------------------------------------------------------------|-------------|--------------|-----------------|-------------------------------------------------------------------------------|
| 15,805 SF                                                                             | 1,800 SF          | 13,005 SF                                                  | 3 DH & 1 GL | 20′          | Call Broker     | 4/1/25                                                                        |
| <ul> <li>Potential suites to</li> <li>End cap s</li> <li>Easy acceleration</li> </ul> | reach 25,999 SF o | combine with adjac<br>or 41,804 SF<br><sup>r</sup> Highway |             | SeaTac       | s v Store Store | SW 41 at 51<br>5 180m 5t<br>4 June Mr.<br>5 180m 5t<br>600 Ave 5<br>600 Ave 5 |