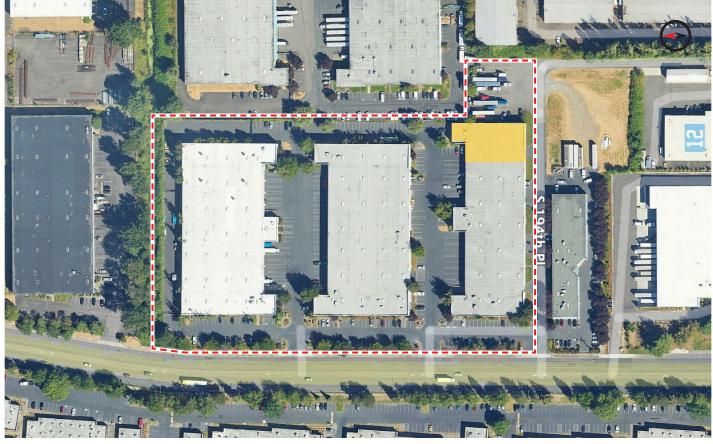

## NORTHWARD BUSINESS PARK

BUILDING C | 6925 S 194TH ST | KENT, WA

△ Grade-level Doors ▲ Dock-high Doors E BLDG E BLDG C աստաստո աստուսուսուս UI. z ◀ West Valley Hwy

**KERMIT JORGENSEN** 206.787.1475 kjorgensen@neilwalter.com jbledsoe@neilwalter.com www.neilwalter.com