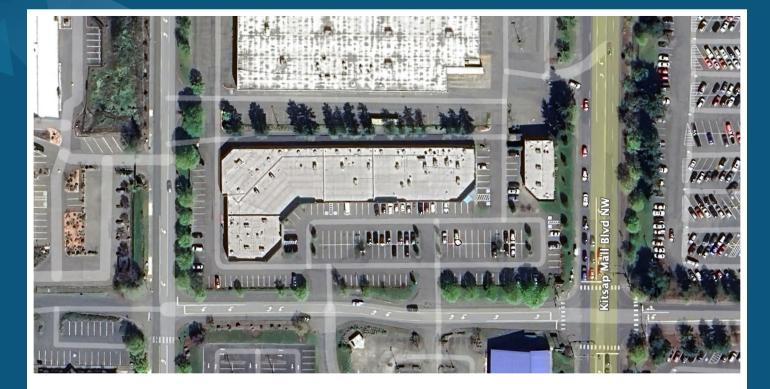

### **PROPERTY FEATURES**

- Located adjacent to Target
- Convenient vehicle cross-access and cross-shopping
- 1/4-mile from Hwy-3 on/off ramps
- Excellent visibility on NW Plaza Rd
- Across the street from the Kitsap Mall entrance
- Great visibility