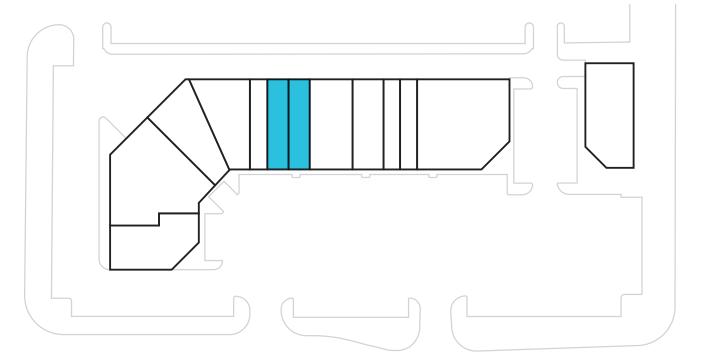

### LEASE INFORMATION

| Suite 106:  | 1,777  |
|-------------|--------|
| Suite 107:  | 3,342  |
| Combined:   | 5,119  |
| Loading:    | 1 GL   |
| Lease Rate: | Call E |
| NNN Rate:   | Call E |
| Available:  | 6/1/2  |
|             |        |

1,777 SF 3,342 SF 5,119 SF 1 GL Door (Suite 107) Call Broker Call Broker 6/1/2025

Suites can be combined for 5,119 SF