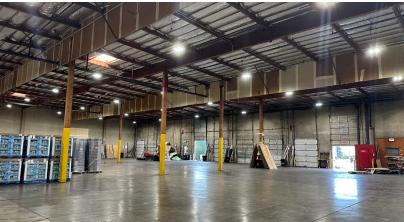

### HILL INDUSTRIAL - 187A FOR LEASE - 47,806 SF

18730 80TH PLACE SOUTH | KENT, WA 98032

## HILL INDUSTRIAL - 187A

18730 80TH PLACE SOUTH | KENT, WA 98032

# HILL INDUSTRIAL - 187A

18730 80TH PLACE SOUTH | KENT, WA 98032

Available Size: 47,806 SF Office Size: 1,541 SF Loading: 12 DH Doors Clear Height: 24'

Lease Rate: \$0.80/SF Blended

**NNN Rate:** \$0.33/SF