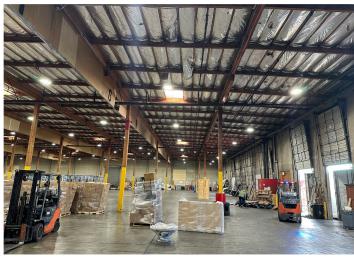

#### LEASE INFORMATION

Clear Height Available Size Office Size Loading Lease Rate **NNN Rate** Available Date 47,806 SF 1.541 SF 12 DH Doors 24' \$0.80/SF Blended \$0.33/SF 5/1/2025

**JOE SCALZO** 206.719.7104 jscalzo@neilwalter.com All information references in this document are approximate. The information contained herein is contained from sources deemed reliable. It is provided without representation, warranty, or guarantee, expressed or implied as to accuracy. Prospective buyer or tenant should conduct its own independent investigation relating to the property, government codes and regulations, allowed uses, and all other matters, regardless of whether they are referred to or contained in this document.

# HILL INDUSTRIAL - 187A

18730 80TH PLACE SOUTH | KENT, WA 98032

Available Size: 47,806 SF Office Size: 1,541 SF Loading: 12 DH Doors Clear Height: 24'

Lease Rate: \$0.80/SF Blended

**NNN Rate:** \$0.33/SF