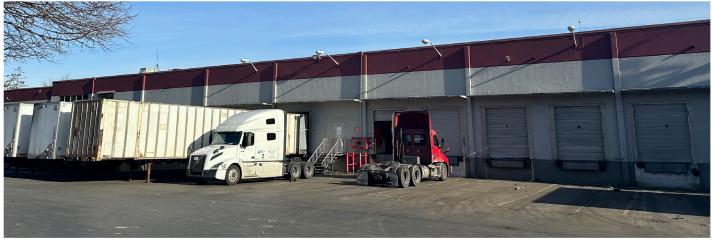

#### LEASE INFORMATION

Clear Height Available Size Office Size Loading Lease Rate **NNN Rate** Available Date 47,806 SF 1.541 SF 12 DH Doors 24' \$0.80/SF Blended \$0.33/SF 5/1/2025

**JOE SCALZO** 206.719.7104 jscalzo@neilwalter.com All information references in this document are approximate. The information contained herein is contained from sources deemed reliable. It is provided without representation, warranty, or guarantee, expressed or implied as to accuracy. Prospective buyer or tenant should conduct its own independent investigation relating to the property, government codes and regulations, allowed uses, and all other matters, regardless of whether they are referred to or contained in this document.

# HILL INDUSTRIAL - 187A

18730 80TH PLACE SOUTH | KENT, WA 98032

Available Size: 47,806 SF Office Size: 1,541 SF Loading: 12 DH Doors Clear Height: 24'

Lease Rate: \$0.80/SF Blended

**NNN Rate:** \$0.33/SF