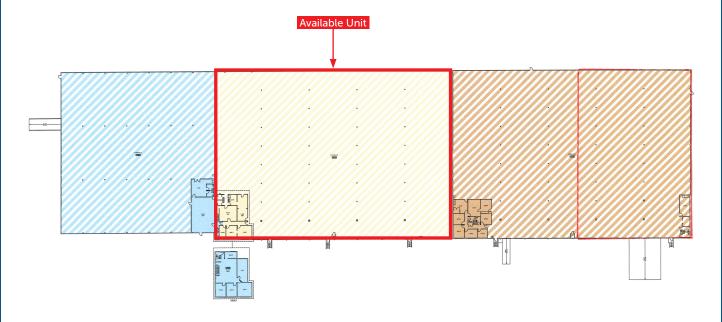

#### LEASE INFORMATION

Clear Height Available Size Office Size Loading Lease Rate **NNN Rate** Available Date 47,806 SF 1.541 SF 12 DH Doors 24' \$0.80/SF Blended \$0.33/SF 5/1/2025

**JOE SCALZO** 206.719.7104 jscalzo@neilwalter.com All information references in this document are approximate. The information contained herein is contained from sources deemed reliable. It is provided without representation, warranty, or guarantee, expressed or implied as to accuracy. Prospective buyer or tenant should conduct its own independent investigation relating to the property, government codes and regulations, allowed uses, and all other matters, regardless of whether they are referred to or contained in this document.

# HILL INDUSTRIAL - 187A

18730 80TH PLACE SOUTH | KENT, WA 98032

Available Size: 47,806 SF Office Size: 1,541 SF Loading: 12 DH Doors Clear Height: 24'

Lease Rate: \$0.80/SF Blended

**NNN Rate:** \$0.33/SF

**Availability Date:** 5/1/2025