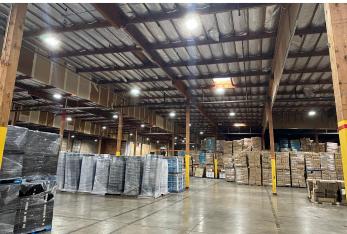

#### LEASE INFORMATION

Clear Height Available Size Office Size Loading Lease Rate **NNN Rate** Available Date 47,806 SF 1.541 SF 12 DH Doors 24' \$0.80/SF Blended \$0.33/SF 5/1/2025

**JOE SCALZO** 206.719.7104 jscalzo@neilwalter.com All information references in this document are approximate. The information contained herein is contained from sources deemed reliable. It is provided without representation, warranty, or guarantee, expressed or implied as to accuracy. Prospective buyer or tenant should conduct its own independent investigation relating to the property, government codes and regulations, allowed uses, and all other matters, regardless of whether they are referred to or contained in this document.

# HILL INDUSTRIAL - 187A

18730 80TH PLACE SOUTH | KENT, WA 98032

Available Size: 47,806 SF Office Size: 1,541 SF Loading: 12 DH Doors Clear Height: 24'

Lease Rate: \$0.80/SF Blended

**NNN Rate:** \$0.33/SF