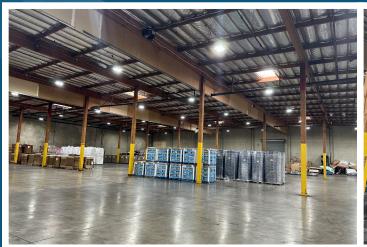

### HILL INDUSTRIAL - 187A FOR LEASE - 47,806 SF

18730 80TH PLACE SOUTH | KENT, WA 98032

## HILL INDUSTRIAL - 187A

18730 80TH PLACE SOUTH | KENT, WA 98032

# HILL INDUSTRIAL - 187A

18730 80TH PLACE SOUTH | KENT, WA 98032

Available Size: 47,806 SF Office Size: 1,541 SF Loading: 12 DH Doors Clear Height: 24'

Lease Rate: \$0.80/SF Blended

**NNN Rate:** \$0.33/SF