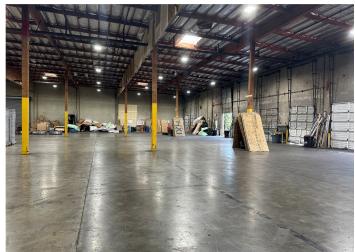

#### LEASE INFORMATION

Clear Height Available Size Office Size Loading Lease Rate **NNN Rate** Available Date 47,806 SF 1.541 SF 12 DH Doors 24' \$0.80/SF Blended \$0.33/SF 5/1/2025

**JOE SCALZO** 206.719.7104 jscalzo@neilwalter.com All information references in this document are approximate. The information contained herein is contained from sources deemed reliable. It is provided without representation, warranty, or guarantee, expressed or implied as to accuracy. Prospective buyer or tenant should conduct its own independent investigation relating to the property, government codes and regulations, allowed uses, and all other matters, regardless of whether they are referred to or contained in this document.

# HILL INDUSTRIAL - 187A

18730 80TH PLACE SOUTH | KENT, WA 98032

Available Size: 47,806 SF Office Size: 1,541 SF Loading: 12 DH Doors Clear Height: 24'

Lease Rate: \$0.80/SF Blended

**NNN Rate:** \$0.33/SF