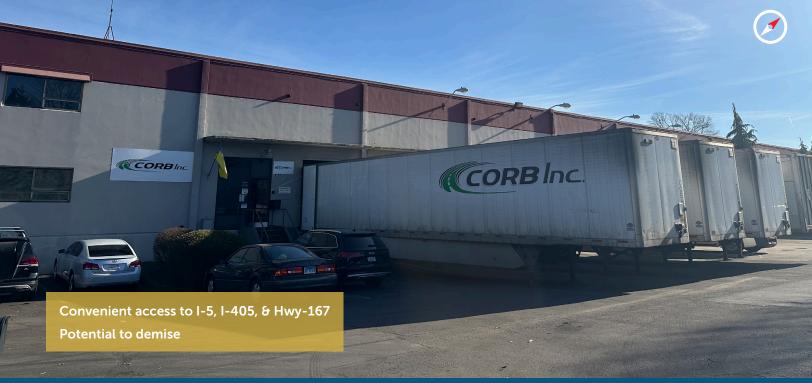

### HILL INDUSTRIAL - 187A FOR LEASE - 47,806 SF

18730 80TH PLACE SOUTH | KENT, WA 98032

## HILL INDUSTRIAL - 187A

18730 80TH PLACE SOUTH | KENT, WA 98032

# HILL INDUSTRIAL - 187A

18730 80TH PLACE SOUTH | KENT, WA 98032

Available Size: 47,806 SF Office Size: 1,541 SF Loading: 12 DH Doors Clear Height: 24'

Lease Rate: \$0.80/SF Blended

**NNN Rate:** \$0.33/SF