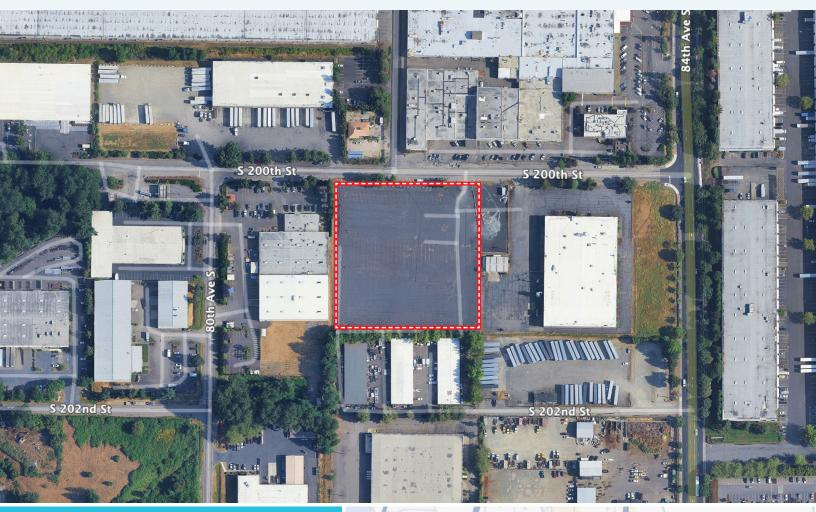

## BSB DIVERSIFIED SITE FOR LEASE: 165,528 SF (3.8 AC)

8202 S 200TH ST | KENT, WA

## PAVED & FENCED YARD IN KENT

## LEASE INFORMATION

- 165,528 SF (3.8 Acres)
- Paved and fenced yard area
- Zoned I-2, City of Kent
- Excellent access to I-5 and Hwy-167
- \$0.40/SF/Month, Gross
- Available 8/1/2025

**KERMIT JORGENSEN** 206.787.1475