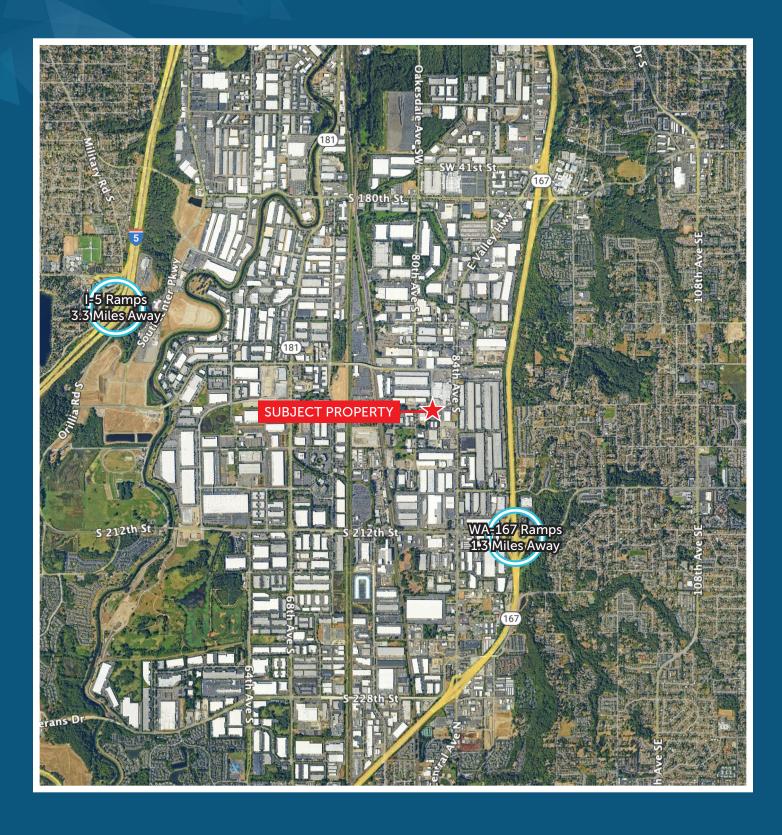

## BSB DIVERSIFIED SITE FOR LEASE: 165,528 SF (3.8 AC)

8202 S 200TH ST | KENT, WA

## LEASE INFORMATION

- 165,528 SF (3.8 Acres)
- Paved and fenced yard area
- Zoned I-2, City of Kent
- Excellent access to I-5 and Hwy-167
- \$0.40/SF/Month, Gross
- Available 8/1/2025

**KERMIT JORGENSEN** 206.787.1475

## **BSB DIVERSIFIED SITE**

8202 S 200TH ST | KENT, WA