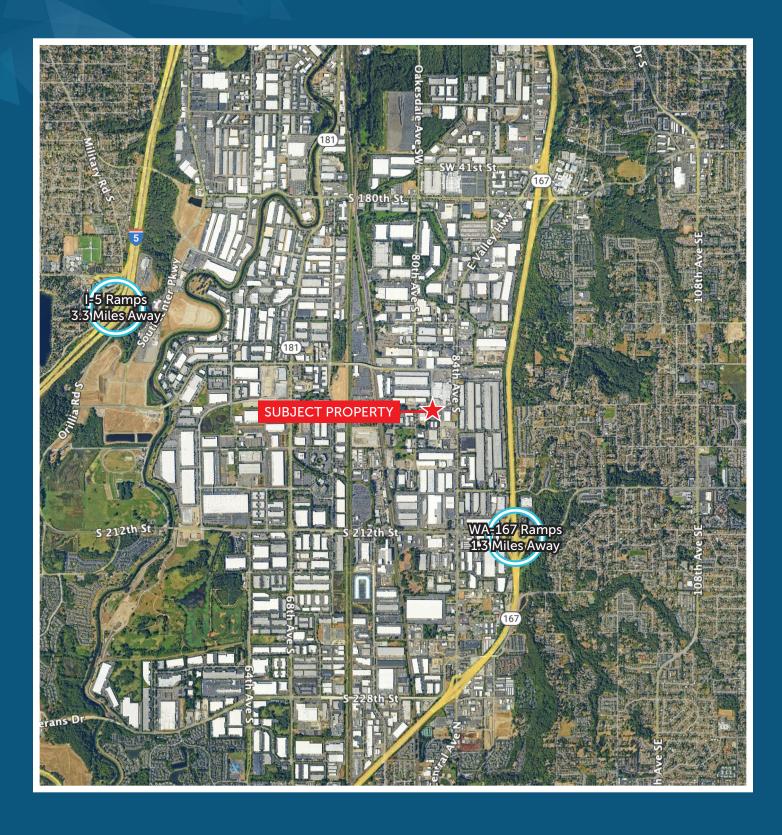

## BSB DIVERSIFIED SITE FOR LEASE: 165,528 SF (3.8 AC)

8202 S 200TH ST | KENT, WA

## LEASE INFORMATION

- 165,528 SF (3.8 Acres)
- Paved and fenced yard area
- Zoned M-2, City of Kent
- Excellent access to I-5 and Hwy-167
- \$0.40/SF/Month, Gross

**KERMIT JORGENSEN** 206.787.1475 kjorgensen@neilwalter.com

## **BSB DIVERSIFIED SITE**

8202 S 200TH ST | KENT, WA