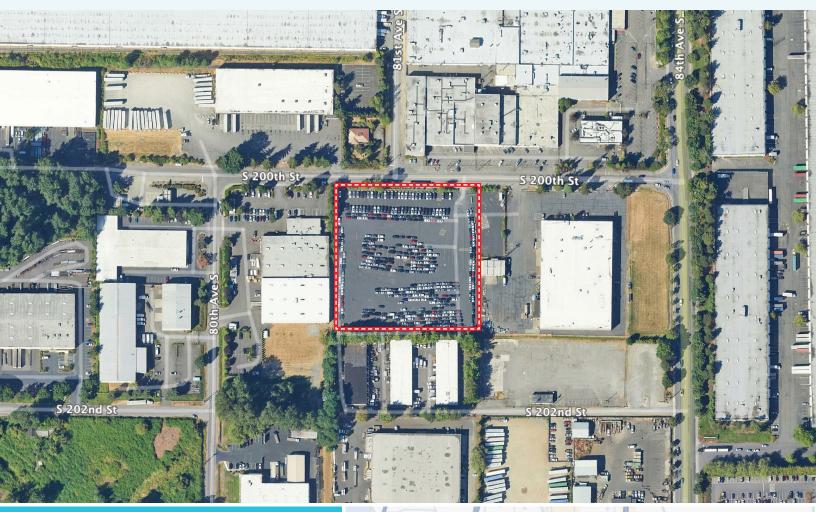

## BSB DIVERSIFIED SITE FOR LEASE: 165,528 SF (3.8 AC)

8202 S 200TH ST | KENT, WA

## PAVED & FENCED YARD IN KENT

## LEASE INFORMATION

- 165,528 SF (3.8 Acres)
- Paved and fenced yard area
- Zoned M-2, City of Kent
- Excellent access to I-5 and Hwy-167
- \$0.40/SF/Month, Gross

**KERMIT JORGENSEN** 206.787.1475 kjorgensen@neilwalter.com