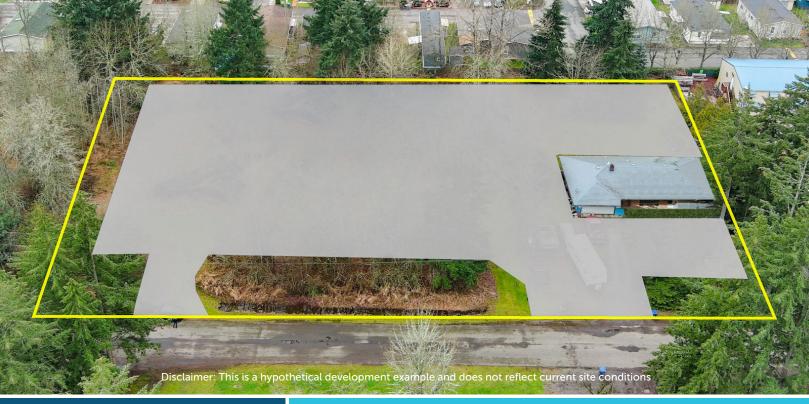

## 512 & PORTLAND YARD & OFFICE FOR SALE OR LEASE: 1.62 AC

11224 23RD AVE E | TACOMA, WA

### SMALL CONTRACTOR YARD WITH EXISTING OFFICE

#### PROPERTY HIGHLIGHTS

- Two blocks from highway access at 512 & Portland Ave
- Two points of ingress-egress for efficient site flow
- Quiet dead-end street minimizes congestion
- Yard improvements to commence Q2 2025
- Can be leased/sold as a fenced yard with office, or we can explore fee development/BTS options for a more extensive project