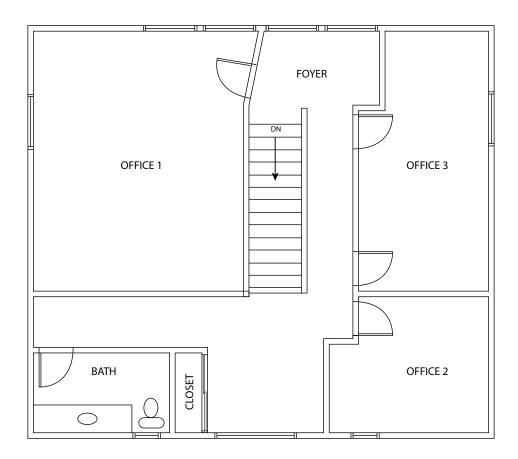

### LEASE INFORMATION

- Approximately 971 SF
- \$24/SF/Year, Modified Gross
- Located on the second floor with stair-only access
- Shared entrance with State Farm
- Average daily traffic of approximately 21,179 cars
- Includes 3 private offices, 1 restroom, and admin/cubicle area
- Building signage available at tenant's expense