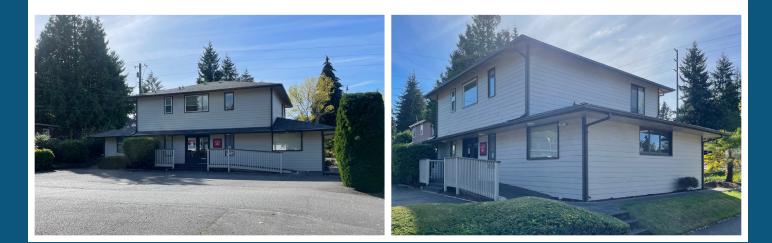

## **3009 BRIDGEPORT WAY W** FOR LEASE: ±971 SF

UNIVERSITY PLACE, WA 98466

### LEASE INFORMATION

- Approximately 971 SF
- \$24/SF/Year, Modified Gross
- Located on the second floor with stair-only access
- Shared entrance with State Farm
- Average daily traffic of approximately 21,179 cars
- Includes 3 private offices, 1 restroom, and admin/cubicle area
- Building signage available at tenant's expense