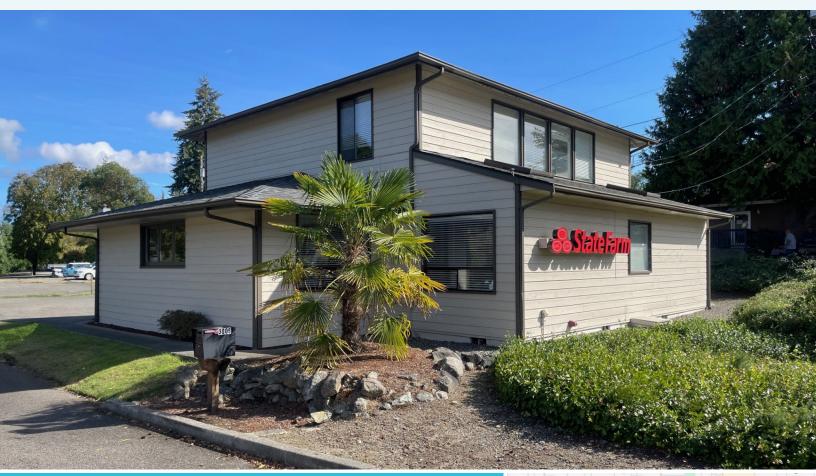

## **3009 BRIDGEPORT WAY W** FOR LEASE: ±971 SF

UNIVERSITY PLACE, WA 98466

### LEASE INFORMATION

- Approximately 971 SF
- \$24/SF/Year, Modified Gross
- Located on the second floor with stair-only access
- Shared entrance with State Farm
- Average daily traffic of approximately 21,179 cars
- Includes 3 private offices, 1 restroom, and admin/cubicle area
- Building signage available at tenant's expense