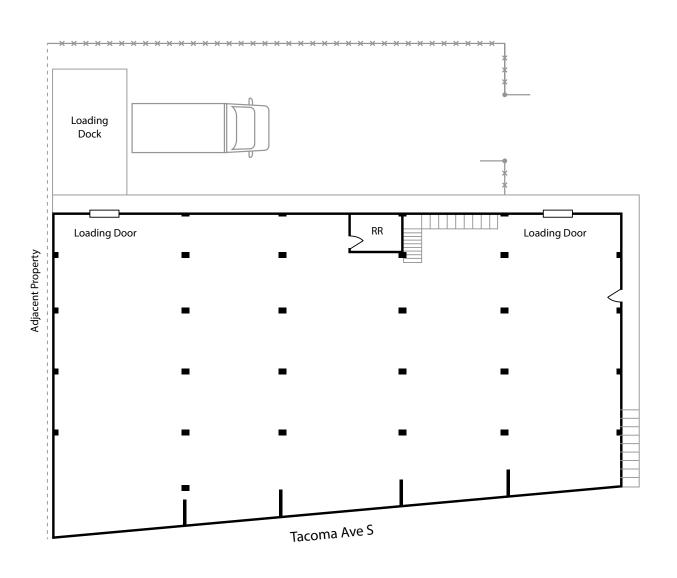

### SITE PLAN

#### LEASE INFORMATION

- 6,400 SF Warehouse
- 2,900 SF Fenced Yard
- 1 (12' x 10') & 1 (7' x 7') GL doors
- 12' Clear Height
- LED Lighting
- 1 restroom
- · Hanging gas heat
- Lease Rate: \$0.75/SF, NNN (yard SF included in base rent)
- Access to suite via alley
- Walking distance to Brewery District