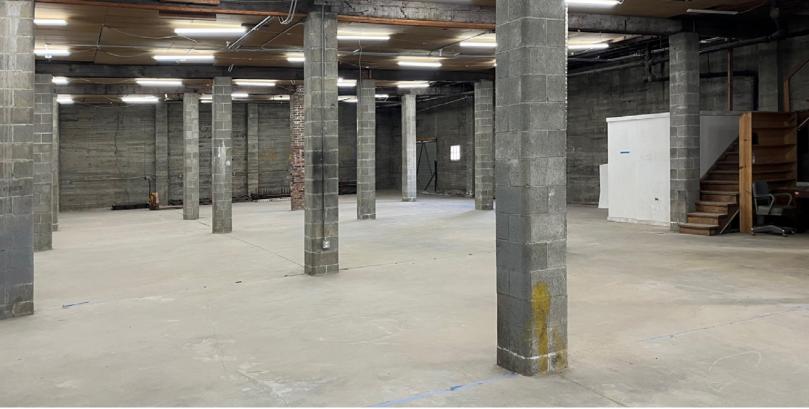

#### LEASE INFORMATION

- 6,400 SF Warehouse
- 2,900 SF Fenced Yard
- 1 (12' x 10') & 1 (7' x 7') GL doors
- 12' Clear Height
- LED Lighting
- 1 restroom
- · Hanging gas heat
- Lease Rate: \$0.75/SF, NNN (yard SF included in base rent)
- Access to suite via alley
- Walking distance to Brewery District