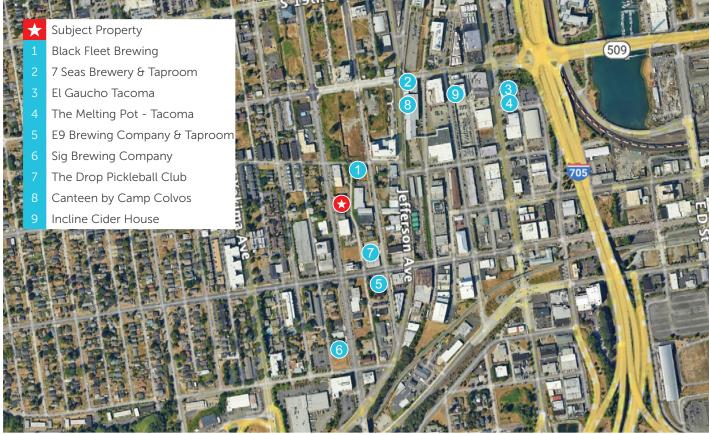

(yard SF included in base rent)
- Access to suite via alley
- Walking distance to Brewery District





**JOEL JONES** 253.779.2422 jjones@neilwalter.com **SHANE CROOK** 206.579.1149 scrook@neilwalter.com All information references in this document are approximate. The information contained herein is contained from sources deemed reliable. It is provided without representation, warranty, or guarantee, expressed or implied as to accuracy. Prospective buyer or tenant should conduct its own independent investigation relating to the property, government codes and regulations, allowed uses, and all other matters, regardless of whether they are referred to or contained in this document.

# 2325 TACOMA AVE S

**TACOMA, WA 98402** 



### SITE PLAN



# 2325 TACOMA AVE S

TACOMA, WA 98402