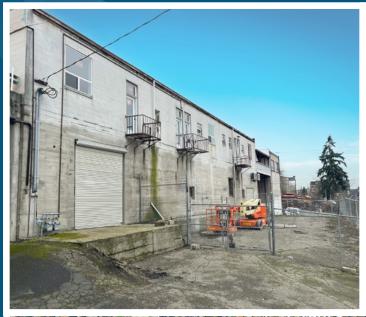

#### LEASE INFORMATION

- 6,400 SF Warehouse
- 2,900 SF Fenced Yard
- 1 (12' x 10') & 1 (7' x 7') GL doors
- 12' Clear Height
- LED Lighting
- 1 restroom
- · Hanging gas heat
- Lease Rate: \$0.75/SF, NNN (yard SF included in base rent)
- Access to suite via alley
- Walking distance to Brewery District