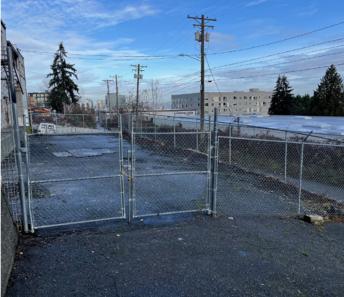

#### LEASE INFORMATION

- 6,400 SF Warehouse
- 2,900 SF Fenced Yard
- 1 (12' x 10') & 1 (7' x 7') GL doors
- 12' Clear Height
- LED Lighting
- 1 restroom
- · Hanging gas heat
- Lease Rate: \$0.75/SF, NNN (yard SF included in base rent)
- Access to suite via alley
- Walking distance to Brewery District