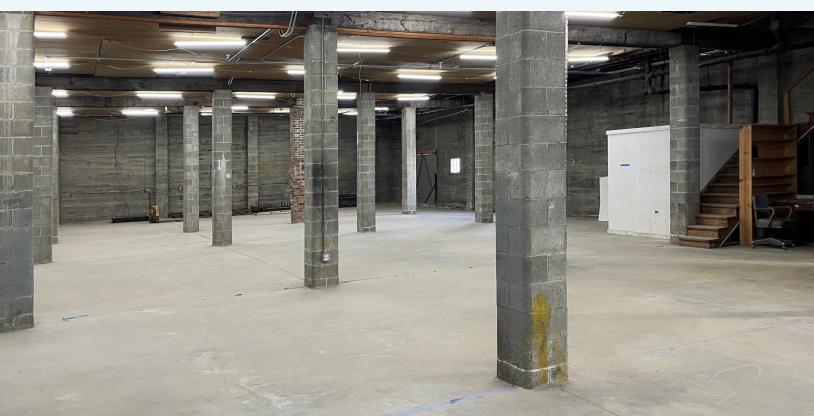

#### LEASE INFORMATION

- 6,400 SF Warehouse
- 2,900 SF Fenced Yard
- 1 (12' x 10') & 1 (7' x 7') GL doors
- 12' Clear Height
- LED Lighting
- 2 restrooms
- Hanging gas heat
- Lease Rate: \$0.75/SF, NNN (yard SF included in base rent)
- Access to suite via alley
- Walking distance to Brewery District