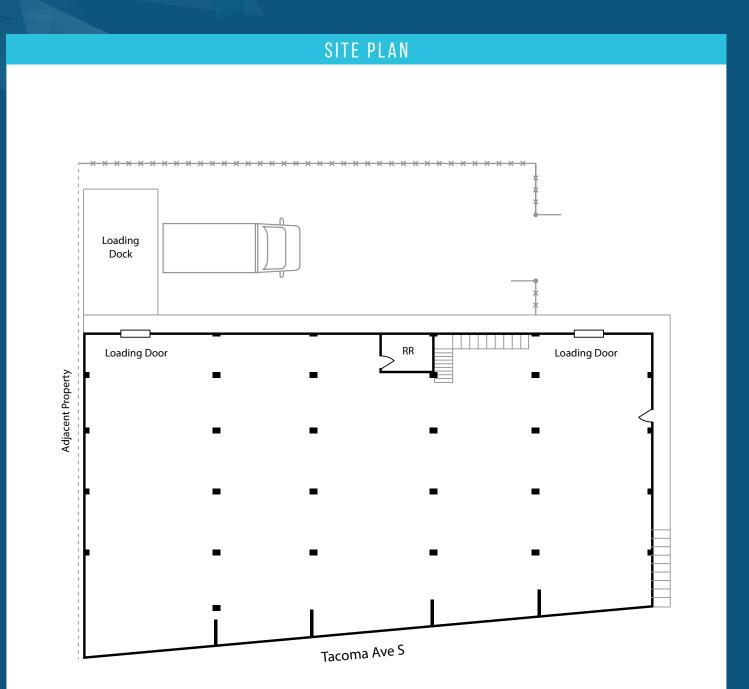

#### LEASE INFORMATION

- 6,400 SF Warehouse
- 2,900 SF Fenced Yard
- 1 (12' x 10') & 1 (7' x 7') GL doors
- 12' Clear Height
- LED Lighting
- 2 restrooms
- Hanging gas heat
- Lease Rate: \$0.75/SF, NNN (yard SF included in base rent)
- Access to suite via alley
- Walking distance to Brewery District