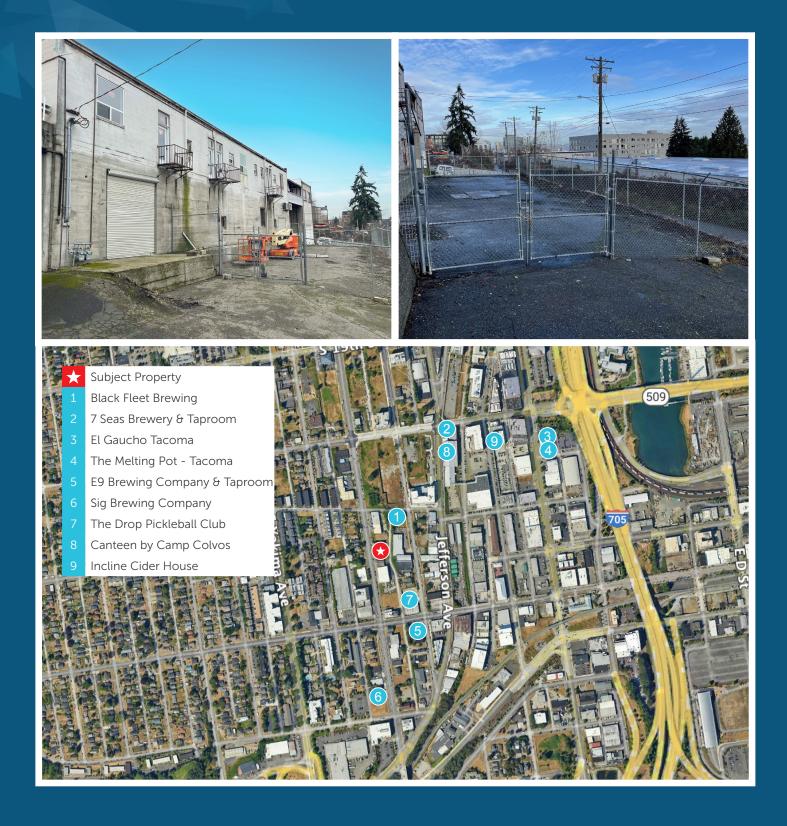

#### LEASE INFORMATION

- 6,400 SF Warehouse
- 2,900 SF Fenced Yard
- 1 (12' x 10') & 1 (7' x 7') GL doors
- 12' Clear Height
- LED Lighting
- 2 restrooms
- Hanging gas heat
- Lease Rate: \$0.75/SF, NNN (yard SF included in base rent)
- Access to suite via alley
- Walking distance to Brewery District