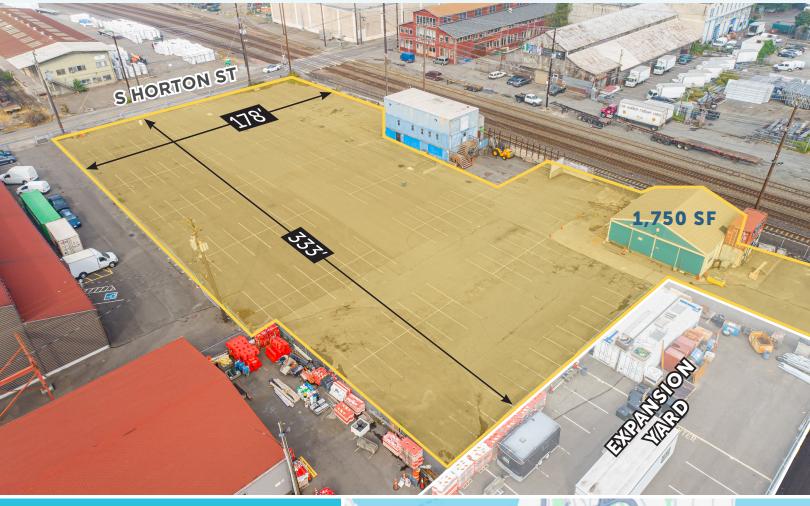

## SODO YARD FOR LEASE - 1.33 ACRE YARD AVAILABLE NOW

151 S HORTON ST | SEATTLE, WA

## PAVED YARD WITH SMALL WAREHOUSE (SMALL OFFICE)

## PROPERTY INFORMATION

- 58,000 SF / ±1.33 AC
  - 7,000 additional SF available
- Fully fenced, paved, and lit
- 1,750 SF warehouse on-site
- \$0.55/SF/Mo, NNN

**ED HOGAN** 206.787.1477 ehogan@neilwalter.com **SPENCER MEAD** 206.787.1476 smead@neilwalter.com