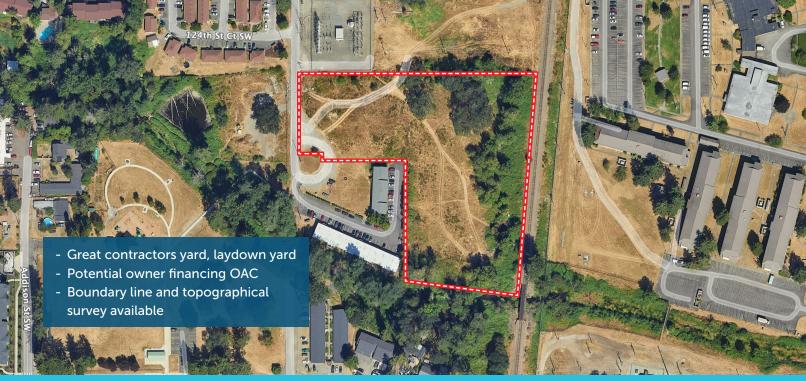

## 12511 47TH AVE SW FOR SALE: 206,160 SF OF LAND

LAKEWOOD, WA 98499

## QUICK & EASY ACCESS TO INTERSTATE 5 @ BRIDGEPORT WAY

## PROPERTY INFORMATION

**Total Land Size** Parcel 1 Parcel 2 Sale Price Zoning 206,160 SF (4.73 AC) 53.821 SF (1.24 AC) 155.509 SF (3.57 AC) Industrial Business Park (IBP) \$800,000

TIM PAVOLKA 253.606.7610 tpavolka@neilwalter.com All information references in this document are approximate. The information contained herein is contained from sources deemed reliable. It is provided without representation, warranty, or guarantee, expressed or implied as to accuracy. Prospective buyer or tenant should conduct its own independent investigation relating to the property, government codes and regulations, allowed uses, and all other matters, regardless of whether they are referred to or contained in this document.