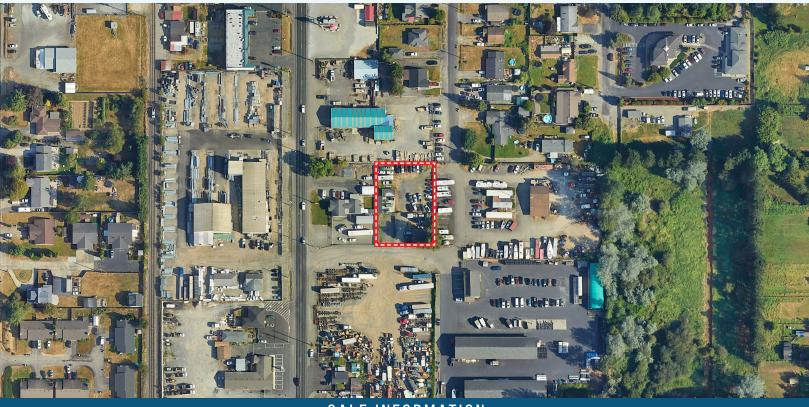

## 10017 PORTLAND AVE E FOR SALE: 0.502 ACRES

TACOMA, WA 98445

## 0.502 ACRE SITE JUST OFF SR-512

## SALE INFORMATION

Sale Price **Land Size** Comment

**SAM HIGHSMITH** 253.576.1765 shighsmith@neilwalter.com All information references in this document are approximate. The information contained herein is contained from sources deemed reliable. It is provided without representation, warranty, or guarantee, expressed or implied as to accuracy. Prospective buyer or tenant should conduct its own independent investigation relating to the property, government codes and regulations, allowed uses, and all other matters, regardless of whether they are referred to or contained in this document.