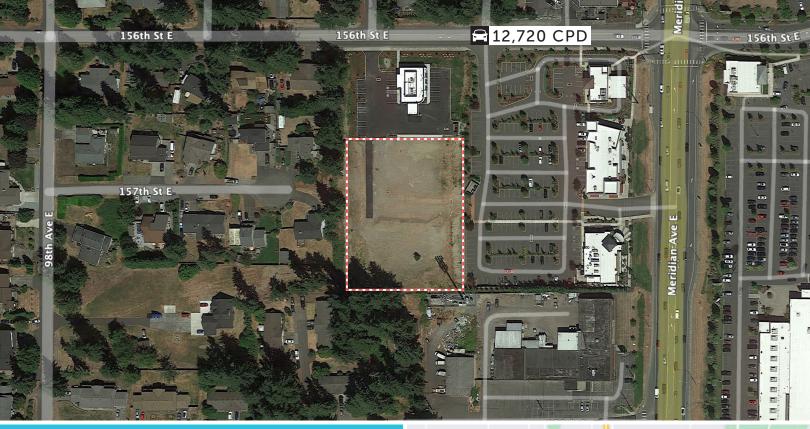

#### PROPERTY INFORMATION

- High visibility: Across from Sunrise Village
- Adjacent to Oral Surgery Center: Perfect location for dental or orthodontic practices
- 1.75 Acres: Short Plat just completed, ready to go. Approved for up to 13,000 SF of building space (single or multiple structures)
- Prime Location: Easy access just off Meridian Ave
- Growth Area: Located in a rapidly expanding South Hill community
- Asking Price: \$1,910,000