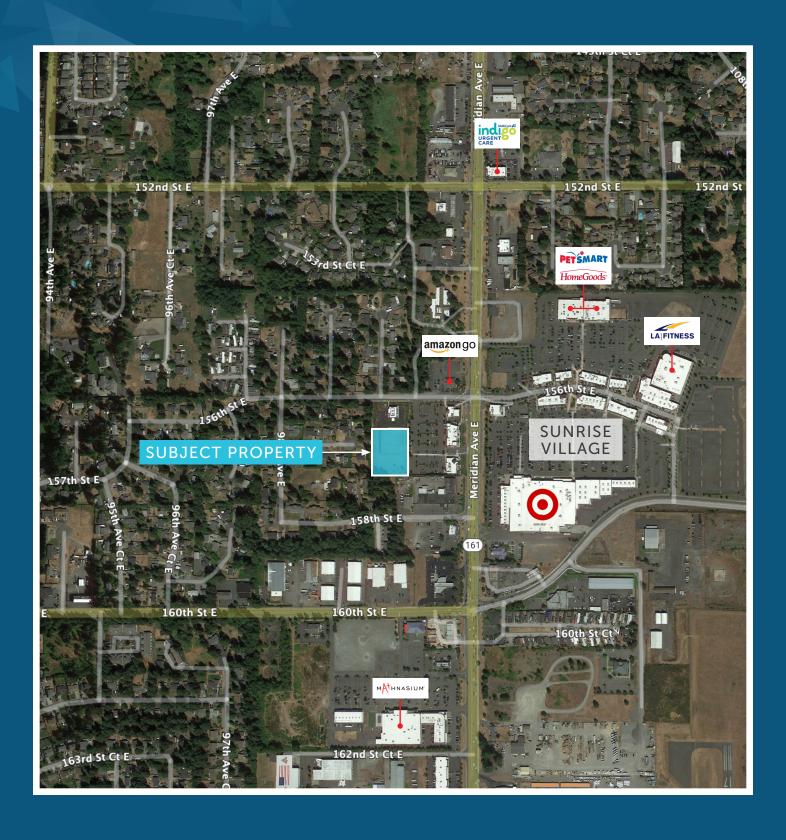

#### PROPERTY INFORMATION

- High visibility: Across from Sunrise Village
- Adjacent to Oral Surgery Center: Perfect location for dental or orthodontic practices
- 1.75 Acres: Short Plat just completed, ready to go. Approved for up to 13,000 SF of building space (single or multiple structures)
- Prime Location: Easy access just off Meridian Ave
- Growth Area: Located in a rapidly expanding South Hill community
- Asking Price: \$1,910,000