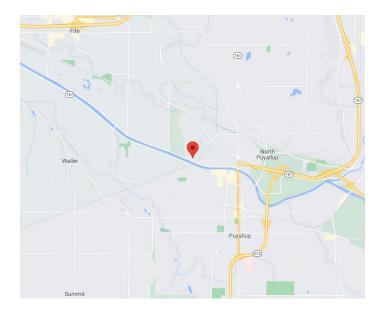

### LOCATION

- Excellent access to Port of Tacoma, I-5 and Hwy-167
- In-park truck flow is excellent