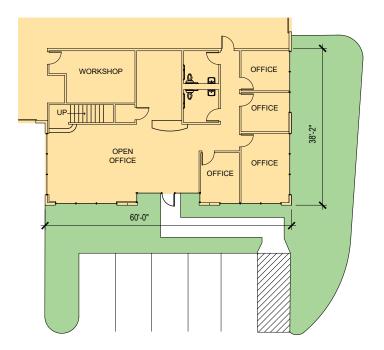

For Lease



ndustrial Space For Lease

## Prologis Park Puyallup 3



#### **Neil Walter Company**

Scott Price sprice@neilwalter.com 253 779 2419 1940 East D St, Suite 100 Tacoma, WA 98421

#### **Neil Walter Company**

Joel Jones jjones@neilwalter.com 253 779 2422 1940 East D St, Suite 100 Tacoma, WA 98421

#### Prologis

Lucca Merlino Imerlino@prologis.com 206 414-7621 33930 Weyerhaeuser Way South, Suite 100 Federal Way, WA 98001

### Prologis Essentials: your single-source service for efficient move-in and operations at prologisessentials.com

No warranty or representation, expressed or implied, is made as to the accuracy of the information contained herein, and same is submitted subject to error and omissions.

## 12,000 SF Industrial Space For Lease



## Prologis Park Puyallup 3





### OFFICE PLAN - 1,956 SF

### OFFICE MEZZANINE PLAN - 1,669 SF

#### Neil Walter Company

Scott Price sprice@neilwalter.com 253 779 2419 1940 East D St, Suite 100 Tacoma, WA 98421

### **Neil Walter Company**

Joel Jones jjones@neilwalter.com 253 779 2422 1940 East D St, Suite 100 Tacoma, WA 98421

#### Prologis

Lucca Merlino Imerlino@prologis.com 206 414-7621 33930 Weyerhaeuser Way South, Suite 100 Federal Way, WA 98001