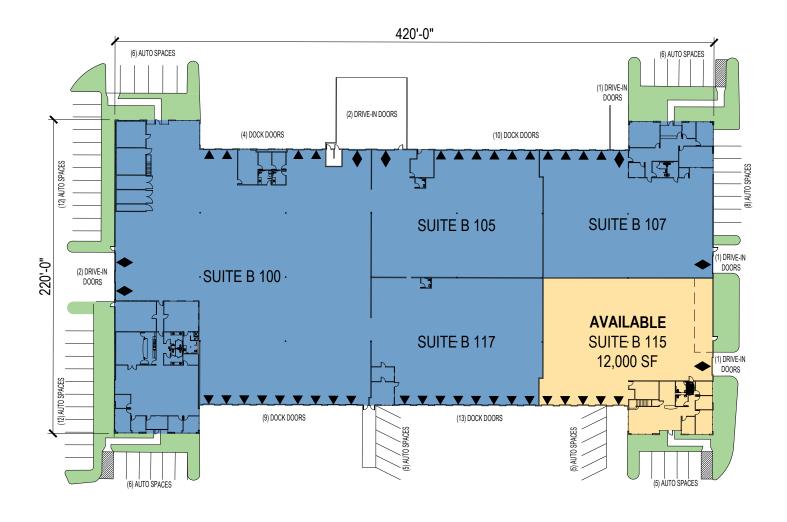

### **BUILDING B - SUITE B-115**

- 12,000 SF Total
- 3,625 SF Total Office (1,669 SF mezz office)
- 5 DH doors; 1 GL door
- Concrete truck apron
- 24' clear height
- 45' x 60' column spacing
- Ample employee car parks
- Call for lease rate
- Available 5/1/25