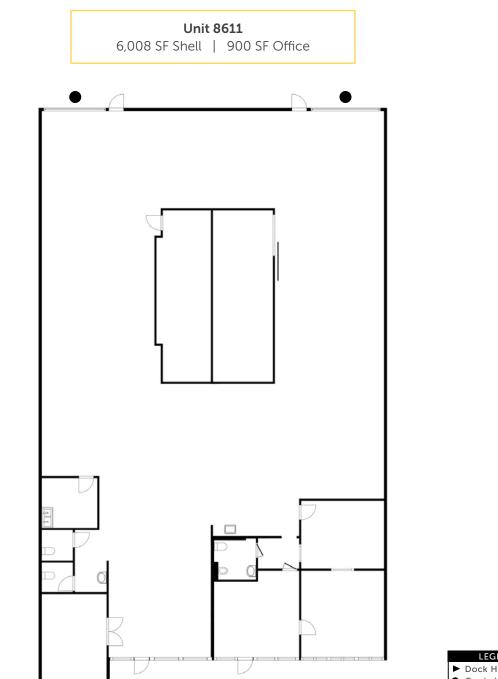

## LEASE INFORMATION

Unit 8611:

Loading: Lease Rate: Available: 6.008 SF (900 SF Office) 2 GL

Call Broker Now