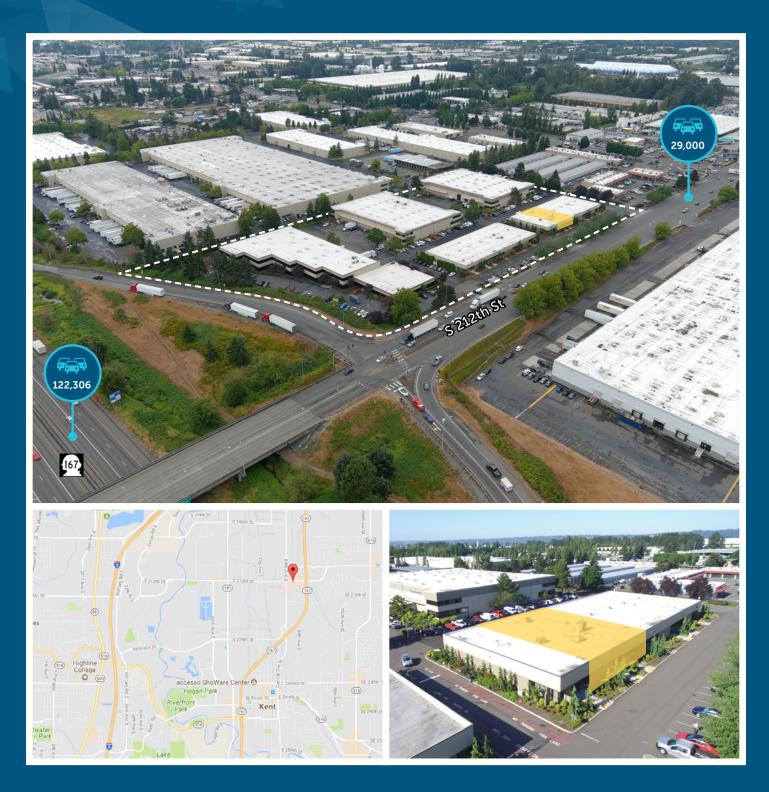

## **PROPERTY FEATURES**

Currently operating as a brewery. Potential for some infrastructure to remain

Fantastic exposure to 212th St

Immediate access to Hwy 167

Numerous amenities nearby