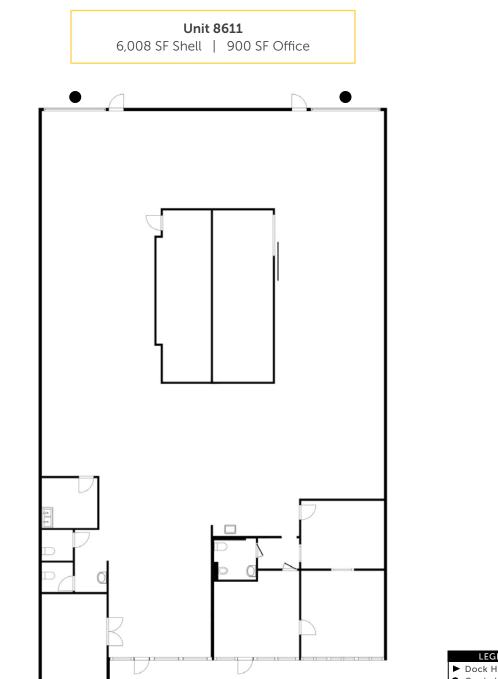

## LEASE INFORMATION

Unit 8611:

Lease Rate: Loading: Available: 6,008 SF (900 SF Office) Call Broker 2 GL 1/1/2025