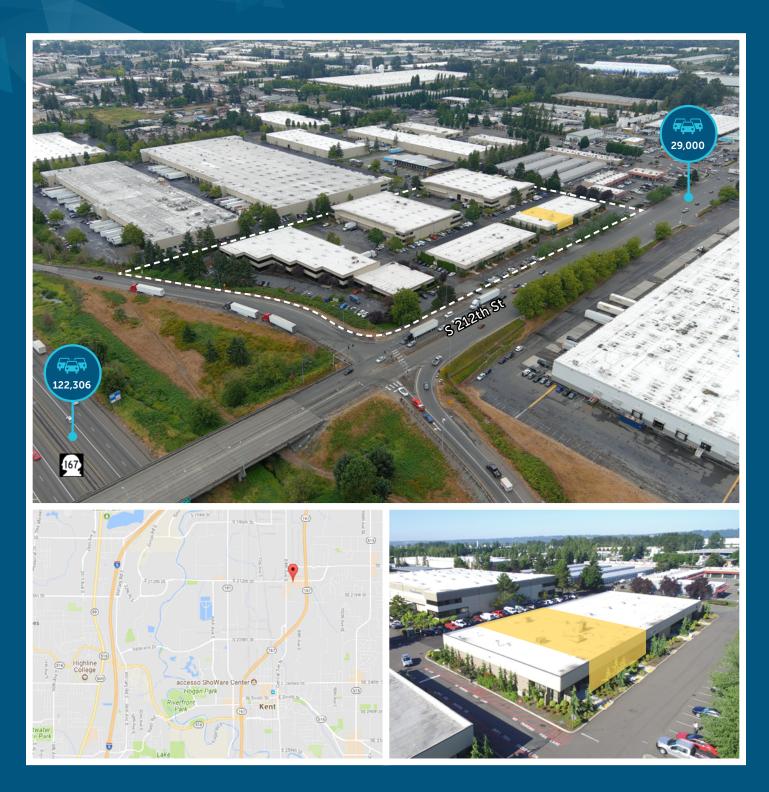

## **PROPERTY FEATURES**

Currently operating as a brewery. Potential for some infrastructure to remain

Fantastic exposure to 212th St

Immediate access to Hwy 167

Numerous amenities nearby

# PACIFIC BUSINESS PARK - BLDG A

8611 S 212TH ST | KENT, WA