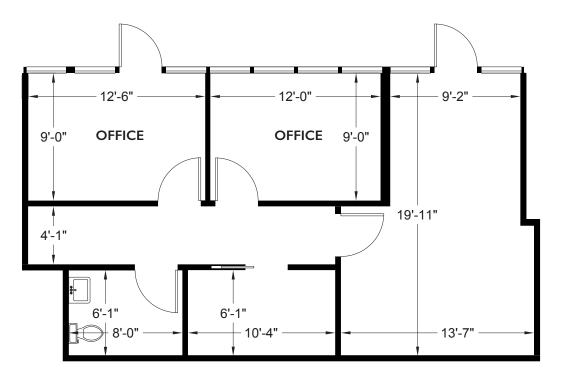

#### LEASE INFORMATION

Suite 6:708 RSFLease Rate:\$21-\$23/SF/YRLease Type:Modified Gross

## FORUM I FORUM II

33710-33720 9TH AVE S | FEDERAL WAY, WA

**FORUM I** Suite 6 - 708 RSF

NICK RATZKE, SIOR MAX WHITE 253.779.2414

206.787.1463 mwhite@neilwalter.com

1940 East D St, #100 Tacoma, WA 98421 253.779.8400 www.neilwalter.com