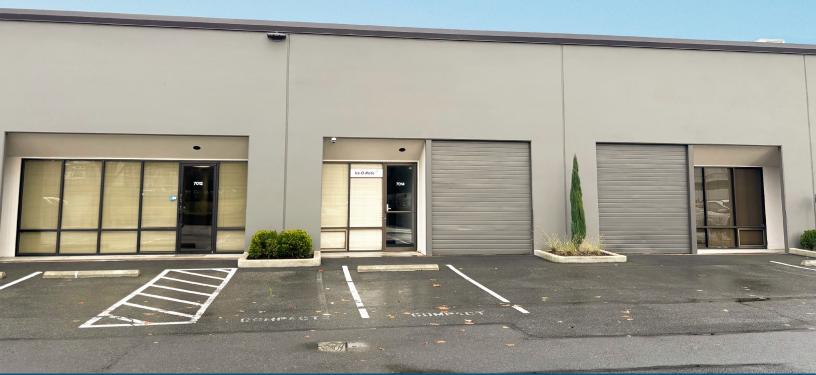

## 7014 SOUTH 220TH STREET FOR SUBLEASE - 3,750 SF

KENT, WA 98032

## RARE SMALL DOCK HIGH SPACE AVAILABLE IN KENT

## LEASE INFORMATION

| Available Size                                                         | Office Size                                                                                                    | Warehouse Size                 | Loading           | Lease Rate        | Lease Type |
|------------------------------------------------------------------------|----------------------------------------------------------------------------------------------------------------|--------------------------------|-------------------|-------------------|------------|
| 3,750 SF                                                               | 369 SF                                                                                                         | 3,381 SF                       | 2 GL & 3 DH Doors | \$1.22/SF Blended | NNN        |
| <ul> <li>Lease term</li> <li>Located in</li> <li>High image</li> </ul> | EASE INFORMAT<br>through June 1, 2027<br>the heart of the Kent<br>building and landsca<br>access to Hwy 167 an | ,<br>Industrial Market<br>ping | (99)<br>ines      | 157               |            |
|                                                                        |                                                                                                                |                                | MIDWAY            | Kent              | EAST HILL  |