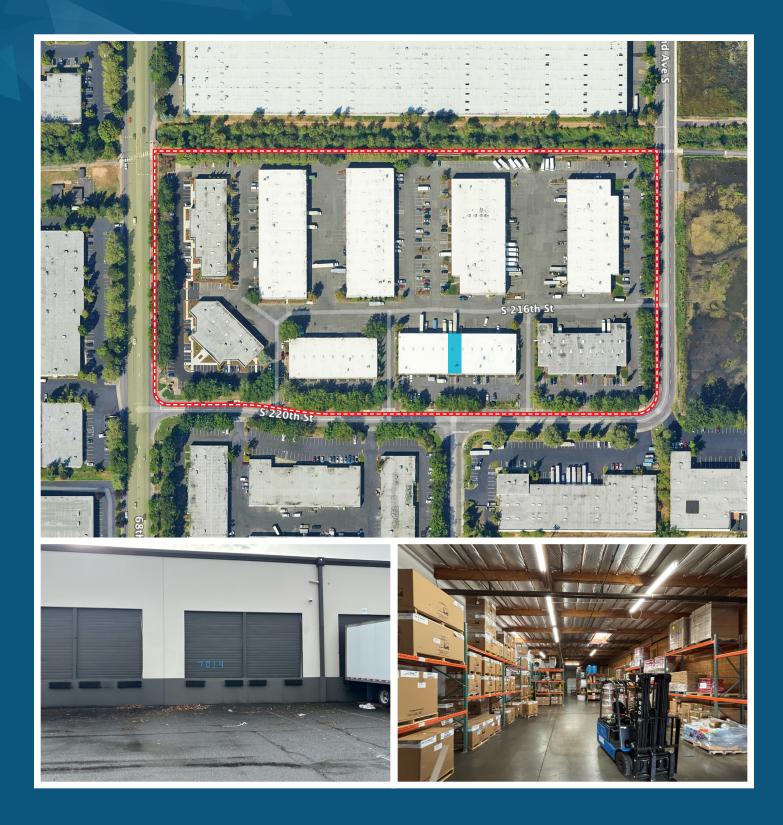

## 7014 SOUTH 220TH STREET FOR SUBLEASE - 3,750 SF

KENT, WA 98032

## RARE SMALL DOCK HIGH SPACE AVAILABLE IN KENT

## LEASE INFORMATION

| Available Size                                                         | Office Size                                                                                                    | Warehouse Size                 | Loading           | Lease Rate        | Lease Type |
|------------------------------------------------------------------------|----------------------------------------------------------------------------------------------------------------|--------------------------------|-------------------|-------------------|------------|
| 3,750 SF                                                               | 369 SF                                                                                                         | 3,381 SF                       | 2 GL & 3 DH Doors | \$1.22/SF Blended | NNN        |
| <ul> <li>Lease term</li> <li>Located in</li> <li>High image</li> </ul> | EASE INFORMAT<br>through June 1, 2027<br>the heart of the Kent<br>building and landsca<br>access to Hwy 167 an | ,<br>Industrial Market<br>ping | (99)<br>ines      | 157               |            |
|                                                                        |                                                                                                                |                                | MIDWAY            | Kent              | EAST HILL  |