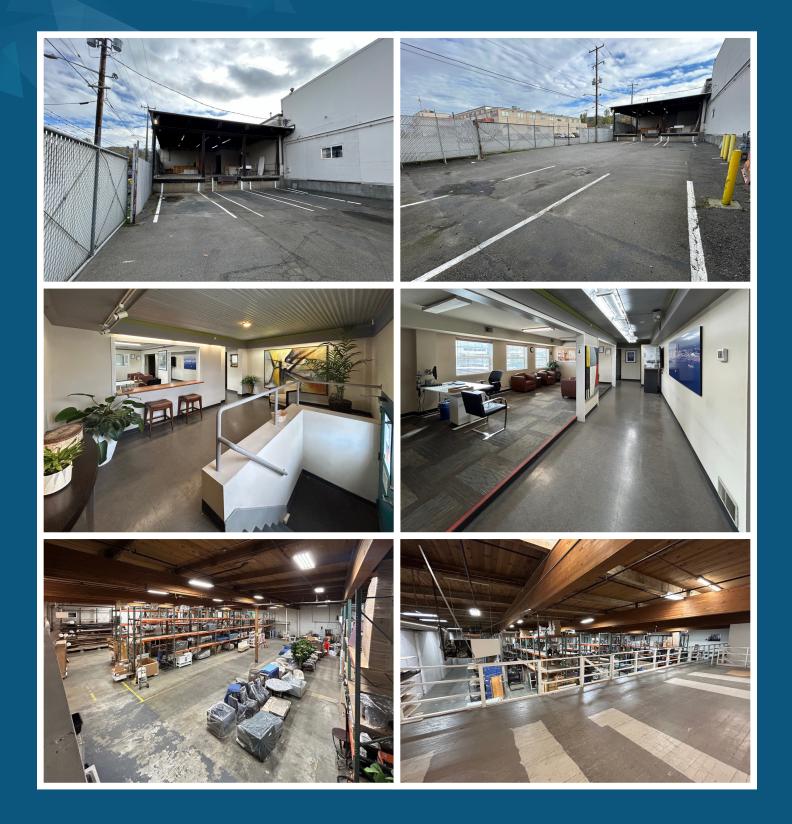

#### LEASE INFORMATION

Available: 17,401 SF Total 3,758 SF Office on Two Floors Lease Rate: Call Broker • 2 Secured Outside Storage Areas Features: • 18' Clear Height • 2 Dock Platforms w/Dock Leveler • Sprinklers Throughout • 400 Amps of 208V 3-Phase Power • Air Conditioned Offices

• Upgraded LED Lighting

**SPENCER MEAD** 206.787.1476 smead@neilwalter.com

**JIM HONAN** 206.787.1464 jhonan@neilwalter.com All information references in this document are approximate. The information contained herein is contained from sources deemed reliable. It is provided without representation, warranty, or guarantee, expressed or implied as to accuracy. Prospective buyer or tenant should conduct its own independent investigation relating to the property, government codes and regulations, allowed uses, and all other matters, regardless of whether they are referred to or contained in this document.