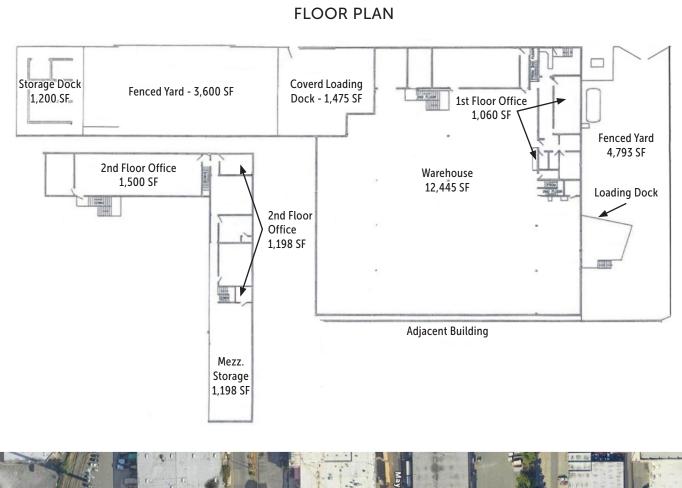

#### LEASE INFORMATION

Available: 17,401 SF Total 3,758 SF Office on Two Floors Lease Rate: Call Broker • 2 Secured Outside Storage Areas Features: • 18' Clear Height • 2 Dock Platforms w/Dock Leveler • Sprinklers Throughout • 400 Amps of 208V 3-Phase Power • Air Conditioned Offices