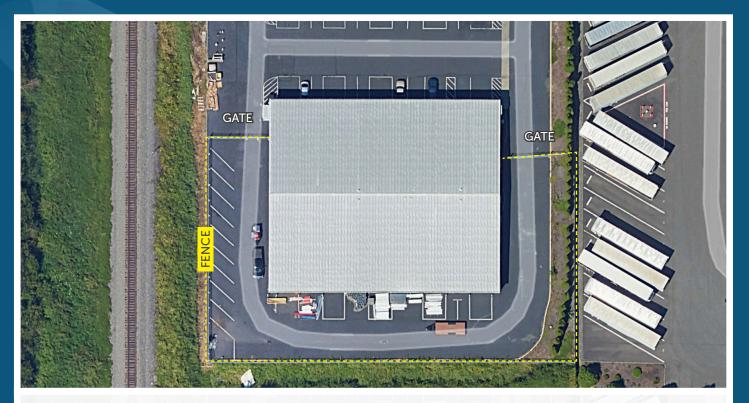

#### FULL BUILDING WITH FENCED YARD AVAILABLE FOR LEASE

#### **PROPERTY FEATURES:**

- 18,302 SF standalone building
- 2,794 SF of office
- 17,717 SF of fenced yard/loading
- 9 grade-level doors (14'x14')
- 15'-18' clear height
- 800 amps of 480v 3-phase power
- M-1 zoning
- Fully insulated
- Potential to add truck well
- Available now

## **24TH STREET BUSINESS PARK**

13724 24TH ST E, BLDG F (SOUTH) | SUMNER, WA

POTENTIAL TRUCK WELL SCHEME

**SPENCER MEAD GRIFFIN DAY JOHN BLEDSOE** 206.787.1476 206.261.4012 206.787.1460 smead@neilwalter.com gday@neilwalter.com jbledsoe@neilwalter.com and all other matters, regardless of whether they are referred to or contained in this document.