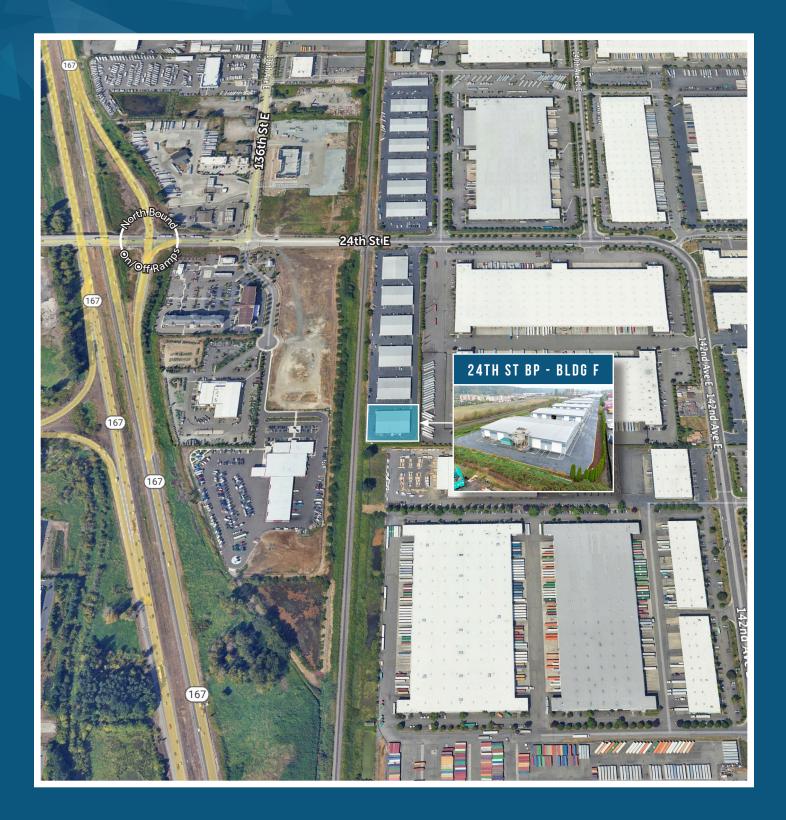

### 24TH STREET BUSINESS PARK FOR LEASE - 18,302 SF

13724 24TH ST E, BLDG F (SOUTH) | SUMNER, WA

# **24TH STREET BUSINESS PARK**

13724 24TH ST E, BLDG F (SOUTH) | SUMNER, WA

SOUTH BUILDING Available Building **Total Size Office Size Fenced Yard** Loading 2,794 SF 17,717 SF F 18,302 SF 9 GL Doors Now