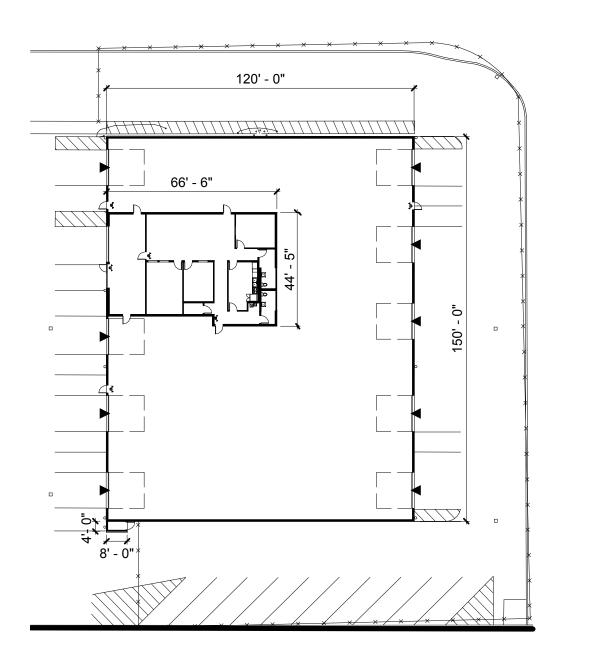

#### **PROPERTY FEATURES:**

- 18,302 SF standalone building
- 2,794 SF of office
- 17,717 SF of fenced yard/loading
- 9 grade-level doors (14'x14')
- 15'-18' clear height
- 800 amps of 480v 3-phase power
- M-1 zoning
- Fully insulated
- Potential to add truck well
- Available now

# **24TH STREET BUSINESS PARK**

13724 24TH ST E, BLDG F (SOUTH) | SUMNER, WA

SOUTH BUILDING Available Building **Total Size Office Size Fenced Yard** Loading 2,794 SF 17,717 SF F 18,302 SF 9 GL Doors Now