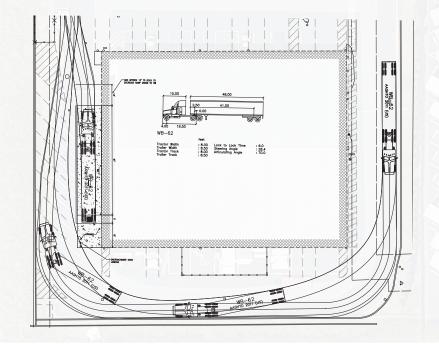

## **24TH STREET BUSINESS PARK**

13724 24TH ST E, BLDG F (SOUTH) | SUMNER, WA

POTENTIAL TRUCK WELL SCHEME

**SPENCER MEAD GRIFFIN DAY JOHN BLEDSOE** 206.787.1476 206.261.4012 206.787.1460 smead@neilwalter.com gday@neilwalter.com jbledsoe@neilwalter.com and all other matters, regardless of whether they are referred to or contained in this document.

All information references in this document are approximate. The information contained herein