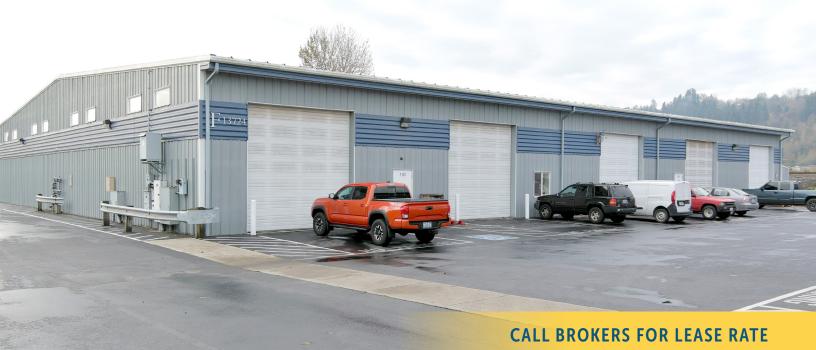

### 24TH STREET BUSINESS PARK FOR LEASE - 18,302 SF

13724 24TH ST E, BLDG F (SOUTH) | SUMNER, WA

#### FULL BUILDING WITH FENCED YARD AVAILABLE FOR LEASE

#### **PROPERTY FEATURES:**

- 18,302 SF standalone building
- 2,794 SF of office
- 17,717 SF of fenced yard/loading
- 9 grade-level doors (14'x14')
- 15'-18' clear height
- 800 amps of 480v 3-phase power
- M-1 zoning
- Fully insulated
- Potential to add truck well
- Available now