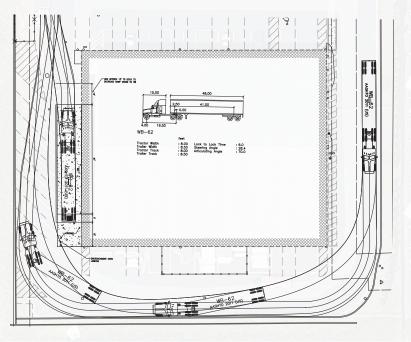

de-level doors (14'x14')
- 15'-18' clear height
- 800 amps of 480v 3-phase power
- M-1 zoning
- Fully insulated
- · Potential to add truck well
- Available now





**SPENCER MEAD** 206.787.1476 smead@neilwalter.com

**GRIFFIN DAY** 206.787.1474 gday@neilwalter.com

professionally managed/owned by:



# **24TH STREET BUSINESS PARK**





| SOUTH BUILDING |            |             |             |            |           |
|----------------|------------|-------------|-------------|------------|-----------|
| Building       | Total Size | Office Size | Fenced Yard | Loading    | Available |
| F              | 18,302 SF  | 2,794 SF    | 17,717 SF   | 9 GL Doors | Now       |



# **24TH STREET BUSINESS PARK**

13724 24TH ST E, BLDG F (SOUTH) | SUMNER, WA





#### POTENTIAL TRUCK WELL SCHEME



# **24TH STREET BUSINESS PARK**

13724 24TH ST E, BLDG F (SOUTH) | SUMNER, WA