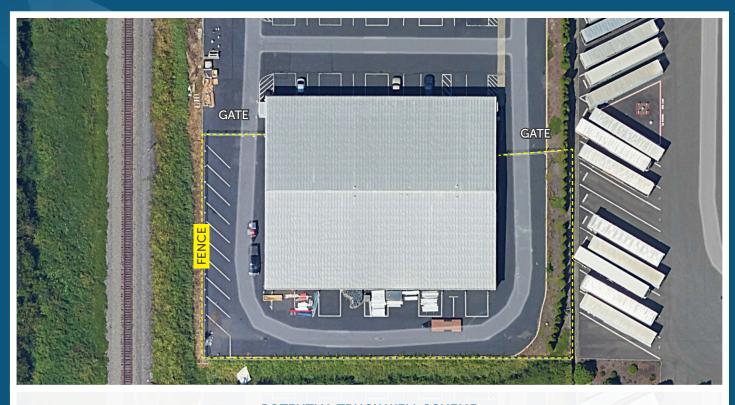

#### FULL BUILDING WITH FENCED YARD AVAILABLE FOR LEASE

#### **PROPERTY FEATURES:**

- 18,302 SF standalone building
- 2,794 SF of office
- 17,717 SF of fenced yard/loading
- 9 grade-level doors (14'x14')
- 15'-18' clear height
- 800 amps of 480v 3-phase power
- M-1 zoning
- Fully insulated
- · Potential to add truck well
- Available now

# **24TH STREET BUSINESS PARK**

| SOUTH BUILDING |            |             |             |            |           |
|----------------|------------|-------------|-------------|------------|-----------|
| Building       | Total Size | Office Size | Fenced Yard | Loading    | Available |
| F              | 18,302 SF  | 2,794 SF    | 17,717 SF   | 9 GL Doors | Now       |