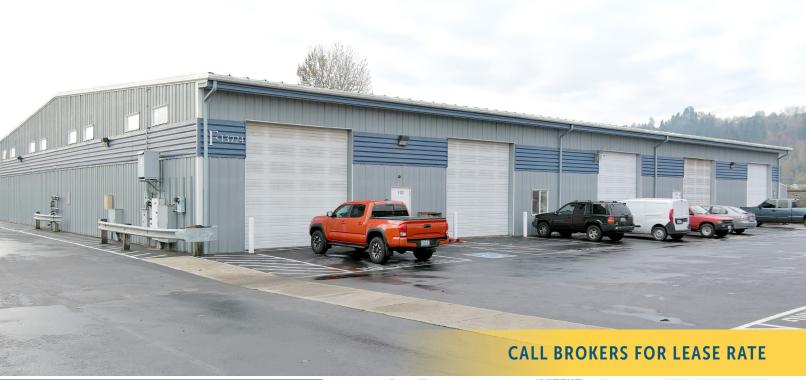

### 24TH STREET BUSINESS PARK FOR LEASE - 18,302 SF

13724 24TH ST E, BLDG F (SOUTH) | SUMNER, WA

#### FULL BUILDING WITH FENCED YARD AVAILABLE FOR LEASE

#### **PROPERTY FEATURES:**

- 18,302 SF standalone building
- 2,794 SF of office
- 17,717 SF of fenced yard/loading
- 9 grade-level doors (14'x14')
- 15'-18' clear height
- 800 amps of 480v 3-phase power
- M-1 zoning
- Fully insulated
- · Potential to add truck well
- Available now