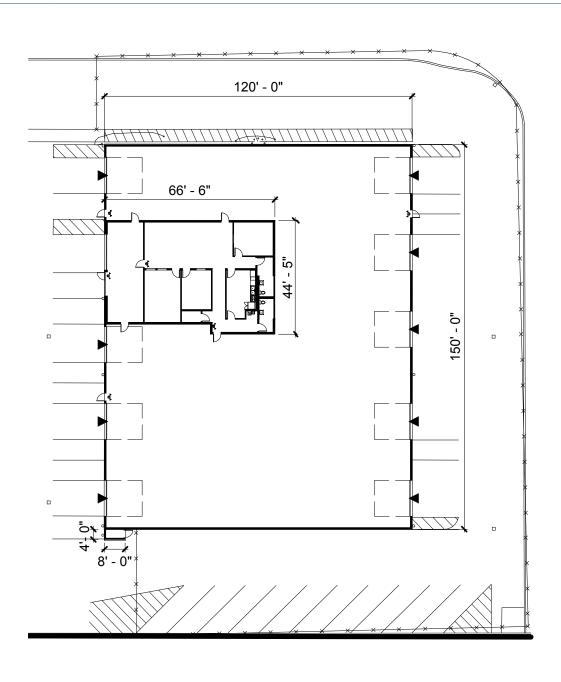

#### **PROPERTY FEATURES:**

- 18,302 SF standalone building
- 2,794 SF of office
- 17,717 SF of fenced yard/loading
- 9 grade-level doors (14'x14')
- 15'-18' clear height
- 800 amps of 480v 3-phase power
- M-1 zoning
- Fully insulated
- · Potential to add truck well
- Available now

# **24TH STREET BUSINESS PARK**

| SOUTH BUILDING |            |             |             |            |           |
|----------------|------------|-------------|-------------|------------|-----------|
| Building       | Total Size | Office Size | Fenced Yard | Loading    | Available |
| F              | 18,302 SF  | 2,794 SF    | 17,717 SF   | 9 GL Doors | Now       |

#### POTENTIAL TRUCK WELL SCHEME