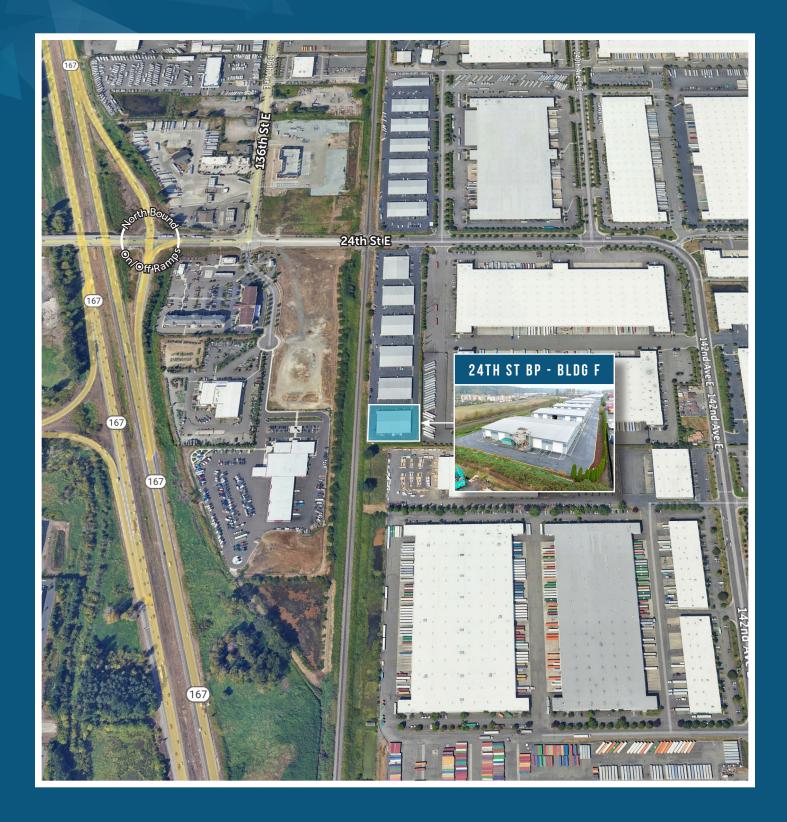

### **24TH STREET BUSINESS PARK** FOR LEASE - 18,302 SF

13724 24TH ST E, BLDG F (SOUTH) | SUMNER, WA

### **24TH STREET BUSINESS PARK**

13724 24TH ST E, BLDG F (SOUTH) | SUMNER, WA