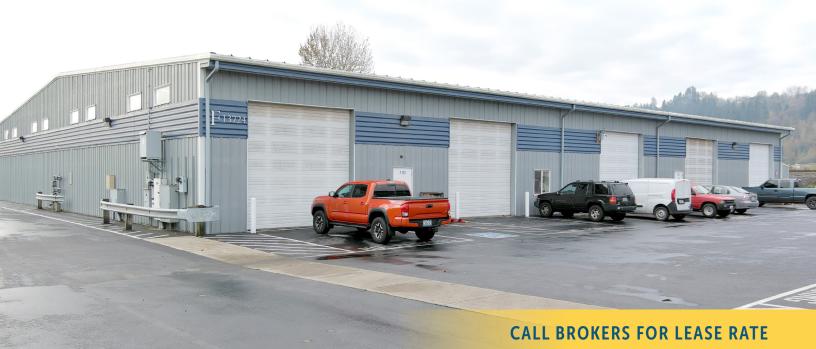

### **24TH STREET BUSINESS PARK** FOR LEASE - 18,302 SF

13724 24TH ST E, BLDG F (SOUTH) | SUMNER, WA

#### FULL BUILDING WITH FENCED YARD AVAILABLE FOR LEASE

#### **PROPERTY FEATURES:**

- 18,302 SF standalone building
- 2,794 SF of office
- 17,717 SF of fenced yard/loading
- 9 grade-level doors (14'x14')
- 15'-18' clear height
- 800 amps of 480v 3-phase power
- M-1 zoning
- Fully insulated
- Potential to add truck well
- Available 1/1/2025