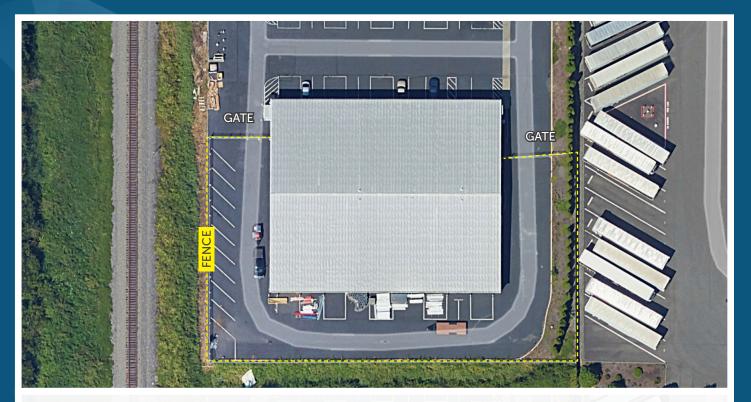

#### FULL BUILDING WITH FENCED YARD AVAILABLE FOR LEASE

#### **PROPERTY FEATURES:**

- 18,302 SF standalone building
- 2,794 SF of office
- 17,717 SF of fenced yard/loading
- 9 grade-level doors (14'x14')
- 15'-18' clear height
- 800 amps of 480v 3-phase power
- M-1 zoning
- Fully insulated
- Potential to add truck well
- Available 1/1/2025