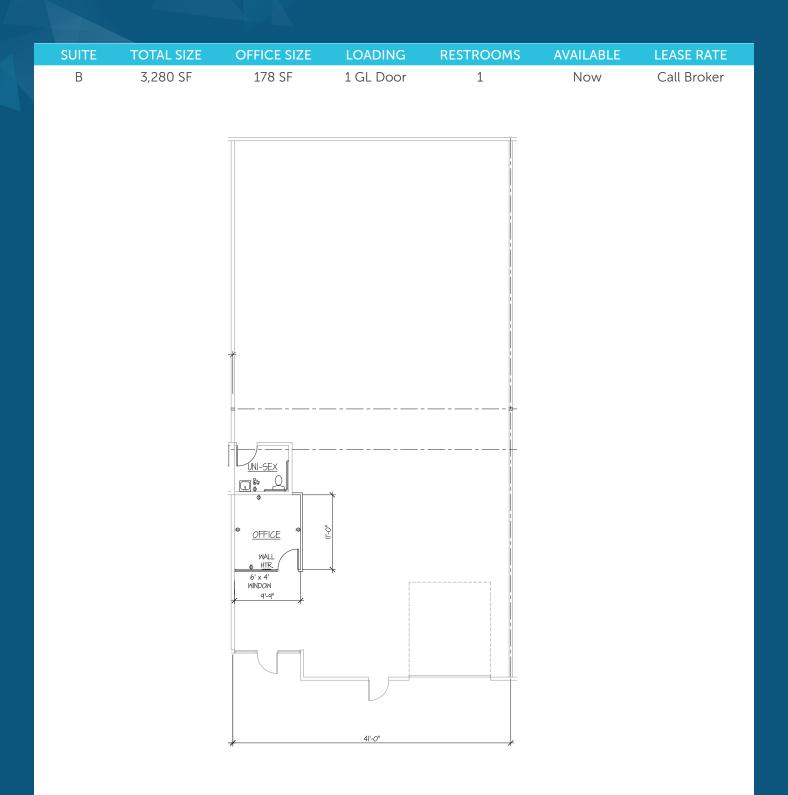

## LEASE INFORMATION LOADING SUITE TOTAL SIZE **OFFICE SIZE RESTROOMS AVAILABLE** LEASE RATE В 3.280 SF 178 SF 1 GL Door 1 Now Call Broker **PROPERTY HIGHLIGHTS** BLDG C • Quality construction Midlan Grade-level loading **BIDG B** • 18' Clear Height Parkland Sprinklered 0 BIDGA • Ample parking • Great access to Hwy-512