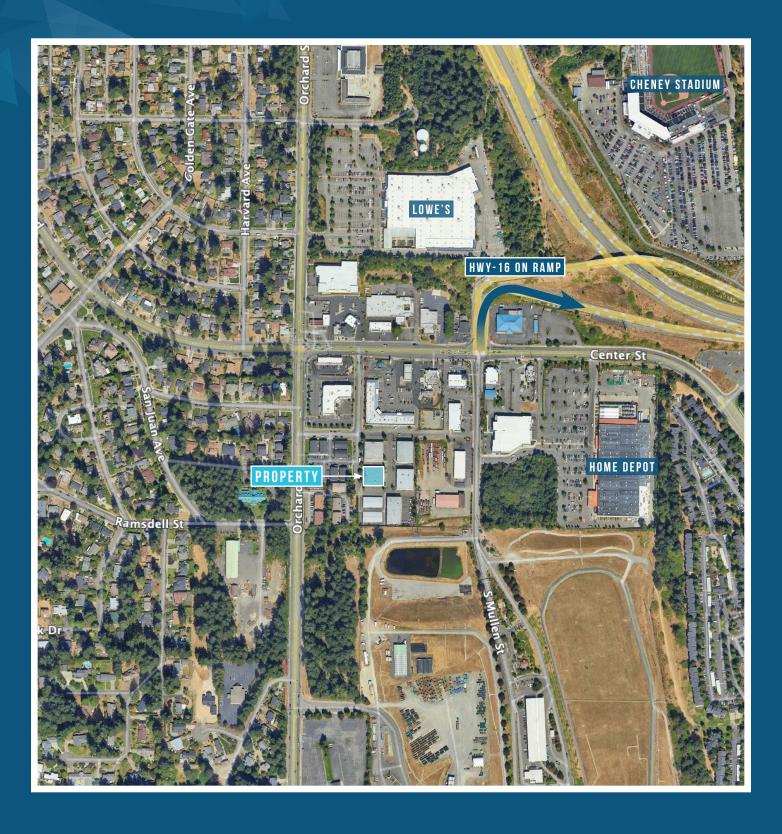

## PROPERTY HIGHLIGHTS

- Next to Home Depot, Starbucks, Lowe's and Sherwin Williams
- Recent building upgrades
- Fresh carpet and paint

2,570 SF (792 SF Office)

- Concrete tilt construction
- Easy and fast access to Hwy-16 and I-5

# HUSON STREET BUILDING

3011 S HUSON ST | TACOMA, WA