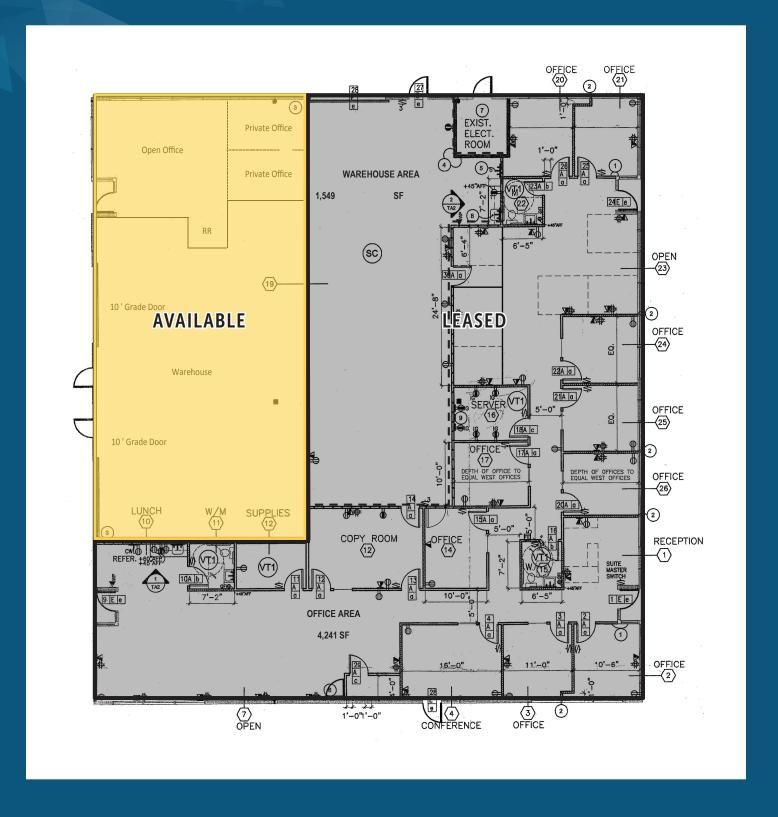

### LEASE INFORMATION

Available Size Loading

2 GL Doors (12' x 14")

Lease Rate

M-1 (Light Industrial) Call For Rates

Zoning

## PROPERTY HIGHLIGHTS

- Next to Home Depot, Starbucks, Lowe's and Sherwin Williams
- Recent building upgrades
- Fresh carpet and paint

2,570 SF (792 SF Office)

- Concrete tilt construction
- Easy and fast access to Hwy-16 and I-5