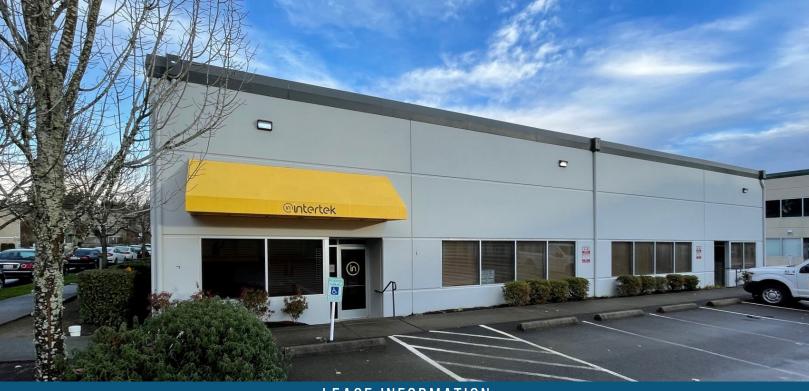

## HUSON STREET BUILDING FOR LEASE - 2,570 SF

3011 S HUSON ST | TACOMA, WA

#### WAREHOUSE IN GREAT LOCATION

## PROPERTY HIGHLIGHTS

- Next to Home Depot, Starbucks, Lowe's and Sherwin Williams
- Recent building upgrades
- Fresh carpet and paint

2,570 SF (792 SF Office)

- Concrete tilt construction
- Easy and fast access to Hwy-16 and I-5