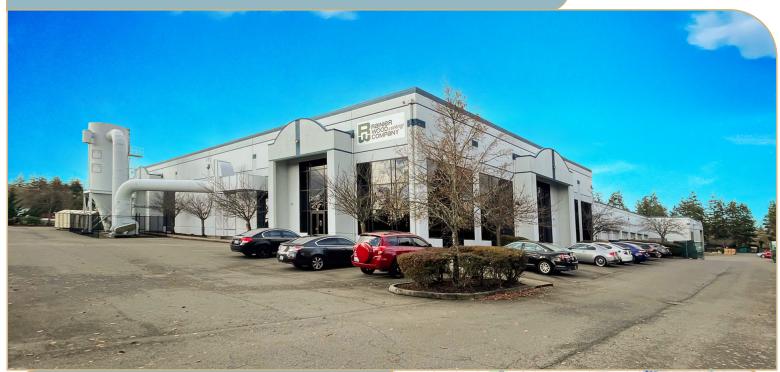

## **LEASE INFORMATION**

| Available Size         | ±26,207 Square Feet                                                                                                                                              |
|------------------------|------------------------------------------------------------------------------------------------------------------------------------------------------------------|
| Office Size            | BTS                                                                                                                                                              |
| Loading                | 11 Dock High Doors                                                                                                                                               |
| Lease Rate             | Call Broker                                                                                                                                                      |
| NNN Rate               | \$0.25/SF/Month                                                                                                                                                  |
| Availalble             | June 1, 2025                                                                                                                                                     |
| Property<br>Highlights | 28' clear height<br>50' x 36' column spacing<br>Concrete tilt construction<br>Class A corporate image<br>Ample employee parking<br>Within 1 mile of I-5 & SR-512 |

## FLOOR PLAN

▲ Dock High Doors