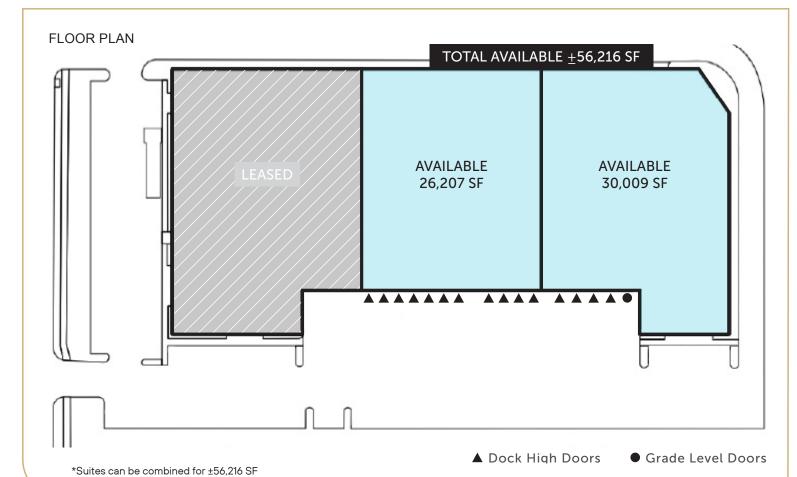

## 2615 SOUTH 80TH STREET

Tacoma, WA 98409

±56,216 SF Divisible to: ±26,207 SF / ±30,009 SF

## **LEASE INFORMATION**

Available Size

±26,207 Square Feet ±30,009

±56,216 Square Feet

Size Divisible To ±26,207 Square Feet ±30,009 Square Feet

Office Size BTS Restrooms/BTS

**Loading** 11 Dock High Doors 4 Dock High, 1 Grade Level