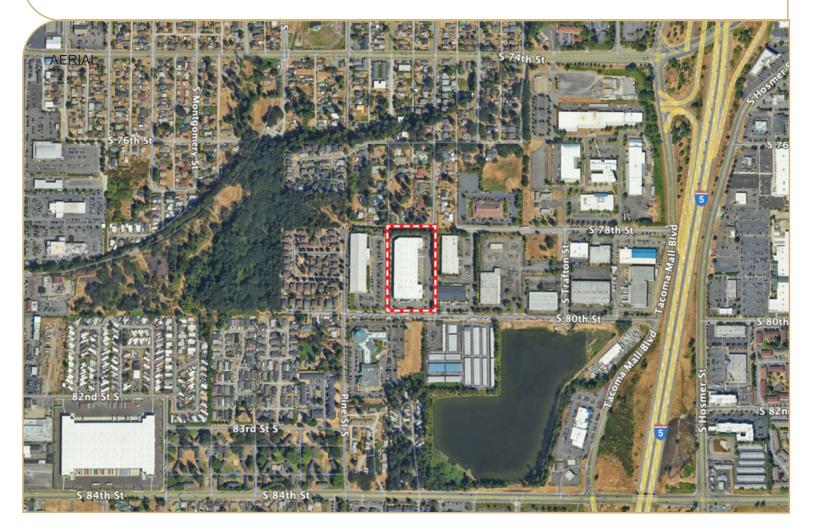

## 2615 SOUTH 80TH STREET

Tacoma, WA 98409

±56,216 SF Divisible to: ±26,207 SF / ±30,009 SF