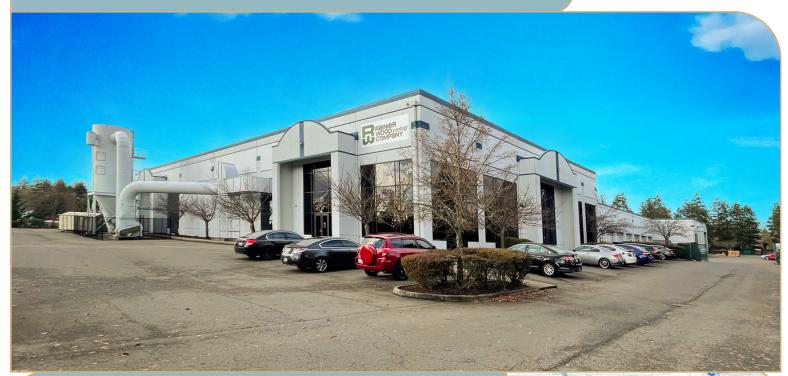

## 2615 SOUTH 80TH STREET

Tacoma, WA 98409

±56,216 SF Divisible to: ±26,207 SF / ±30,009 SF

**Available** June 1, 2025 August 1, 2025

**Lease Rate** \$0.89/SF/Mo (shell) / \$1.50/SF/Mo (Office) / \$0.25 NNN

**Property**28' clear height; 50' x 36' column spacing; **Highlights**Concrete tilt construction; Class A corporate image;

Ample employee parking; Within 1 mile of I-5 & SR-512

LEASING INFO & CONTACT

Joel Jones Cell: (253) 219-9914 / jjones@neilwalter.com
Scott Price Cell: (253) 279-3710 / sprice@neilwalter.com