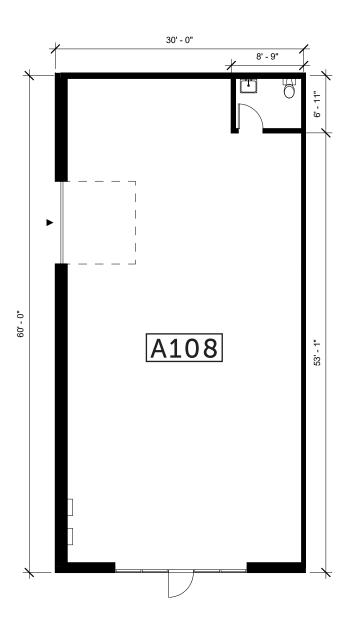

| SOUTH BUILDINGS AVAILABILITY |            |             |                                                                       |
|------------------------------|------------|-------------|-----------------------------------------------------------------------|
| Bldg/Unit                    | Total Size | Office Size | Comments                                                              |
| A108                         | 1,804 SF   | 61 SF       | Available now; 1 GL door; Can be combined with A109 totaling 3,608 SF |
| A109                         | 1,804 SF   | 391 SF      | Available now; 1 GL door; Can be combined with A108 totaling 3,608 SF |

24TH ST E & 138TH AVE S | SUMNER, WA

| SOUTH BUILDINGS AVAILABILITY |            |             |                                                                       |
|------------------------------|------------|-------------|-----------------------------------------------------------------------|
| Bldg/Unit                    | Total Size | Office Size | Comments                                                              |
| A108                         | 1,804 SF   | 61 SF       | Available now; 1 GL door; Can be combined with A109 totaling 3,608 SF |