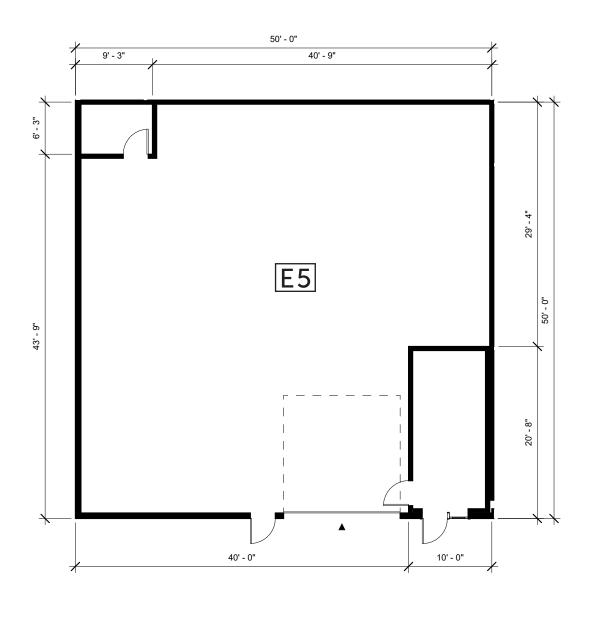

#### CALL BROKERS FOR LEASE RATES

| NORTH BUILDINGS AVAILABILITY |            |             |            |  |
|------------------------------|------------|-------------|------------|--|
| Bldg/Unit                    | Total Size | Office Size | Comments   |  |
| E5                           | 2,505 SF   | 272 SF      | 1 GL door  |  |
| E3/8                         | 4,070 SF   | 776 SF      | 2 GL doors |  |

24TH ST E & 138TH AVE S | SUMNER, WA

| NORTH BUILDINGS AVAILABILITY |            |             |           |  |  |
|------------------------------|------------|-------------|-----------|--|--|
| Bldg/Unit                    | Total Size | Office Size | Comments  |  |  |
| E5                           | 2,505 SF   | 272 SF      | 1 GL door |  |  |