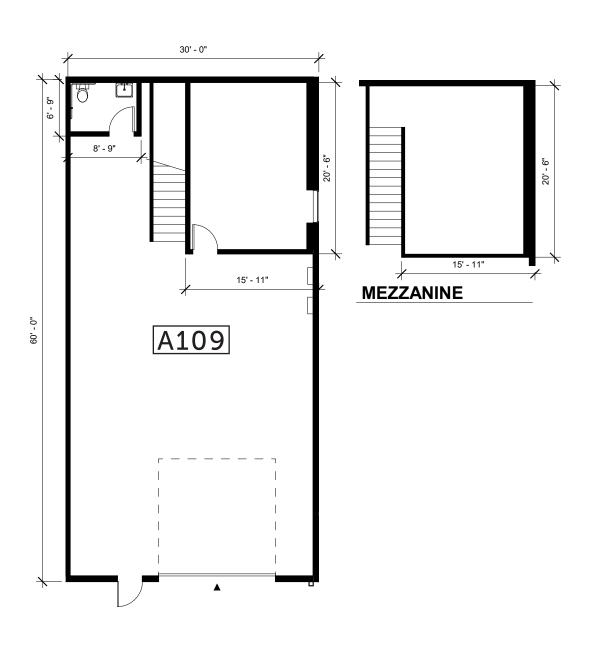

| SOUTH BUILDINGS AVAILABILITY |            |             |                                                                       |
|------------------------------|------------|-------------|-----------------------------------------------------------------------|
| Bldg/Unit                    | Total Size | Office Size | Comments                                                              |
| A108                         | 1,804 SF   | 61 SF       | Available now; 1 GL door; Can be combined with A109 totaling 3,608 SF |
| A109                         | 1,804 SF   | 391 SF      | Available now; 1 GL door; Can be combined with A108 totaling 3,608 SF |

24TH ST E & 138TH AVE S | SUMNER, WA

| SOUTH BUILDINGS AVAILABILITY |            |             |                                                                       |  |
|------------------------------|------------|-------------|-----------------------------------------------------------------------|--|
| Bldg/Unit                    | Total Size | Office Size | Comments                                                              |  |
| A109                         | 1,804 SF   | 391 SF      | Available now; 1 GL door; Can be combined with A108 totaling 3,608 SF |  |