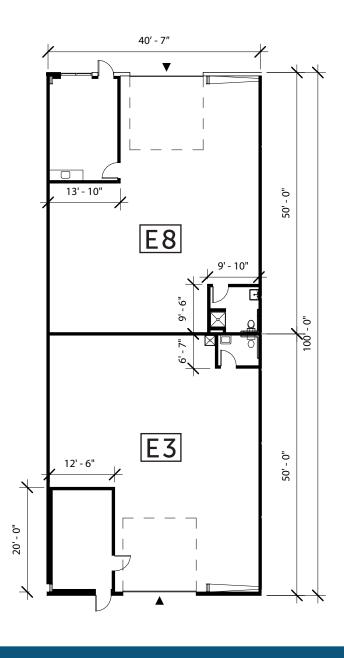

#### CALL BROKERS FOR LEASE RATES

| NORTH BUILDINGS AVAILABILITY |            |             |            |  |
|------------------------------|------------|-------------|------------|--|
| Bldg/Unit                    | Total Size | Office Size | Comments   |  |
| E5                           | 2,505 SF   | 272 SF      | 1 GL door  |  |
| E3/8                         | 4,070 SF   | 776 SF      | 2 GL doors |  |

24TH ST E & 138TH AVE S | SUMNER, WA

| NORTH BUILDINGS AVAILABILITY |            |             |           |  |  |
|------------------------------|------------|-------------|-----------|--|--|
| Bldg/Unit                    | Total Size | Office Size | Comments  |  |  |
| E5                           | 2,505 SF   | 272 SF      | 1 GL door |  |  |

| NORTH BUILDINGS AVAILABILITY |            |             |            |  |  |
|------------------------------|------------|-------------|------------|--|--|
| Bldg/Unit                    | Total Size | Office Size | Comments   |  |  |
| E3/8                         | 4,070 SF   | 776 SF      | 2 GL doors |  |  |