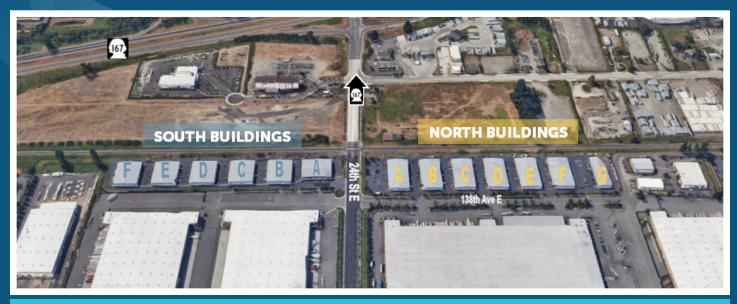

#### CALL BROKERS FOR LEASE RATES

| NORTH BUILDINGS AVAILABILITY |            |             |            |  |
|------------------------------|------------|-------------|------------|--|
| Bldg/Unit                    | Total Size | Office Size | Comments   |  |
| E5                           | 2,505 SF   | 272 SF      | 1 GL door  |  |
| E3/8                         | 4,070 SF   | 776 SF      | 2 GL doors |  |

| SOUTH BUILDINGS AVAILABILITY |            |             |                                                                       |
|------------------------------|------------|-------------|-----------------------------------------------------------------------|
| Bldg/Unit                    | Total Size | Office Size | Comments                                                              |
| A108                         | 1,804 SF   | 61 SF       | Available now; 1 GL door; Can be combined with A109 totaling 3,608 SF |
| A109                         | 1,804 SF   | 391 SF      | Available now; 1 GL door; Can be combined with A108 totaling 3,608 SF |

24TH ST E & 138TH AVE S | SUMNER, WA

| NORTH BUILDINGS AVAILABILITY |            |             |           |  |  |
|------------------------------|------------|-------------|-----------|--|--|
| Bldg/Unit                    | Total Size | Office Size | Comments  |  |  |
| E5                           | 2,505 SF   | 272 SF      | 1 GL door |  |  |

| NORTH BUILDINGS AVAILABILITY |            |             |            |  |  |
|------------------------------|------------|-------------|------------|--|--|
| Bldg/Unit                    | Total Size | Office Size | Comments   |  |  |
| E3/8                         | 4,070 SF   | 776 SF      | 2 GL doors |  |  |

24TH ST E & 138TH AVE S | SUMNER, WA

| SOUTH BUILDINGS AVAILABILITY |            |             |                                                                       |
|------------------------------|------------|-------------|-----------------------------------------------------------------------|
| Bldg/Unit                    | Total Size | Office Size | Comments                                                              |
| A108                         | 1,804 SF   | 61 SF       | Available now; 1 GL door; Can be combined with A109 totaling 3,608 SF |

24TH ST E & 138TH AVE S | SUMNER, WA

| SOUTH BUILDINGS AVAILABILITY |            |             |                                                                       |  |
|------------------------------|------------|-------------|-----------------------------------------------------------------------|--|
| Bldg/Unit                    | Total Size | Office Size | Comments                                                              |  |
| A109                         | 1,804 SF   | 391 SF      | Available now; 1 GL door; Can be combined with A108 totaling 3,608 SF |  |