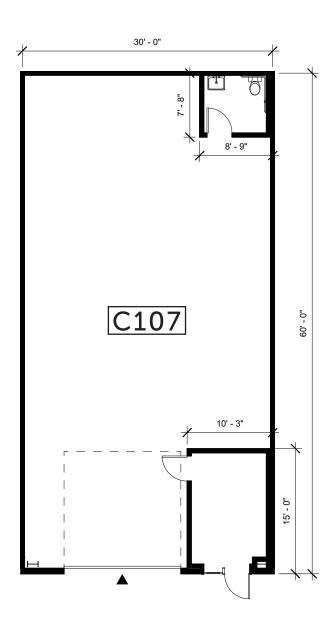

SPENCER MEAD 206.787.1476 smead@neilwalter.com GRIFFIN DAY 206.787.1474 gday@neilwalter.com 550 S Michigan St Seattle, WA 98108 206.787.1800 www.neilwalter.com

24TH ST E & 138TH AVE S | SUMNER, WA

| SOUTH BUILDINGS AVAILABILITY |            |             |                                   |  |  |  |
|------------------------------|------------|-------------|-----------------------------------|--|--|--|
| Bldg/Unit                    | Total Size | Office Size | Comments                          |  |  |  |
| C107                         | 1,803 SF   | 220 SF      | Available now; 1 Grade-level door |  |  |  |