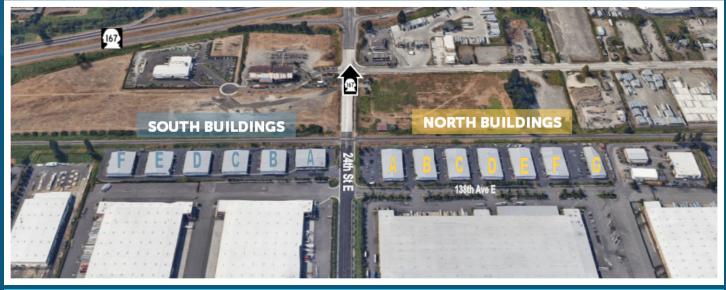

# 24TH STREET BUSINESS PARK FOR LEASE

24TH ST E & 138TH AVE S | SUMNER, WA

### PREMIER BUSINESS PARK IN SOUTH KENT VALLEY

24 th Street Business Park is a high quality office/ warehouse, distribution or manufacturing facility suitable for a wide variety of business types. The property is well located immediately off Highway-167. Fully sprinkled and flexible sizing up to 20,000 SF means this location can accommodate your business as it grows.

#### **PROPERTY FEATURES:**

- Insulated bay doors (14'x14') with electric openers
- 18' 20' clear height with clear span
- Insulated and sprinklered buildings with gas heat
- Heavy 3-phase power to each unit
- Immediate access to Hwy-167
- Nearby amenities include hotel, gas, food, banking
- M-1 Zoning
- No B&O tax in Sumner!