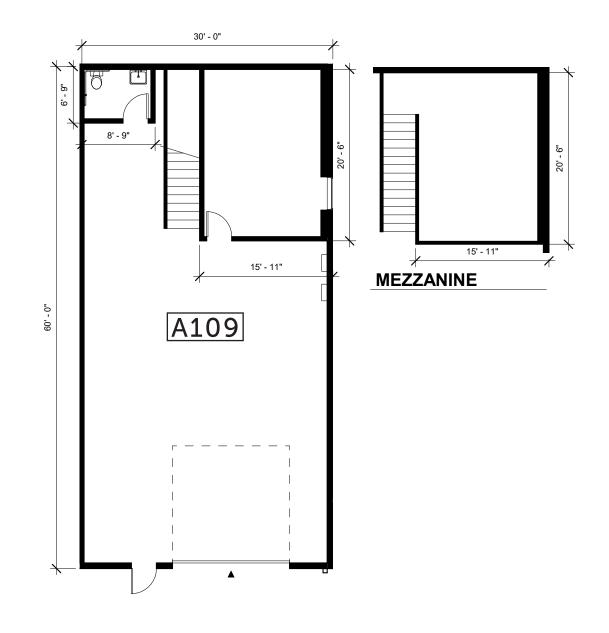

| SOUTH BUILDINGS AVAILABILITY |            |             |                                                                       |  |  |
|------------------------------|------------|-------------|-----------------------------------------------------------------------|--|--|
| Bldg/Unit                    | Total Size | Office Size | Comments                                                              |  |  |
| A109                         | 1,804 SF   | 391 SF      | Available now; 1 GL door; Can be combined with A108 totaling 3,608 SF |  |  |

24TH ST E & 138TH AVE S | SUMNER, WA

| SOUTH BUILDINGS AVAILABILITY |            |             |                                                                       |  |  |
|------------------------------|------------|-------------|-----------------------------------------------------------------------|--|--|
| Bldg/Unit                    | Total Size | Office Size | Comments                                                              |  |  |
| A108                         | 1,804 SF   | 61 SF       | Available now; 1 GL door; Can be combined with A109 totaling 3,608 SF |  |  |