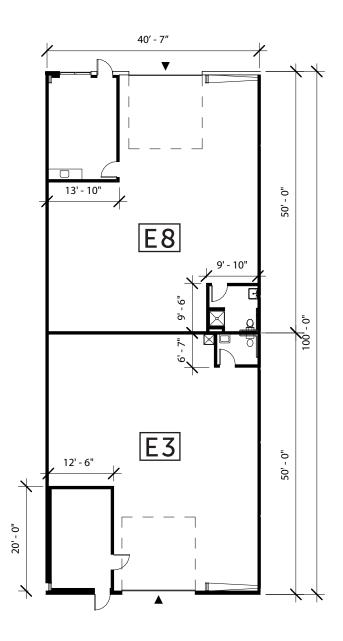

### CALL BROKERS FOR LEASE RATES

| NORTH BUILDINGS AVAILABILITY |            |             |                                                                       |  |  |
|------------------------------|------------|-------------|-----------------------------------------------------------------------|--|--|
| Bldg/Unit                    | Total Size | Office Size | Comments                                                              |  |  |
| E3/8                         | 4,070 SF   | 776 SF      | 2 GL door                                                             |  |  |
| SOUTH BUILDINGS AVAILABILITY |            |             |                                                                       |  |  |
|                              |            |             |                                                                       |  |  |
| Bldg/Unit                    | Total Size | Office Size | Comments                                                              |  |  |
| A108                         | 1,804 SF   | 61 SF       | Available now; 1 GL door; Can be combined with A109 totaling 3,608 SF |  |  |
| A109                         | 1,804 SF   | 391 SF      | Available now; 1 GL door; Can be combined with A108 totaling 3,608 SF |  |  |
| C107                         | 1,803 SF   | 220 SF      | Available now; 1 GL door                                              |  |  |

24TH ST E & 138TH AVE S | SUMNER, WA

 NORTH BUILDINGS AVAILABILITY

 Bldg/Unit
 Total Size
 Office Size
 Comments

 E3/8
 4,070 SF
 776 SF
 2 GL doors

SPENCER MEAD 206.787.1476 smead@neilwalter.com GRIFFIN DAY 206.787.1474 gday@neilwalter.com 550 S Michigan St Seattle, WA 98108 206.787.1800 www.neilwalter.com