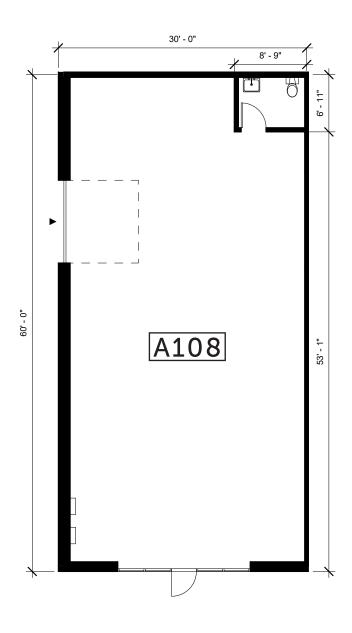

### CALL BROKERS FOR LEASE RATES

| NORTH BUILDINGS AVAILABILITY |            |             |                                                                       |  |  |
|------------------------------|------------|-------------|-----------------------------------------------------------------------|--|--|
| Bldg/Unit                    | Total Size | Office Size | Comments                                                              |  |  |
| E3/8                         | 4,070 SF   | 776 SF      | 2 GL door                                                             |  |  |
| SOUTH BUILDINGS AVAILABILITY |            |             |                                                                       |  |  |
|                              |            |             |                                                                       |  |  |
| Bldg/Unit                    | Total Size | Office Size | Comments                                                              |  |  |
| A108                         | 1,804 SF   | 61 SF       | Available now; 1 GL door; Can be combined with A109 totaling 3,608 SF |  |  |
| A109                         | 1,804 SF   | 391 SF      | Available now; 1 GL door; Can be combined with A108 totaling 3,608 SF |  |  |
| C107                         | 1,803 SF   | 220 SF      | Available now; 1 GL door                                              |  |  |

24TH ST E & 138TH AVE S | SUMNER, WA

| SOUTH BUILDINGS AVAILABILITY |            |             |                                                                       |  |  |
|------------------------------|------------|-------------|-----------------------------------------------------------------------|--|--|
| Bldg/Unit                    | Total Size | Office Size | Comments                                                              |  |  |
| A108                         | 1,804 SF   | 61 SF       | Available now; 1 GL door; Can be combined with A109 totaling 3,608 SF |  |  |