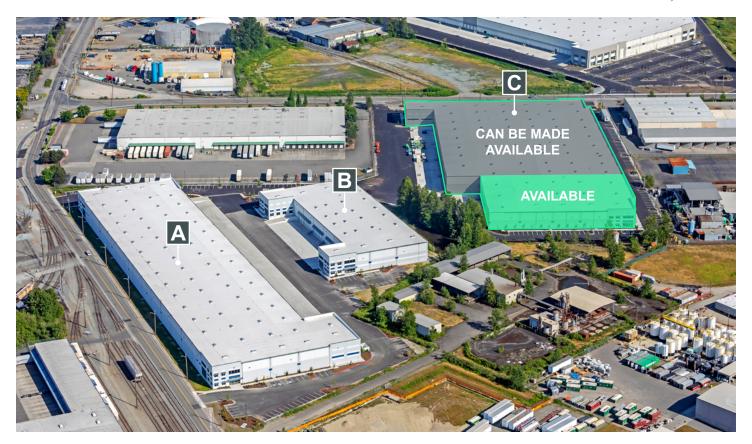

# Portside 55 Building C

52,860 SF

3401 Lincoln Ave Tacoma, WA 98421

| Total Available | 52,860 SF (adjacent 168,150 SF space can be made available for a total of 221,000 SF) |
|-----------------|---------------------------------------------------------------------------------------|
| Office Space    | 1,500 SF                                                                              |
| Grade Level     | 1 GL door                                                                             |
| Dock High       | 5 DH doors (3 - 40,000 lb levelers)                                                   |
| Construction    | Concrete Tilt-up                                                                      |
| Clear Height    | 32'                                                                                   |
| Column Spacing  | 50' x 50'                                                                             |
|                 |                                                                                       |