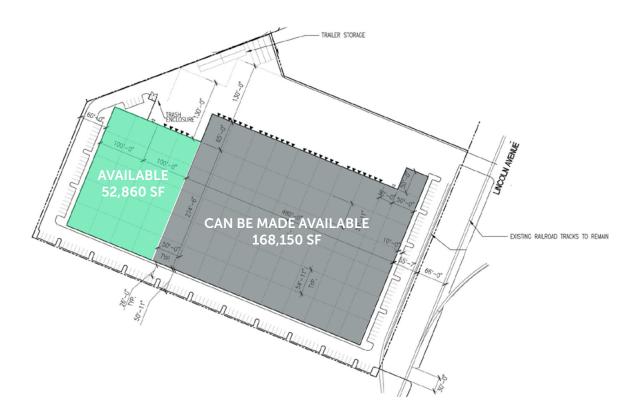

# Portside 55 Building C

52,860 SF

3401 Lincoln Ave Tacoma, WA 98421

| Total Available | 52,860 SF (adjacent 168,150 SF space can be made available for a total of 221,000 SF) |
|-----------------|---------------------------------------------------------------------------------------|
| Office Space    | 1,500 SF                                                                              |
| Grade Level     | 1 GL door                                                                             |
| Dock High       | 5 DH doors (3 - 40,000 lb levelers)                                                   |
| Construction    | Concrete Tilt-up                                                                      |
| Clear Height    | 32'                                                                                   |
| Column Spacing  | 50' x 50'                                                                             |
|                 |                                                                                       |